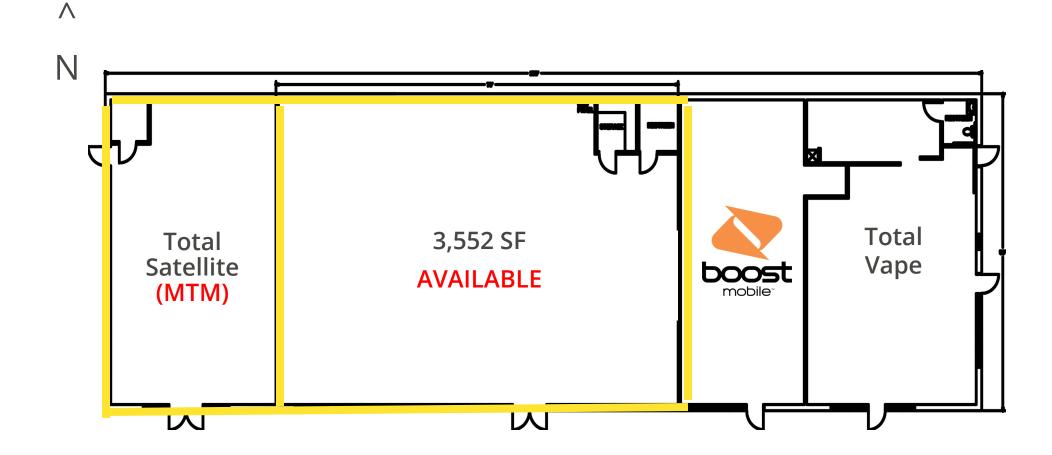

## **TENANT INFORMATION**

- Vape & Smoke Suite A:
  - Local store specializing in the sale of vaping devices and vaping liquids.
  - Lease expires June 30, 2023 with option to renew.
- Boost Mobile Suite B:
  - Strong local franchisee with over 90 stores; consisting of Boost Mobile and Sprint.
  - Lease expires September 30, 2022 with option to renew for an additional 5 years.
- Total Satellite Suite D:
  - Month to Month Tenant selling satellite TV service and equipment.