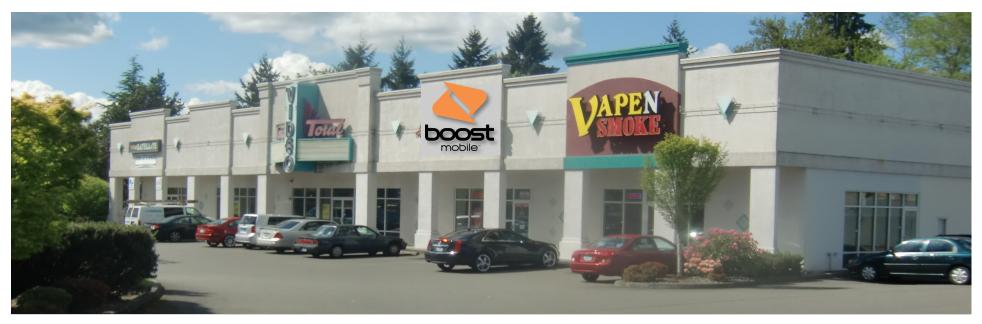

## **PROPERTY DETAILS**

- 27,000 cars per day on Kitsap Way
- Moments from Bremerton Naval Base
- Convenient and easy access from major arterials serving Bremerton & Kitsap County
- Close access to Highway 310, 304 & Highway 3
- Join Napa Auto Parts, Vape N Smoke, and Boost Mobile
- Ample parking
- Up to 5,052 SF Available for an owner/user buyer

## **TENANT INFORMATION**

- Vape & Smoke Suite A:
  - Local store specializing in the sale of vaping devices and vaping liquids.
  - Lease expires June 30, 2023 with option to renew.
- Boost Mobile Suite B:
  - Strong local franchisee with over 90 stores; consisting of Boost Mobile and Sprint.
  - Lease expires September 30, 2022 with option to renew for an additional 5 years.
- Total Satellite Suite D:
  - Month to Month Tenant selling satellite TV service and equipment.