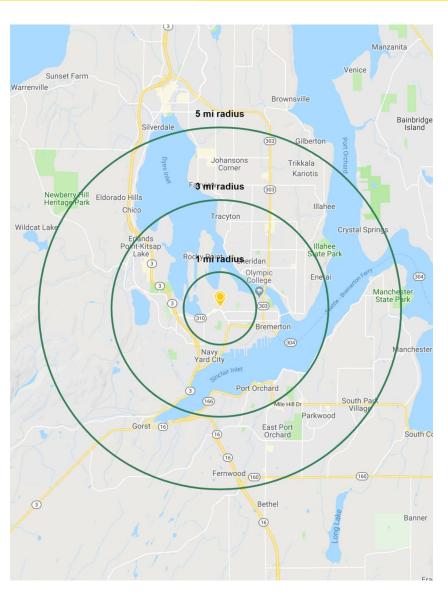

| DEMOGRAPHICS       | Mile 1   | Mile 3   | Mile 5   |
|--------------------|----------|----------|----------|
| Population         | 14,132   | 59,354   | 111,563  |
| Average HH Income  | \$56,792 | \$57,985 | \$65,832 |
| Daytime Population | 8,869    | 46,285   | 77,108   |