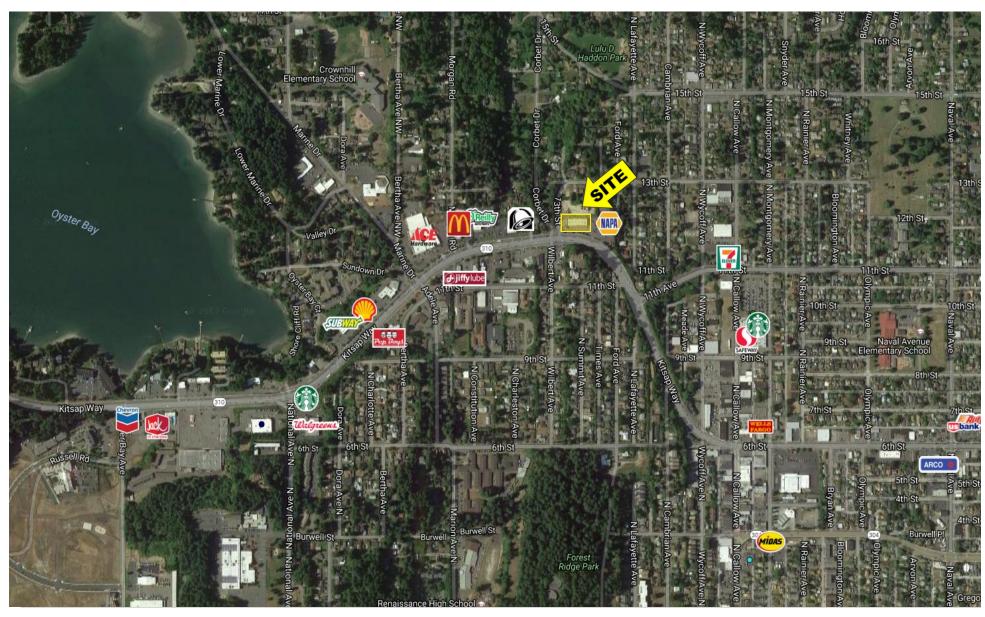

## **PROPERTY DETAILS**

- 27,000 cars per day on Kitsap Way
- Moments from Bremerton Naval Base
- Convenient and easy access from major arterials serving Bremerton & Kitsap County
- Close access to Highway 310, 304 & Highway 3
- Join Napa Auto Parts, Vape N Smoke, and Boost Mobile
- Ample parking
- Up to 5,052 SF Available for an owner/user buyer

KITSAP WAY—27,000 CPD