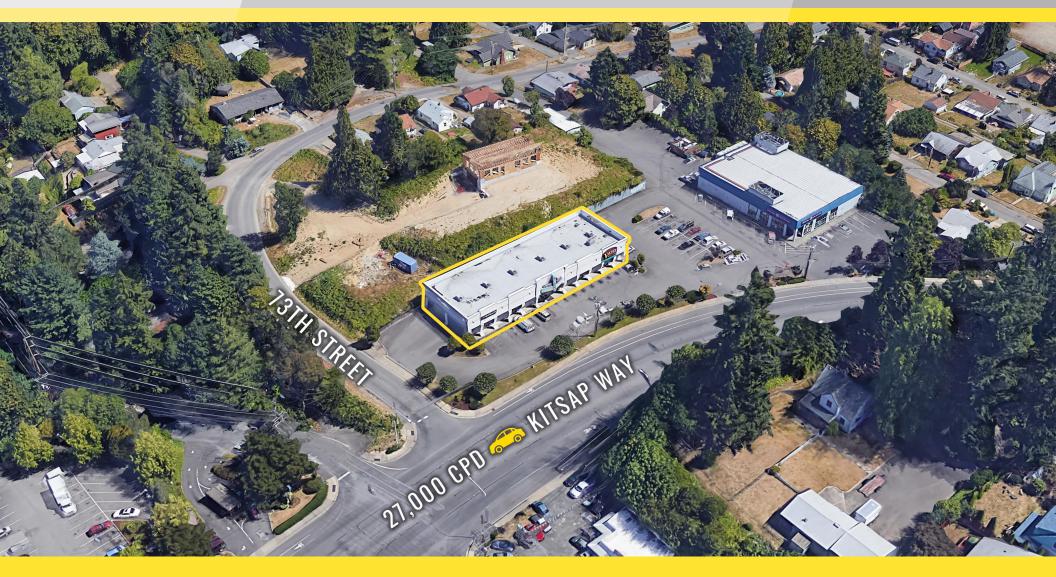

## 3100 KITSAP WAY Bremerton, WA 98312

FOR SALE

## **PROPERTY DETAILS**

- 27,000 cars per day on Kitsap Way
- Moments from Bremerton Naval Base
- Convenient and easy access from major arterials serving Bremerton & Kitsap County
- Close access to Highway 310, 304 & Highway 3
- Join Napa Auto Parts, Vape N Smoke, and Boost Mobile
- Ample parking
- Up to 5,052 SF Available for an owner/user buyer

KITSAP WAY—27,000 CPD