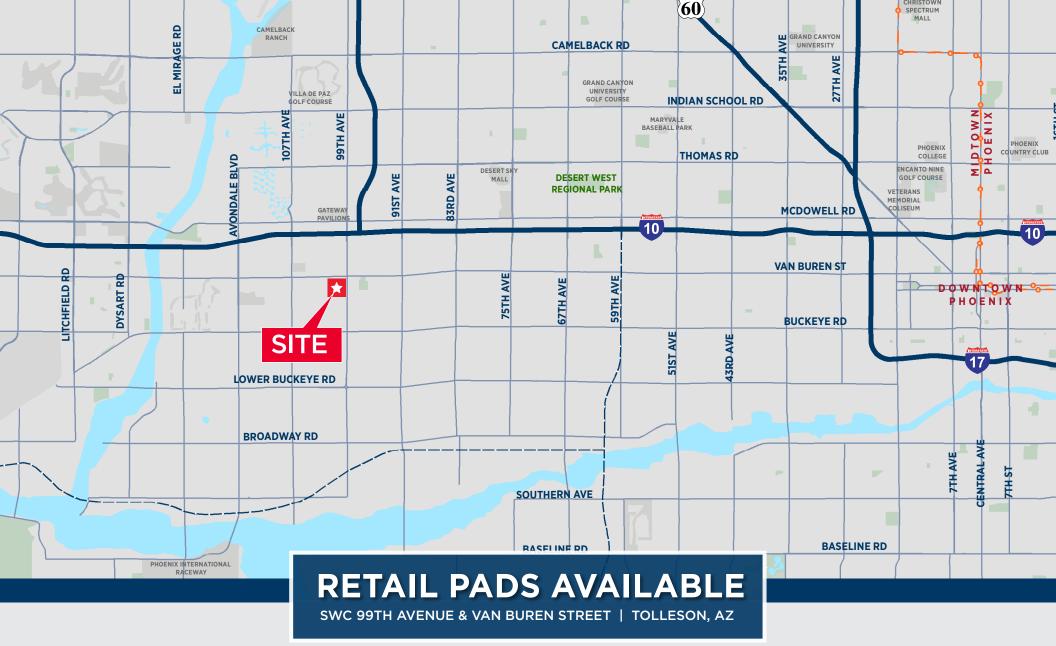

SWC 99TH AVENUE & VAN BUREN STREET | TOLLESON, AZ

**Brent Mallonee** 

Managing Director +1 602 224 4437 brent.mallonee@cushwake.com

2555 E Camelback Rd, Suite 400 | Phoenix, Arizona 85016 ph:+1 602 954 9000 | fx:+1 602 253 0528 | www.cushmanwakefield.com

## **Property Features**

- Fully improved PADs available for sale, lease, or B.T.S
- Hard corner section line
- Signalized with outstanding access
- "Going Home" side of the road
- Perfect for fast food drive thrus, retail sales/service, automotive, etc.
- Adjacent to brand new 329,400 SF distribution facility (planned)