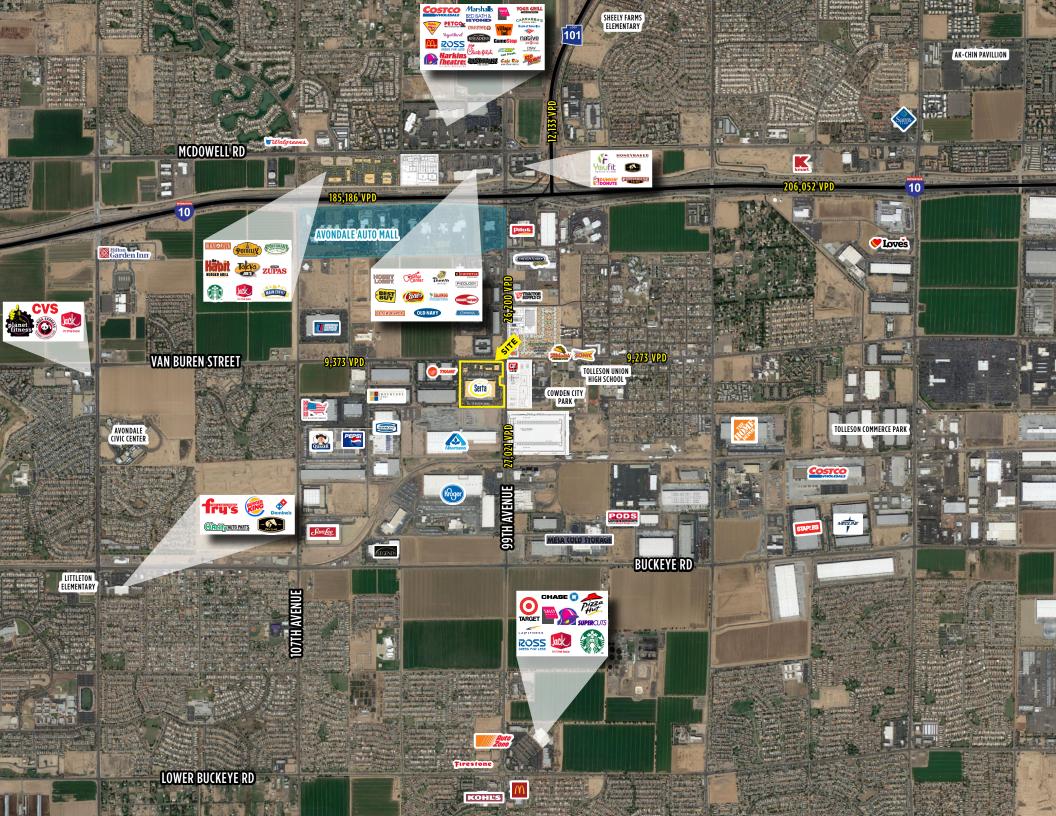

## **Property Features**

- Fully improved PADs available for sale, lease, or B.T.S
- Hard corner section line
- Signalized with outstanding access
- "Going Home" side of the road
- Perfect for fast food drive thrus, retail sales/service, automotive, etc.
- Adjacent to brand new 329,400 SF distribution facility (planned)