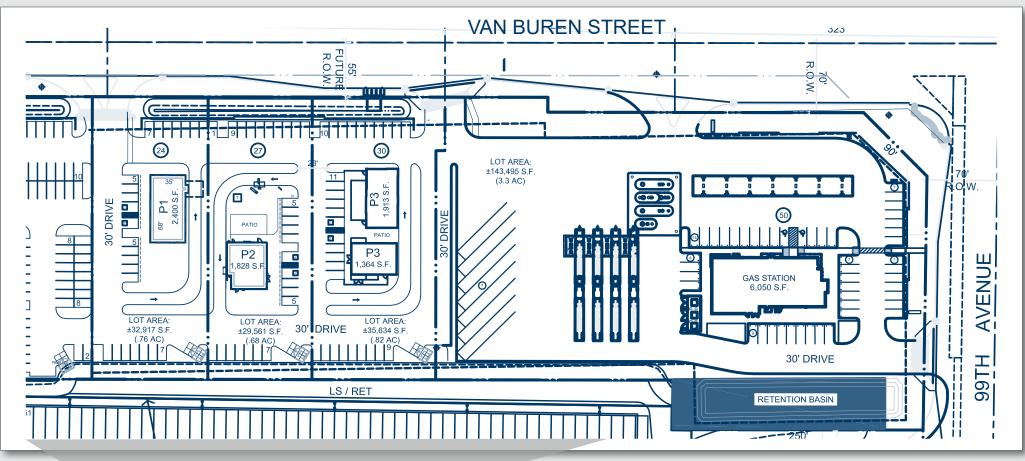

## **Property Features**

- Fully improved PADs available for sale, lease, or B.T.S
- Hard corner section line
- Signalized with outstanding access
- "Going Home" side of the road
- Perfect for fast food drive thrus, retail sales/service, automotive, etc.
- Adjacent to brand new 329,400 SF distribution facility (planned)