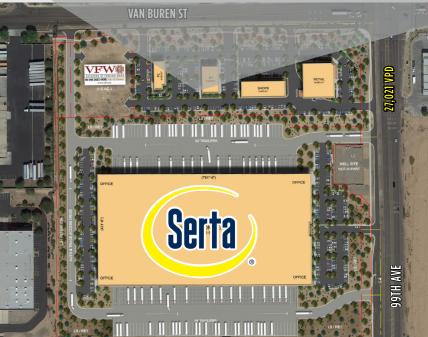

## **Property Features**

- Fully improved PADs available for sale, lease, or B.T.S
- Hard corner section line
- Signalized with outstanding access
- "Going Home" side of the road
- Perfect for fast food drive thrus, retail sales/service, automotive, etc.
- Adjacent to brand new 329,400 SF distribution facility (planned)