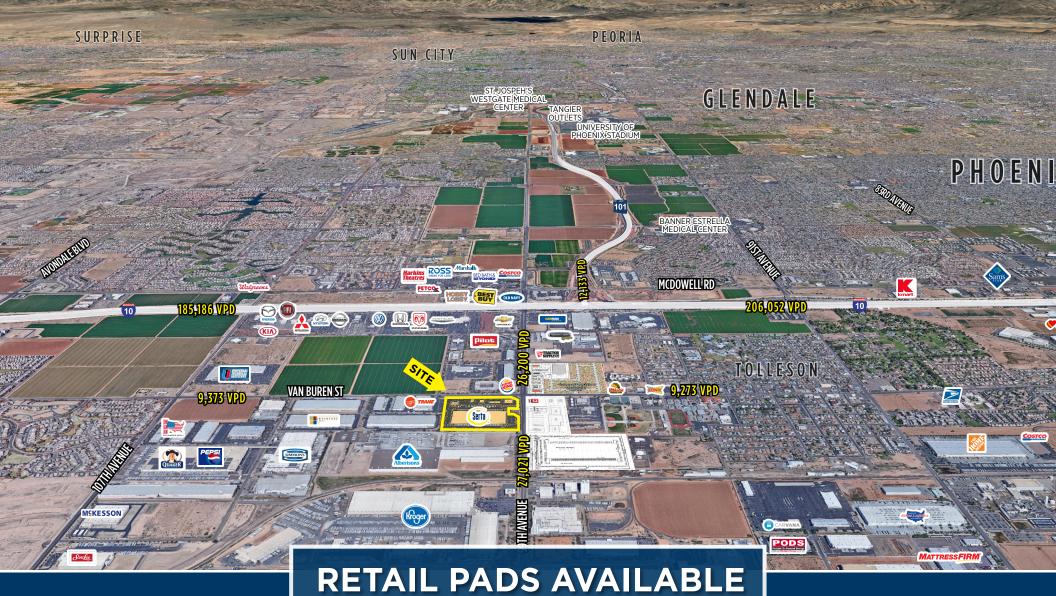

## **Property Features**

- Fully improved PADs available for sale, lease, or B.T.S
- Hard corner section line
- Signalized with outstanding access
- "Going Home" side of the road
- Perfect for fast food drive thrus, retail sales/service, automotive, etc.
- Adjacent to brand new 329,400 SF distribution facility (planned)