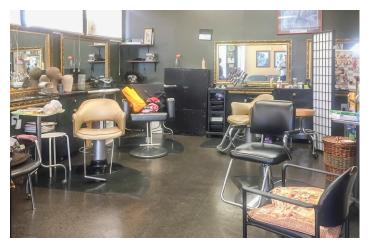

#### 

1 BATH

2821 San Pablo Avenue is a commercial property located at the corner of San Pablo Avenue and Oregon Street.

The lot is approximately 3,333 Square feet per the tax record. According to information provided by the City of Berkeley, the main structure was built in 1976/77 and is approximately 885 square feet, the storage building is approximately 130 square feet. The gated parking lot will accomodate up to 5 vehicles. 2821 San Pablo has been under the same family ownership for many years and has been used as a Hair Salon. The current owner operates the business and will deliver the property vacant at close of escrow.