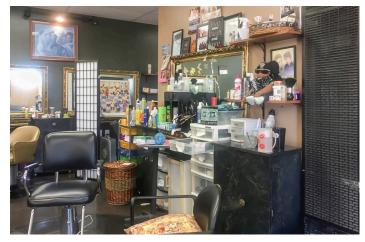

#### 

1 BATH

2821 San Pablo Avenue is a commercial property located at the corner of San Pablo Avenue and Oregon Street.

The lot is approximately 3,333 Square feet per the tax record. According to information provided by the City of Berkeley, the main structure was built in 1976/77 and is approximately 885 square feet, the storage building is approximately 130 square feet. The gated parking lot will accomodate up to 5 vehicles. 2821 San Pablo has been under the same family ownership for many years and has been used as a Hair Salon. The current owner operates the business and will deliver the property vacant at close of escrow.