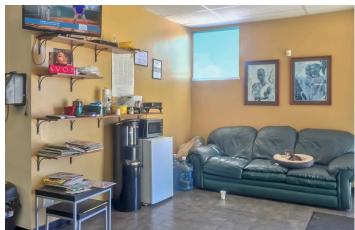

#### 

1 BATH

2821 San Pablo Avenue is a commercial property located at the corner of San Pablo Avenue and Oregon Street.

The lot is approximately 3,333 Square feet per the tax record. According to information provided by the City of Berkeley, the main structure was built in 1976/77 and is approximately 885 square feet, the storage building is approximately 130 square feet. The gated parking lot will accomodate up to 5 vehicles. 2821 San Pablo has been under the same family ownership for many years and has been used as a Hair Salon. The current owner operates the business and will deliver the property vacant at close of escrow.