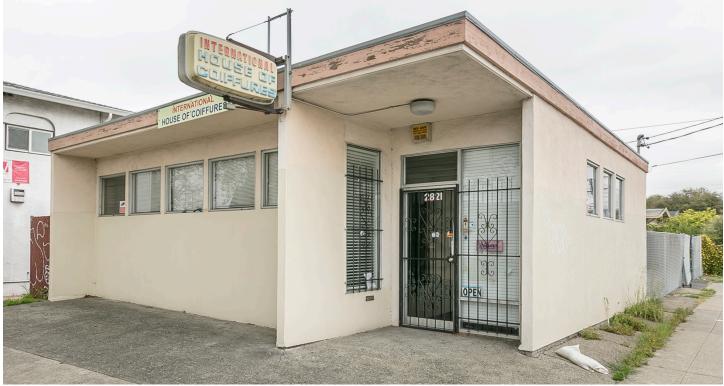

# \$710,000

2821 San Pablo Avenue, Berekley

#### 

1 BATH

2821 San Pablo Avenue is a commercial property located at the corner of San Pablo Avenue and Oregon Street.

The lot is approximately 3,333 Square feet per the tax record. According to information provided by the City of Berkeley, the main structure was built in 1976/77 and is approximately 885 square feet, the storage building is approximately 130 square feet. The gated parking lot will accomodate up to 5 vehicles. 2821 San Pablo has been under the same family ownership for many years and has been used as a Hair Salon. The current owner operates the business and will deliver the property vacant at close of escrow.