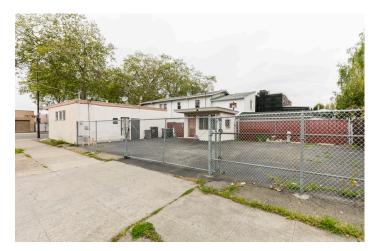

#### 

1 BATH

2821 San Pablo Avenue is a commercial property located at the corner of San Pablo Avenue and Oregon Street.

The lot is approximately 3,333 Square feet per the tax record. According to information provided by the City of Berkeley, the main structure was built in 1976/77 and is approximately 885 square feet, the storage building is approximately 130 square feet. The gated parking lot will accomodate up to 5 vehicles. 2821 San Pablo has been under the same family ownership for many years and has been used as a Hair Salon. The current owner operates the business and will deliver the property vacant at close of escrow.