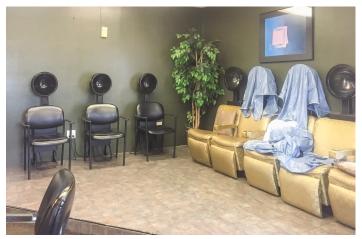

#### 

1 BATH

2821 San Pablo Avenue is a commercial property located at the corner of San Pablo Avenue and Oregon Street.

The lot is approximately 3,333 Square feet per the tax record. According to information provided by the City of Berkeley, the main structure was built in 1976/77 and is approximately 885 square feet, the storage building is approximately 130 square feet. The gated parking lot will accomodate up to 5 vehicles. 2821 San Pablo has been under the same family ownership for many years and has been used as a Hair Salon. The current owner operates the business and will deliver the property vacant at close of escrow.