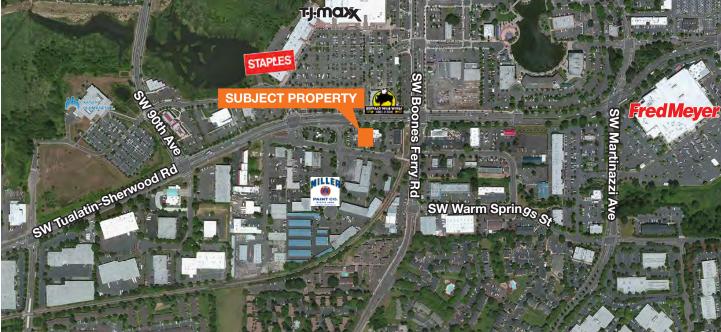

# Mohave Service Center

8760 & 8800 SW Old Tualatin Sherwood Rd Tualatin, OR 97062

Auto Service related retail space

Availabilities:

8760 = 1,500 SF

8800 = 2,025 SF

Pylon signage available

Rate \$16/SF/YR, NNN

#### Location