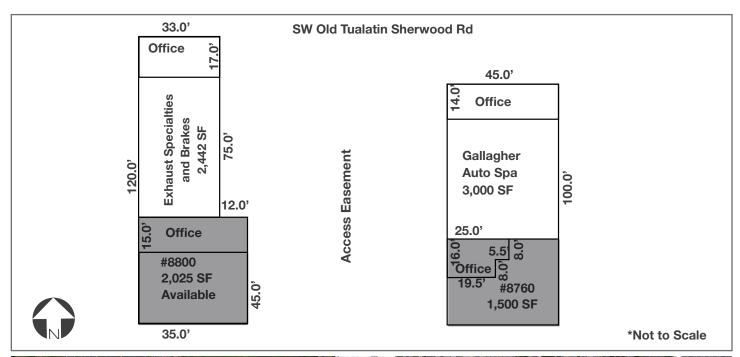

# Mohave Service Center

8760 & 8800 SW Old Tualatin Sherwood Rd Tualatin, OR 97062

Auto Service related retail space

Availabilities:

8760 = 1,500 SF

8800 = 2,025 SF

Pylon signage available

Rate \$16/SF/YR, NNN