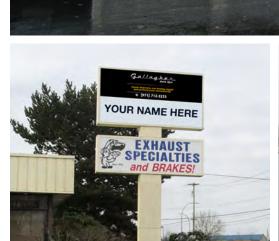

# Mohave Service Center

8760 & 8800 SW Old Tualatin Sherwood Rd Tualatin, OR 97062

Auto Service related retail space

Availabilities:

8760 = 1,500 SF

8800 = 2,025 SF

Pylon signage available

Rate \$16/SF/YR, NNN