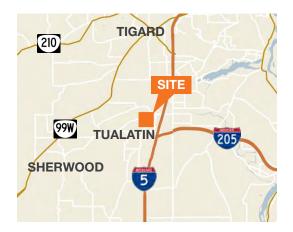

# For Lease

# Mohave Service Center

8760 & 8800 SW Old Tualatin Sherwood Rd Tualatin, OR 97062

Auto Service related retail space

Availabilities:

8760 = 1,500 SF

8800 = 2,025 SF

Pylon signage available

Rate \$16/SF/YR, NNN

Nets: \$4.27/PSF





### DEMOGRAPHICS

|         | Population | HH Income |
|---------|------------|-----------|
| 1 Mile  | 12,132     | \$49,724  |
| 3 Miles | 70,458     | \$62,047  |
| 5 Miles | 181,509    | \$71,250  |

#### Location



#### Contact

Corine Nussmeier 503.721.2724

corinen@kiddermathews.com

## Mohave Service Center





#### Contact

**Corine Nussmeier** 

503.721.2724

corinen@kiddermathews.com