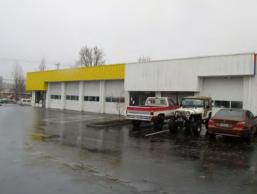

# Mohave Service Center

8760 & 8800 SW Old Tualatin Sherwood Rd Tualatin, OR 97062

Auto Service related retail space

Availabilities:

8760 = 1,500 SF

8800 = 2,025 SF

Pylon signage available

Rate \$16/SF/YR, NNN