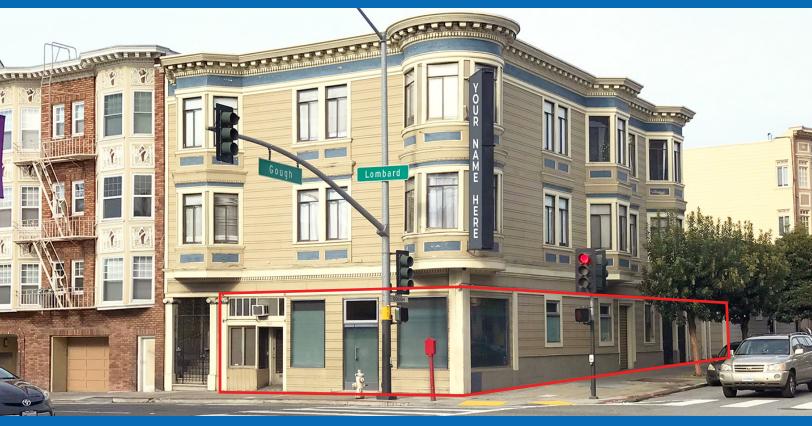

### MAJOR LOMBARD STREET CORRIDOR! | OVER 80,000 VEHICLES PASSING DAILY!

1600 LOMBARD STREET
SAN FRANCISCO, CA 94123 | MARINA DISTRICT

PRIME GROUND FLOOR CORNER RETAIL SPACE.POTENTIAL FOR RESTAURANT/CAFE.

#### PLEASE CALL FOR PRICE

**NET CHARGES: YES** 

**NEIGHBORHOOD:** MARINA DISTRICT CORNER OF LOMBARD & GOUGH STREETS

space size available ±700 - 2,000 SF

RETAIL SPACE FOR LEASE

±2,000 SF

OF ADDITIONAL FULL BASEMENT

### NOW AVAILABLE FOR LEASE

TWO SPACES TOTALING ±2,000 SF.
ADDITIONAL ±500 SF DECK OPTIONAL AND AVAILABLE.

Lombard Street is a major corridor with 40,000+ vehicles traveling in each direction.

- High exposure corner and grandfathered-in large signage offers an excellent branding opportunity
- Three blocks from Moscone Recreation Center
- Walking distance to the Heart of Chestnut Street, Union Street and Fisherman's Wharf popular shopping districts
- Three key MUNI routes for commuter-friendly travel
- 90 Walk Score® | 87 Transit Score®
- Two Parking Spaces Available (Optional)