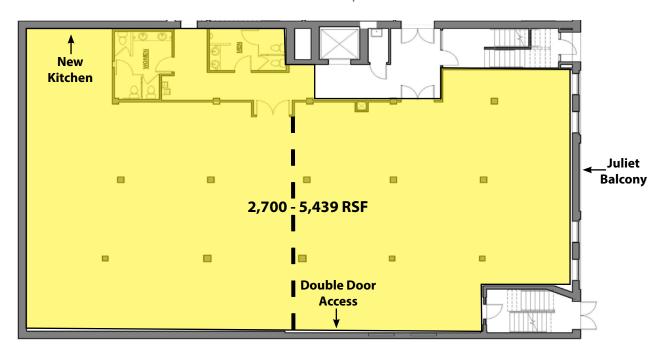

### Available **Premises**

• 5,439 RSF - 1st Floor (Can be Sub-divided)

## Property Highlights

- Mixed-use project redeveloped in 2017
- Rooftop deck and shared lounge
- On-site and surface parking available (3/1,000 SF Ratio)
- + Located on dedicated bike lane & bus lines 54, 86 & 87
- Modern loft design
- 10'6" ceiling height
- Double door access for robotics / light assembly
- Storage available in basement
- Exterior signage opportunity for full floor user

First Floor Office Space

Roofto

For more information please contact:

Joseph F. Tosi Senior Vice President

**Oxford Realty Services, Inc.** 412.261.0200, ext 3471 jtosi@oxfordrealtyservices.com Taylor N. Powell Associate Oxford Realty Services, Inc. 412.261.0200, ext 3493 tpowell@oxfordrealtyservices.com OXFORD REALTY SERVICES, INC.