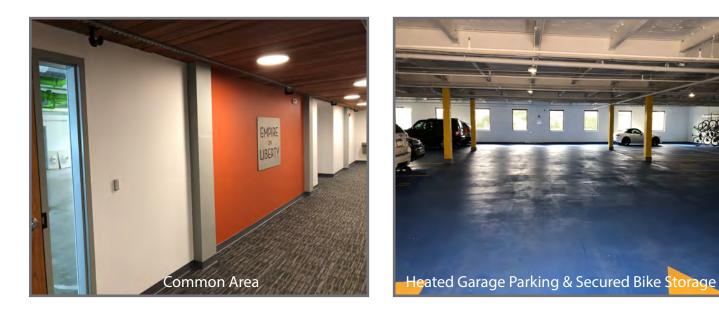

## Property Highlights

- Mixed-use project redeveloped in 2017
- Rooftop deck and shared lounge
- On-site and surface parking available (3/1,000 SF Ratio)
- + Located on dedicated bike lane & bus lines 54, 86 & 87
- Modern loft design
- 10'6" ceiling height
- Double door access for robotics / light assembly
- Storage available in basement
- Exterior signage opportunity for full floor user