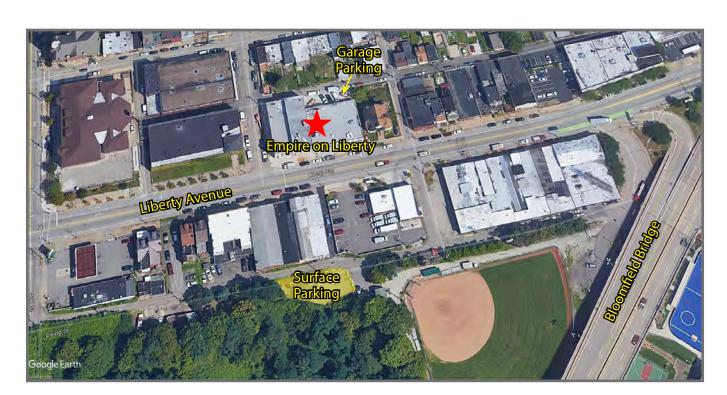

# **Empire on Liberty - East End Modern Office Space**

4041 Liberty Avenue - Pittsburgh, PA 15224

## Property Highlights

- Mixed-use project redeveloped in 2017
- Rooftop deck and shared lounge
- On-site and surface parking available (3/1,000 SF Ratio)
- + Located on dedicated bike lane & bus lines 54, 86 & 87
- Modern loft design
- 10'6" ceiling height
- Double door access for robotics / light assembly
- Storage available in basement
- Exterior signage opportunity for full floor user