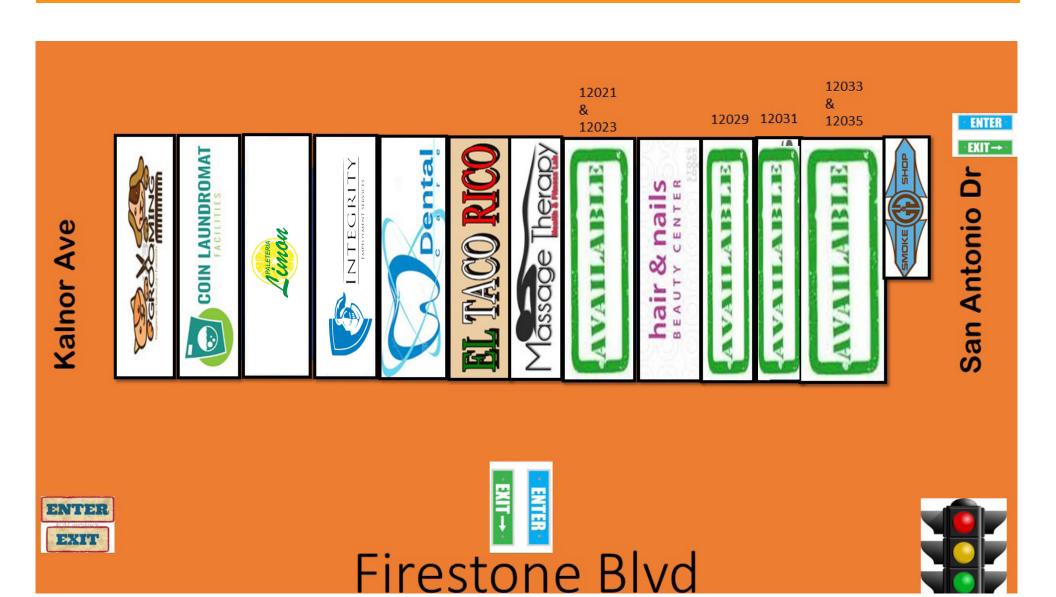

#### **Availabe Square Footage**

1,180 sq ft: Unit 12029

4,300 sq ft: Units 12033 & 12035

3,389 sq ft: Units 12021 & 12023

2,274 sq ft: Unit 12031

These materials are based on information and content provided by others, which we believe are accurate. No guarantee, warranty or representation is made by Commercial Asset Group, Inc. or its personnel. All interested parties must independently verify accuracy and completeness. As well, any projections, assumptions, opinion, or estimates are used for example only and do not represent the current or future performance of the identified property. Your tax, financial, legal and toxic substance advisors should conduct a careful investigation of the property and its suitability for your needs, including land use limitations. The property is subject to prior lease, sale, change in price, or withdrawal from the market without notice.

### SITE PLAN

12001 FIRESTONE BOULEVARD, NORWALK, CA 90650