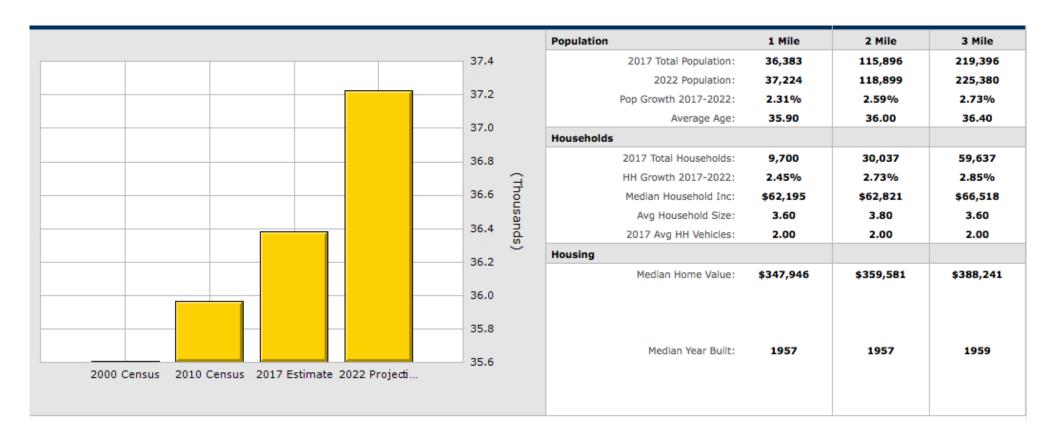

#### **DEMOGRAPHICS**

12001 FIRESTONE BOULEVARD, NORWALK, CA 90650

#### **Highlights**

- Great Corner in Norwalk with Outstanding Traffic
- Good Population Density with Strong Household Incomes
- Proven Trade Area with Many National Retailers Along Firestone Blvd
- Densely Populated 3 Mile Radius of Over 220,000 People