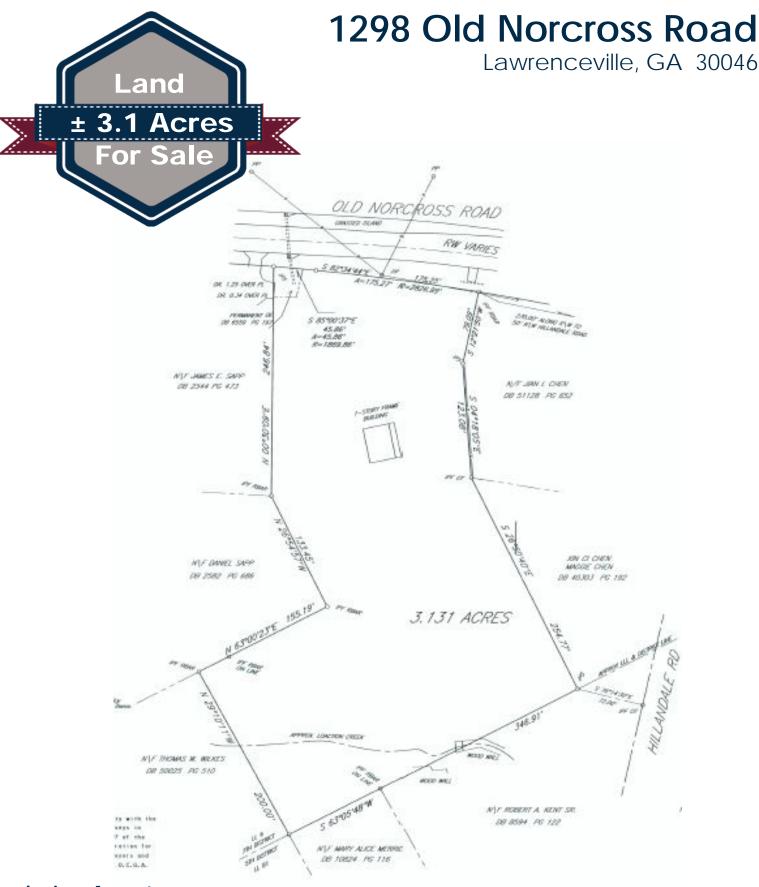

## **Property Highlights**

- ± 3.1 Acres
- Price \$659,000/\$212,580 per acre
- Zoned O-I (Office-Institutional)
- Possible Assemblage
- Redevelopment Opportunity
- Immediate Connectivity to Sugarloaf Parkway/SR 316/I-85
- Directly across from Discovery High School