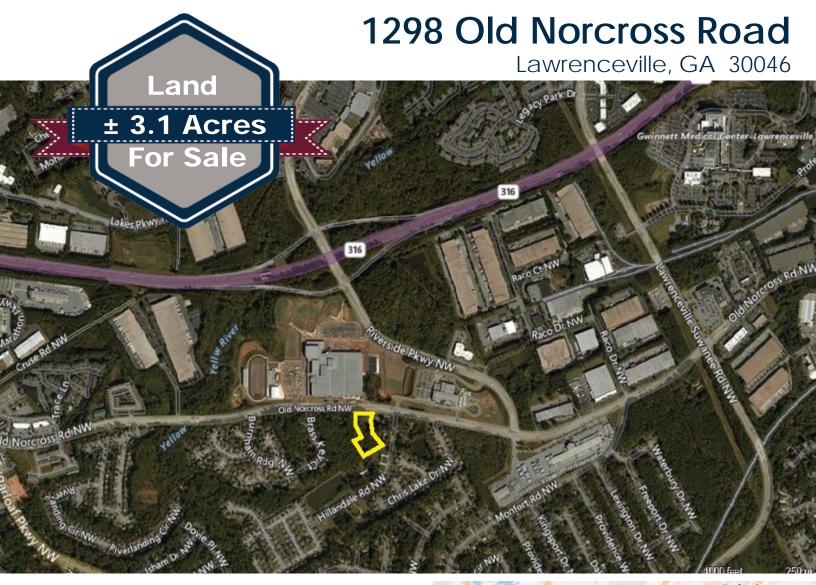

## **Property Highlights**

- ± 3.1 Acres
- Price \$659,000/\$212,580 per acre
- Zoned O-I (Office-Institutional)
- Possible Assemblage
- Redevelopment Opportunity
- Immediate Connectivity to Sugarloaf Parkway/SR 316/I-85
- Directly across from Discovery High School