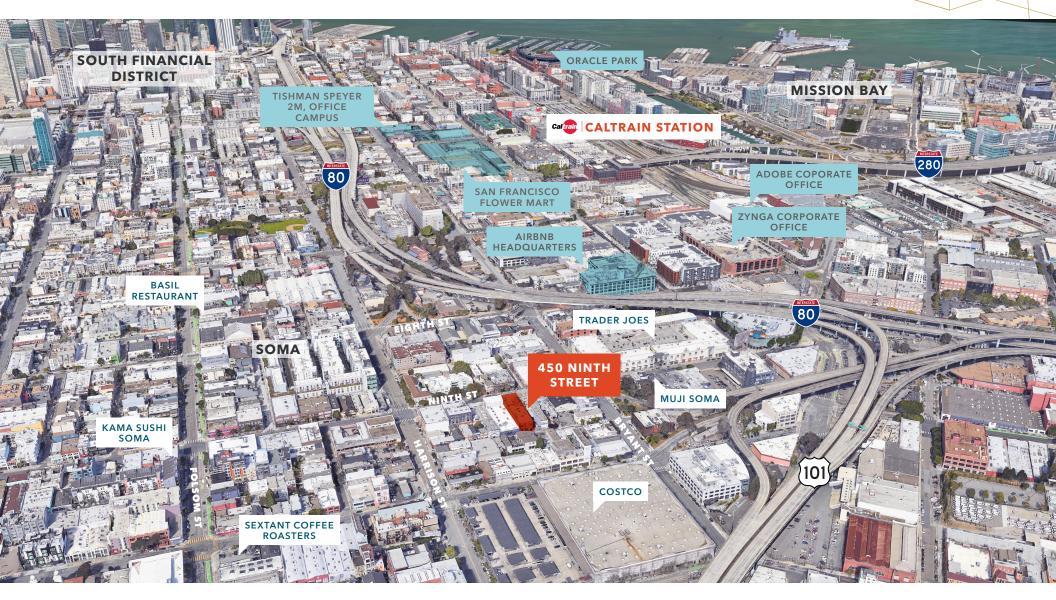

# 450 Ninth Street

BEST IN-CLASS CREATIVE SPACE ±27,000 TOTAL RSF DIVISIBLE

EVAN HOUSEL 415.229.8922 evan.housel@kidder.com LIC N° 01882475

## 450 Ninth Street

SAN FRANCISCO, CA

**±2000 SF** roof deck with Sutro Tower & Downtown Views

**OPEN** floor plans with excellent creative elements and high-end finishes

**SOARING** ceiling heights on both floors