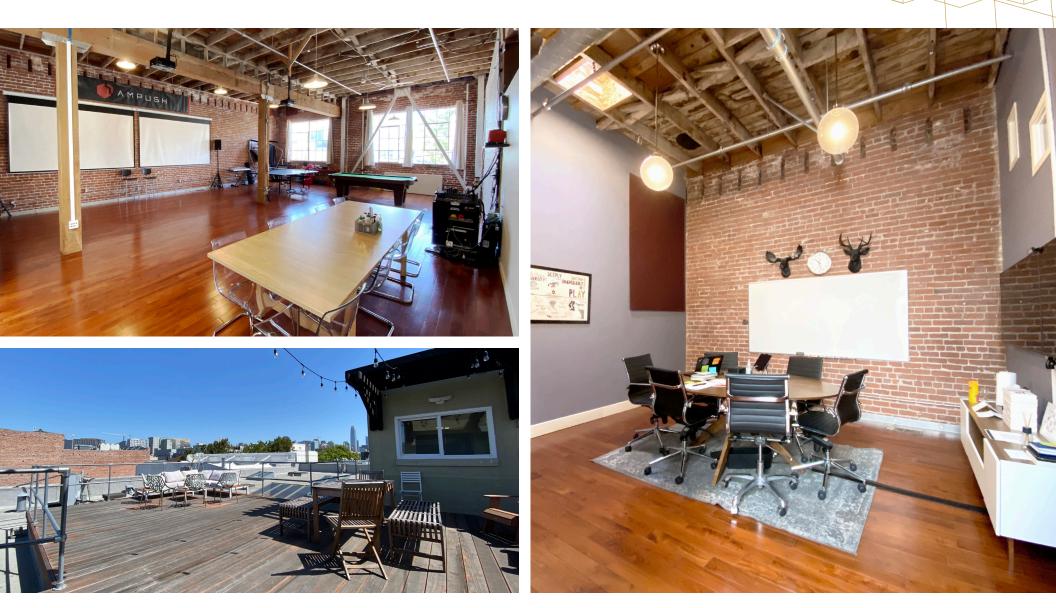

## 450 Ninth Street

SAN FRANCISCO, CA

**±2000 SF** roof deck with Sutro Tower & Downtown Views

**OPEN** floor plans with excellent creative elements and high-end finishes

**SOARING** ceiling heights on both floors

HARDWOOD floors throughout

FULL HVAC throughout

**ZONING:** SALI

MOVE IN ready

**LOCAL**, experienced ownership with streamlined decision making process

**BEST IN CLASS** exposed brick and timber space