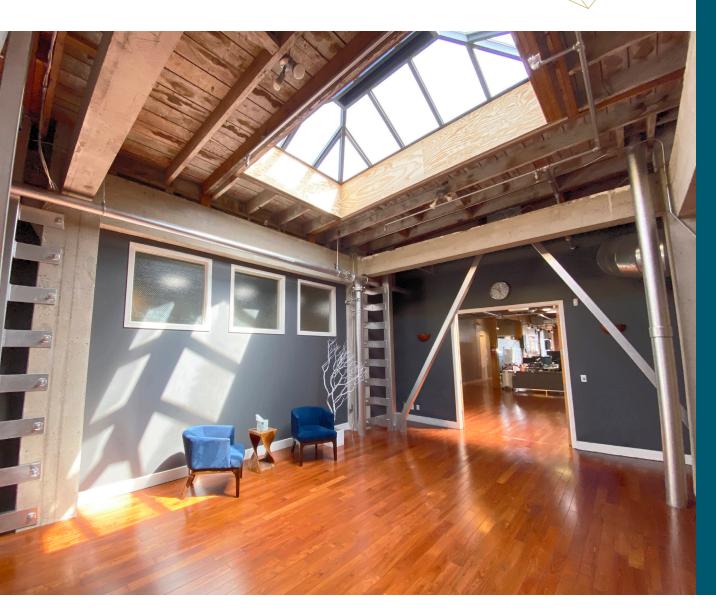

## 450 Ninth Street

SAN FRANCISCO, CA

**±2000 SF** roof deck with Sutro Tower & Downtown Views

**OPEN** floor plans with excellent creative elements and high-end finishes

**SOARING** ceiling heights on both floors

HARDWOOD floors throughout

FULL HVAC throughout

**ZONING:** SALI

MOVE IN ready

**LOCAL**, experienced ownership with streamlined decision making process

**BEST IN CLASS** exposed brick and timber space