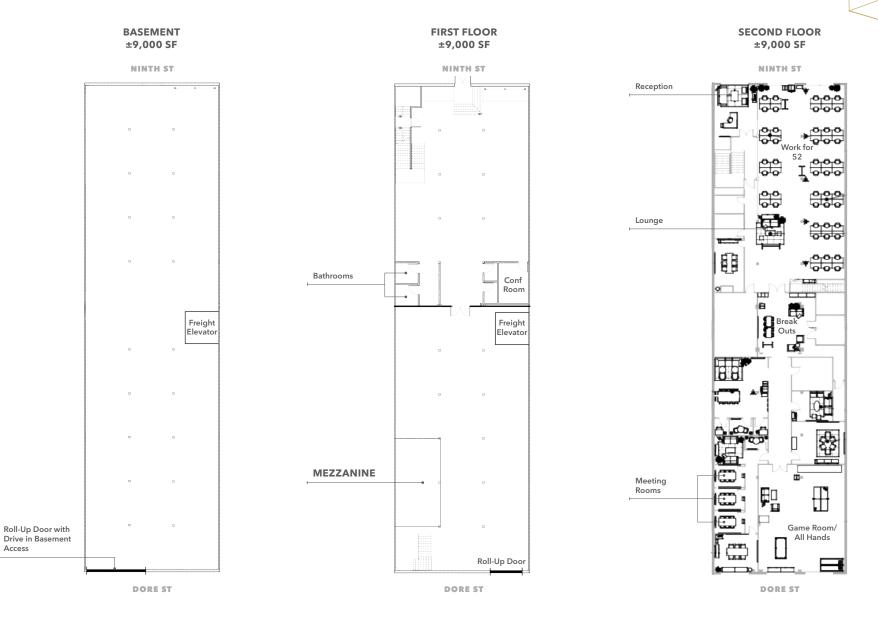

**PROMINENT** Ninth Street blade signage

**DRIVE-IN** basement with oversize freight elevator servicing entire building

DOCK high loading with metal roll up on Dore

**EXCLUSIVE** entrance through 257 Dore Street & 450 Ninth Street

### **AVAILABILITY**

| Basement        | ±9,000 RSF  |
|-----------------|-------------|
| First Floor     | ±9,000 RSF  |
| Second Floor    | ±9,000 RSF  |
| Entire Building | ±27,000 RSF |

KIDDER.COM

#### KIDDER.COM

Access