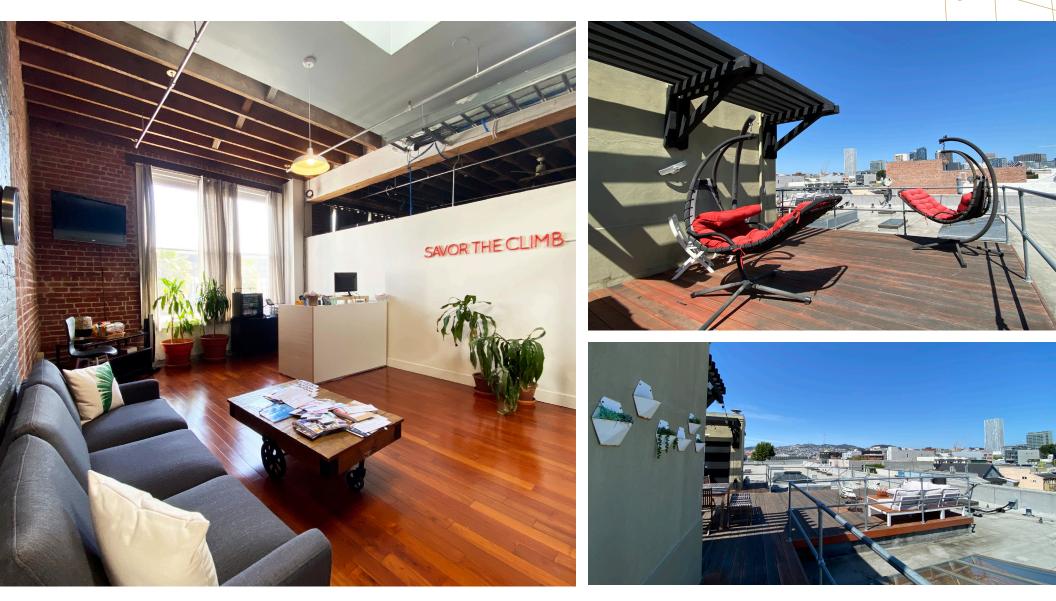

## 450 Ninth Street

SAN FRANCISCO, CA

**±2000 SF** roof deck with Sutro Tower & Downtown Views

**OPEN** floor plans with excellent creative elements and high-end finishes

**SOARING** ceiling heights on both floors

HARDWOOD floors throughout

FULL HVAC throughout

**ZONING:** SALI

MOVE IN ready

**LOCAL**, experienced ownership with streamlined decision making process

**BEST IN CLASS** exposed brick and timber space