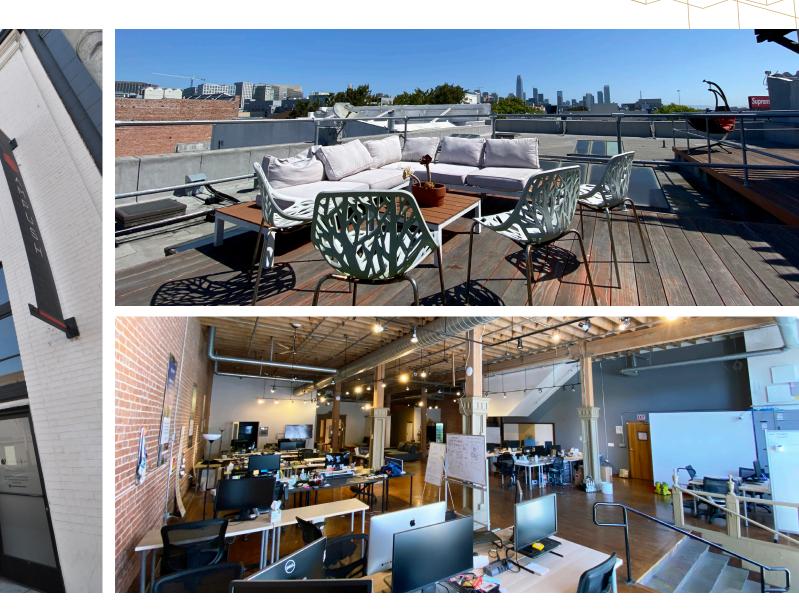

## 450 Ninth Street

SAN FRANCISCO, CA

**±2000 SF** roof deck with Sutro Tower & Downtown Views

**OPEN** floor plans with excellent creative elements and high-end finishes

**SOARING** ceiling heights on both floors

HARDWOOD floors throughout

FULL HVAC throughout

**ZONING:** SALI

MOVE IN ready

**LOCAL**, experienced ownership with streamlined decision making process

**BEST IN CLASS** exposed brick and timber space