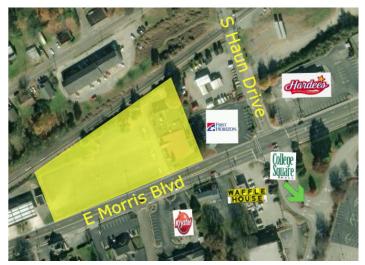

Former Sagebrush restaurant located on 2.11 acres on E. Morris Blvd just east of College Square Mall next to First Horizon Bank. Restaurant building is just over 10,000 s/f. Property has 470' of road frontage with a daily traffic count of 29,028 cars per day. Waffle house and Krystal's are across Morris Blvd. from the property. Current zoning is IB. Offers will be considered.