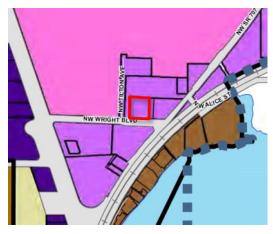

s**

#### 2015 Demographics

| Population (Daytime) | Average Household Income | Median Age |
|----------------------|--------------------------|------------|
| 1 mile               | 1 mile                   | 1 mile     |
| 3 mile               | 3 mile                   | 3 mile     |
| 5 mile               | 5 mile                   | 5 mile     |
|                      |                          |            |
|                      |                          |            |
|                      |                          |            |

Listing Agent:

Alex Rodriguez-Torres
772-353-0638
rteincorporated@aol.com

Office:

49 SW Flagler Ave. Suite 301

Stuart FL, 34994

772-286-5744



401 NW Wright Blvd. Stuart FL, 34994

Commercial Real Estate, LLC

### Zoning & Future Land Use Map



#### **UG - Urban District Uses**

| i.     | Single-family residences;                                                                                                                |  |
|--------|------------------------------------------------------------------------------------------------------------------------------------------|--|
| ii.    | Duplex or two-family residences;                                                                                                         |  |
| iii.   | Multifamily residences;                                                                                                                  |  |
| iv.    | Accessory buildings;                                                                                                                     |