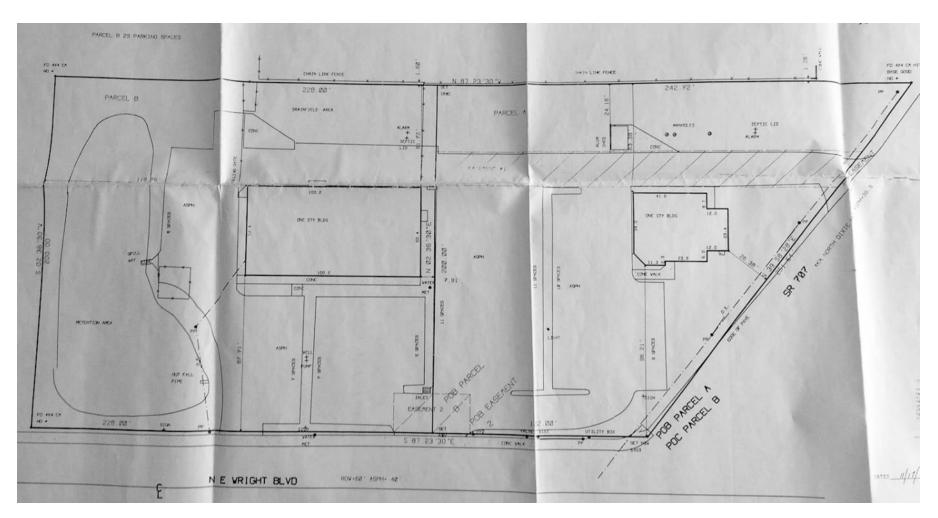

## Mixed Use Retail/Warehouse

401 NW Wright Blvd. Stuart FL, 34994

Survey

Commercial Real Estate, LLC