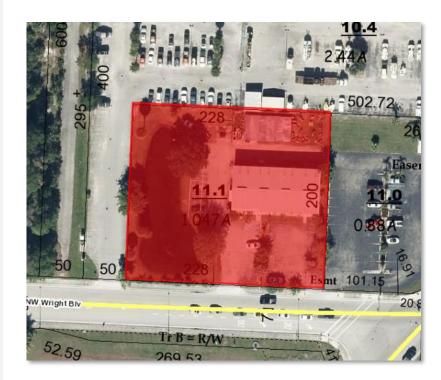

## Mixed Use Retail/Warehouse

401 NW Wright Blvd. Stuart FL, 34994

Survey

Commercial Real Estate, LLC

#### Office:

401 NW Wright Blvd. Stuart FL, 34994

Property Aerial