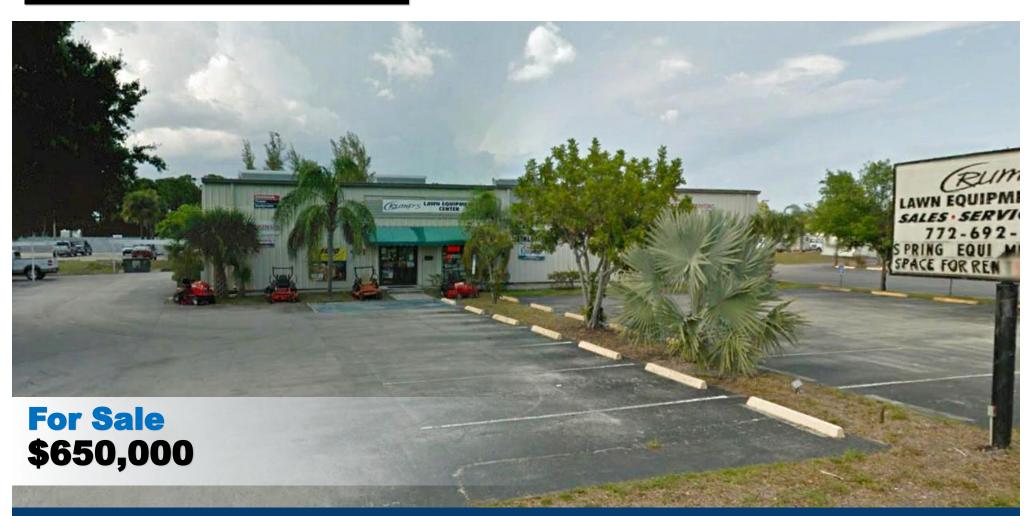

## Mixed Use Retail/Warehouse

401 NW Wright Blvd. Stuart FL, 34994

#### **Property Details**

**Location:** 401 NW Wright Blvd. Stuart FL, 34994

**Price:** \$650,000

**Building Size:** 5,000 SF

**Building Type:** Mixed use office/warehouse

Acreage: 1.05 AC

Frontage: 228'

**Traffic Count:** 8,100 average daily traffic

Year Built: 1989

Wall Height: 14'

Parking Spaces: Plenty

**Zoning:** UG - Urban General

Land Use: Commercial

**Utilities:** City of Stuart

This is a rare opportunity to purchase a mixed used retail-warehouse building in prime location. The property has excellent parking, easily accessible from main roads. Perfect for any retail or warehouse business use. Located on NW Wright Boulevard and NW Dixie Highway.