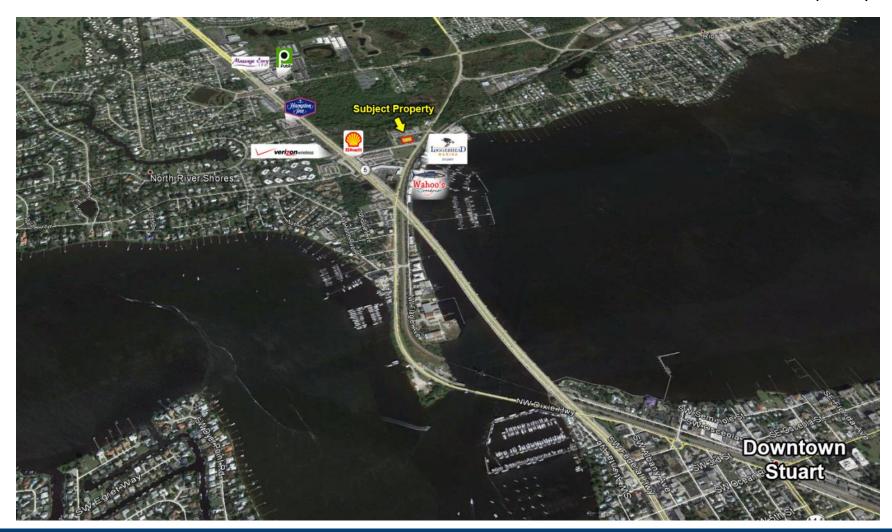

d pharmacies (if 2,000 square feet or less).                                                                                                                                                                                                                           |  |

Listing Agent:

Alex Rodriguez-Torres
772-353-0638
rteincorporated@aol.com

Office:



401 NW Wright Blvd. Stuart FL, 34994

Floor Plan

03 04 05 06 07 08 09



Listing Agent:

Alex Rodriguez-Torres
772-353-0638
rteincorporated@aol.com

Office:

## Jeremiah Baron & CO.

## Mixed Use Retail/Warehouse

401 NW Wright Blvd. Stuart FL, 34994

Survey

Commercial Real Estate, LLC



#### Listing Agent:

Alex Rodriguez-Torres 772-353-0638 rteincorporated@aol.com

#### Office:



401 NW Wright Blvd. Stuart FL, 34994

Property Aerial



#### Listing Agent:

**Alex Rodriguez-Torres** 772-353-0638 rteincorporated@aol.com

#### Office: