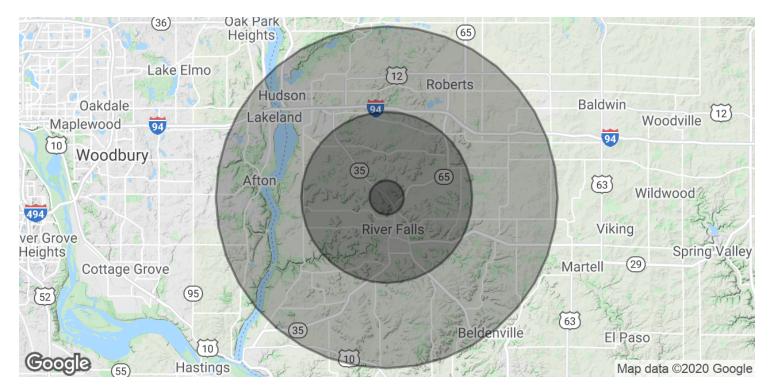

# Demographics Map & Report

| POPULATION           | 1 MILE | 5 MILES | 10 MILES |
|----------------------|--------|---------|----------|
| Total Population     | 941    | 25,538  | 68,885   |
| Average age          | 40.5   | 30.6    | 34.2     |
| Average age (Male)   | 36.0   | 30.9    | 34.1     |
| Average age (Female) | 42.5   | 30.2    | 34.5     |
|                      |        |         |          |

| HOUSEHOLDS & INCOME | 1 MILE    | 5 MILES   | 10 MILES  |
|---------------------|-----------|-----------|-----------|
| Total households    | 409       | 9,189     | 25,191    |
| # of persons per HH | 2.3       | 2.8       | 2.7       |
| Average HH income   | \$64,912  | \$71,660  | \$86,495  |
| Average house value | \$212,690 | \$266,124 | \$301,572 |