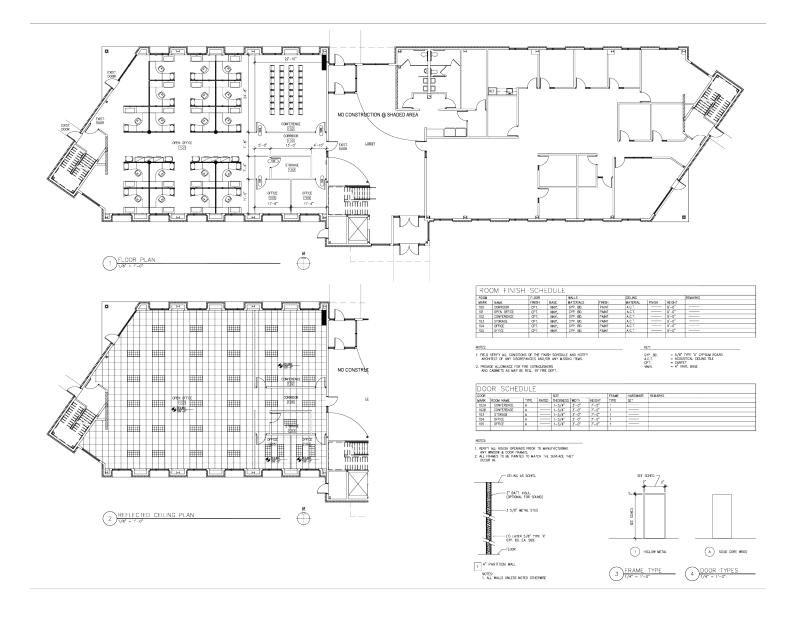

conference room and break area. Located in the highly desirable Whitetail Business Park, along Hwy 35 on the north edge of River Falls.

Building is currently fully leased through January 31, 2022 with a Net Operating Income (NOI) of \$343,239. Current tenant is willing to reduce their space used to only occupy the second floor, extend their lease for 5 years, and allow the new owner to occupy the first floor.

#### **PROPERTY HIGHLIGHTS**

- · Located in the Whitetail Business Park
- · Convenient location along Hwy 35
- · Hard to find first floor class A office suite
- 4,252-10,443 sq. ft. office suite
- Currently Fully Leased through January 31, 2022
- NOI is \$343,239

#### FOR MORE INFORMATION CONTACT:

#### **STEVE OGREN**

C: 651.485.8716 sogren@telusproperties.com

### Floor Plan



### STEVE OGREN

C: 651.485.8716

sogren@telusproperties.com

TEUS PROPERTY SERVICES+ SOLUTIONS

## Additional Photos









### STEVE OGREN

C: 651.485.8716 sogren@telusproperties.com



# Demographics Map & Report



| POPULATION           | 1 MILE | 5 MILES | 10 MILES |
|----------------------|--------|---------|----------|
| Total Population     | 941    | 25,538  | 68,885   |
| Average age          | 40.5   | 30.6    | 34.2     |
| Average age (Male)   | 36.0   | 30.9    | 34.1     |
| Average age (Female) | 42.5   | 30.2    | 34.5     |
|                      |        |         |          |

| HOUSEHOLDS & INCOME | 1 MILE    | 5 MILES   | 10 MILES  |
|---------------------|-----------|-----------|-----------|
| Total households    | 409       | 9,189     | 25,191    |
| # of pers