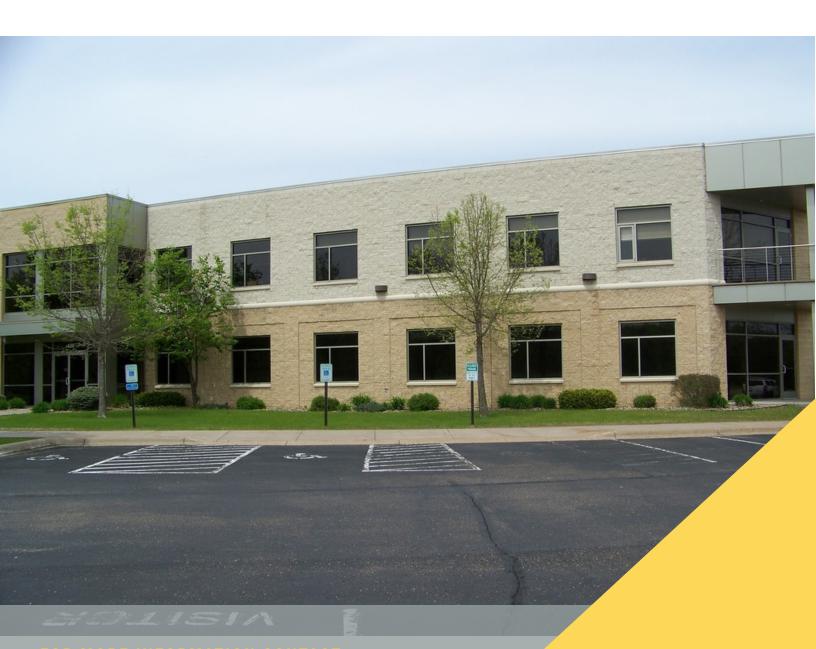

#### **PROPERTY OVERVIEW**

Main floor up to 10,443 sq. ft. class A office suite available with private offices, open office areas, conference room and break area. Located in the highly desirable Whitetail Business Park, along Hwy 35 on the north edge of River Falls.

#### **PROPERTY HIGHLIGHTS**

- · Located in the Whitetail Business Park
- · Convenient location along Hwy 35
- · Hard to find first floor class A office suite
- 4,252-10,443 sq. ft. office suite
- Currently Fully Leased through January 31, 2022
- NOI is \$343,239