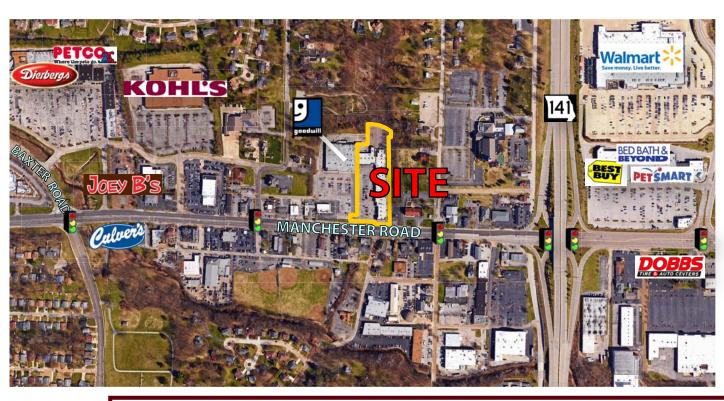

- High visibility and great access from Manchester Road
- Join businesses such as AT&T, Imo's Pizza, Mid-East Market, ATA Martial Arts and Cabinet Solutions
- Located just west of Hwy 141
- 4.7:1,000 parking ratio
- Building and pylon signage available

ANNUAL AVERAGE DAILY TRAFFIC 2017

Manchester Road: 47,019 vehicles

10829 Olive Boulevard Suite 200 St. Louis, MO 63141

Telephone 314.872.9140 FAX 314.872.9001

Visit our website: www.hutkin.com

**CONTACT** 