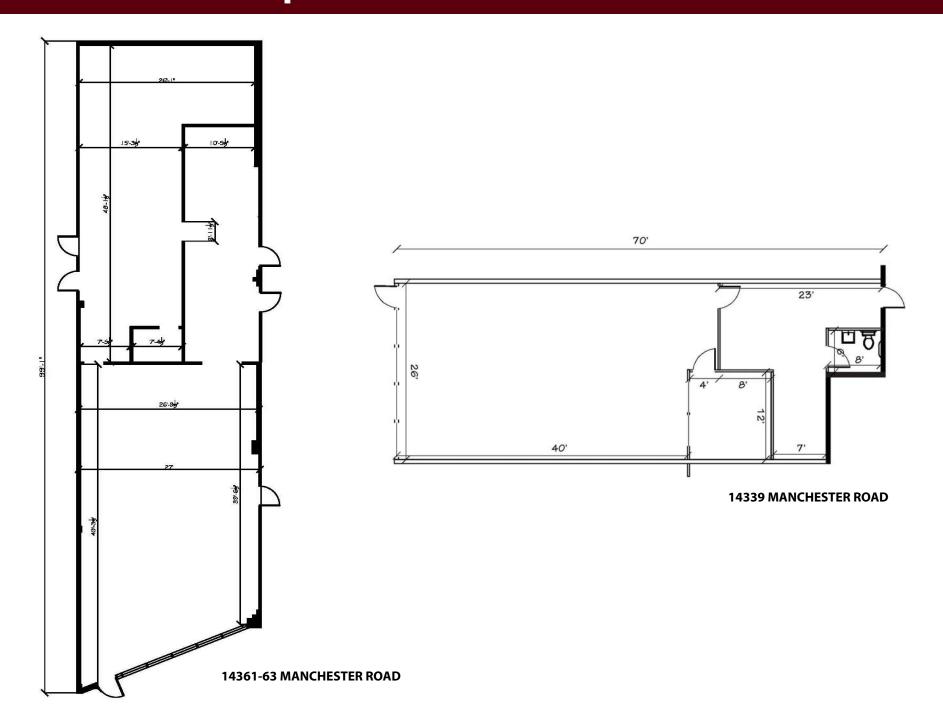

### 1,700 - 2,545 SF RETAIL / OFFICE SPACE AVAILABLE FOR LEASE

- 14339 Manchester Road
- 1,700 square feet available
- LEASE RATE: \$13.50 PSF NNN
- 14361-63 Manchester Road
- 2,545 square feet available
- Retail showroom with storage space
- LEASE RATE: \$12.00 PSF NNN