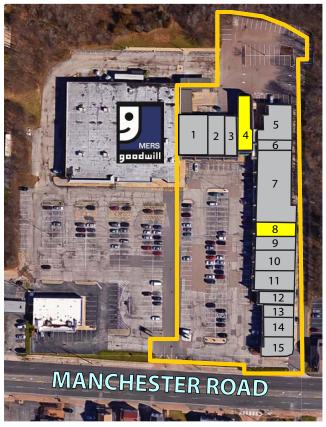

## 1,700 - 2,545 SF RETAIL / OFFICE SPACE AVAILABLE FOR LEASE

| NO. | ADDRESS             | STATUS    | SF    | NO. | ADDRESS          | STATUS   | SF    |
|-----|---------------------|-----------|-------|-----|------------------|----------|-------|
| 1   | 14369-71 Manchester | Occupied  | 3,906 | 9   | 14337 Manchester | Occupied | 1,120 |
| 2   | 14367 Manchester    | Occupied  | 1,750 | 10  | 14335 Manchester | Occupied | 2,520 |
| 3   | 14365 Manchester    | Occupied  | 1,750 | 11  | 14333 Manchester | Occupied | 1,770 |
| 4   | 14361-63 Manchester | AVAILABLE | 2,545 | 12  | 14331 Manchester | Occupied | 1,675 |
| 5   | 14351 Manchester    | Occupied  | 3,365 | 13  | 14329 Manchester | Occupied | 1,285 |
| 6   | 14349 Manchester    | Occupied  | 1,414 | 14  | 14325 Manchester | Occupied | 2,773 |
| 7   | 14347-41 Manchester | Occupied  | 7,131 | 15  | 14321 Manchester | Occupied | 2,002 |
| 8   | 14339 Manchester    | AVAILABLE | 1,700 |     |                  |          |       |