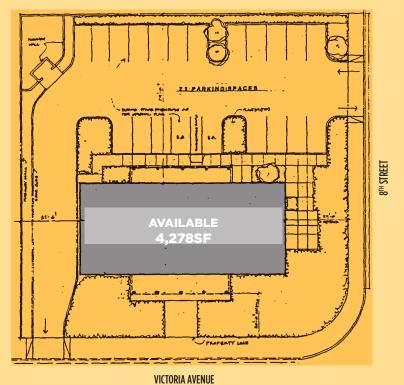

### SITE PLAN

Feet 4,278

Square Monthly Triple Rent Net Est. \$3.25/SF

\$0.55/SF