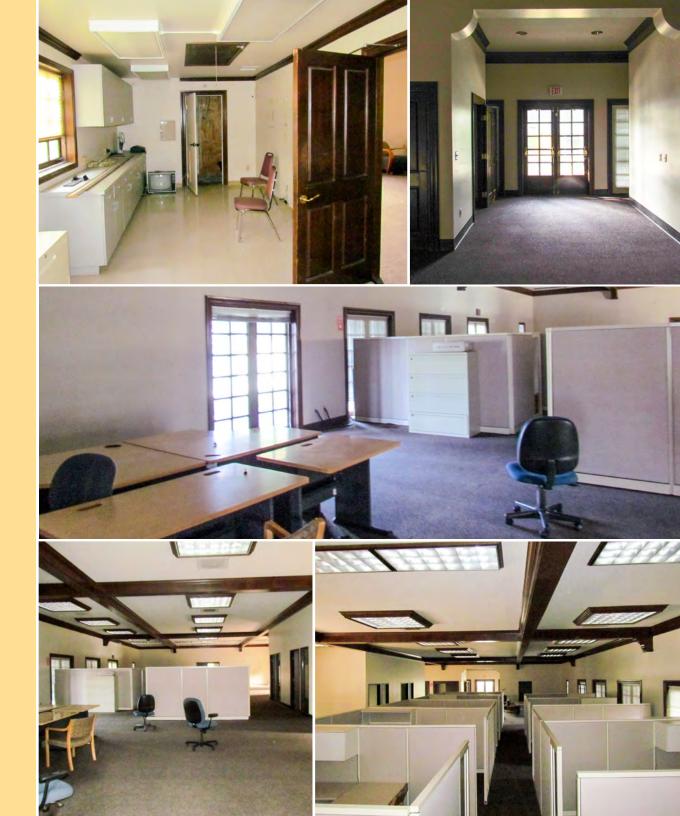

Spaces

**CBRE** 

## AREA HIGHLIGHTS



Close

proximity to Ventura County Government Center

Convenient access to 101 and 126 freeways

Deed restriction on banking expiring ±June 2019

Huge traffic count

Neighboring Retailers Include

Source: City of Ventura

Ralphs



TRADER JOE'S

**WALMART** 

Traffic Counts Victoria Avenue - ±46,768 ADT DEMOGRAPHICS

|                    | 1 Mile   | 2 Miles  | 3 Miles  |
|--------------------|----------|----------|----------|
| Population         | 18,820   | 41,350   | 101,359  |
| Daytime Employment | 31,115   | 60,450   | 110,565  |
| Average HH Income  | \$86,024 | \$90,193 | \$96,691 |

Source: Esri (2017 Est)



# 1860 S. Victoria Ave

### SITE PLAN



Feet 4,278

Square Monthly Triple Rent Net Est. \$3.25/SF

\$0.55/SF



### FLOOR PLAN









### **CONTACT US**

### LARRY TANJI

Senior Vice President +1-805 288 4681 larry.tanji@cbre.com License #01875638

#### FRANCINE BENEVENTE

Associate
+1 805 288 4683
francine.benevente@cbre.com
License #00990589

## **CBRE**

2761 Park View Court | Oxnard, CA 93036 www.cbre.com/ventura CBRE, INC. | Broker Lic. 00409987

© 2018 CBRE, Inc. This information has been obtained from sources believed reliable. We have not verified it and make no guarantee, warranty or representation about it. Any projections, opinions, assumptions or estimates used are for example only and do not represent the current or future performance of the property. You and your advisors should conduct a careful, independent investigation of the property to determine to your satisfaction the suitability of the proper