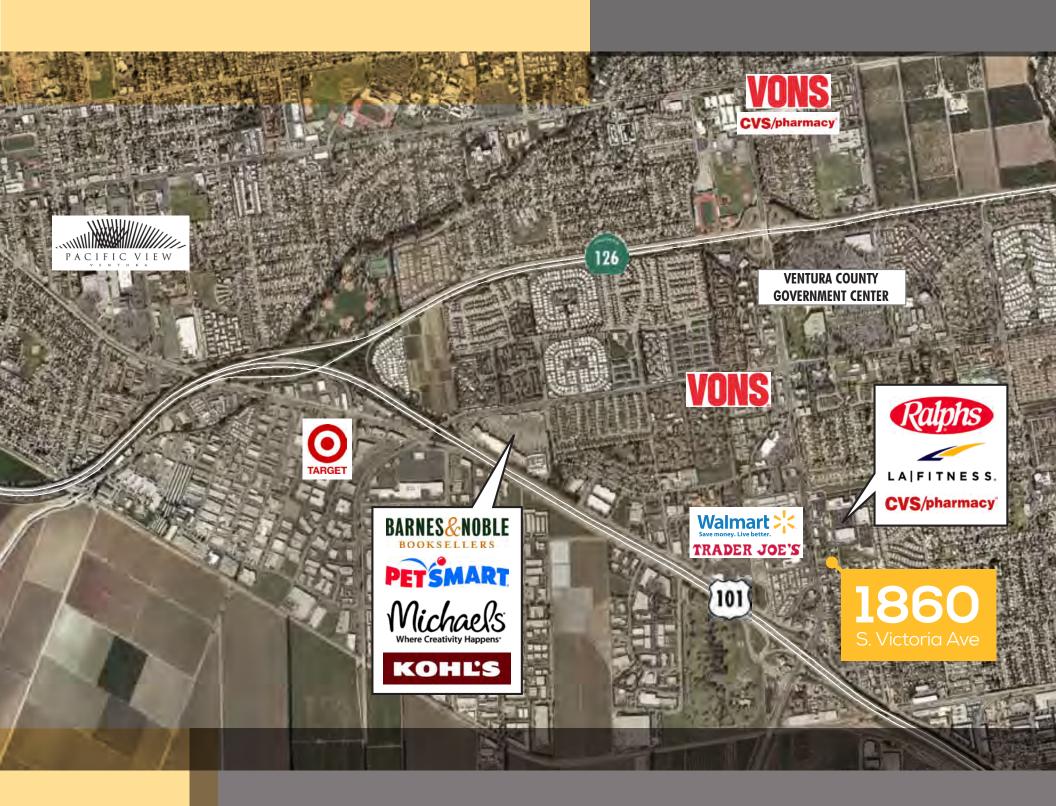

## AREA HIGHLIGHTS

Close

proximity to Ventura County Government Center

Convenient access to 101 and 126 freeways

Deed restriction on banking expiring ±June 2019

Huge traffic count

Neighboring Retailers Include

Source: City of Ventura

Ralphs

TRADER JOE'S

**WALMART** 

Traffic Counts Victoria Avenue - ±46,768 ADT DEMOGRAPHICS

|                    | 1 Mile   | 2 Miles  | 3 Miles  |
|--------------------|----------|----------|----------|
| Population         | 18,820   | 41,350   | 101,359  |
| Daytime Employment | 31,115   | 60,450   | 110,565  |
| Average HH Income  | \$86,024 | \$90,193 | \$96,691 |