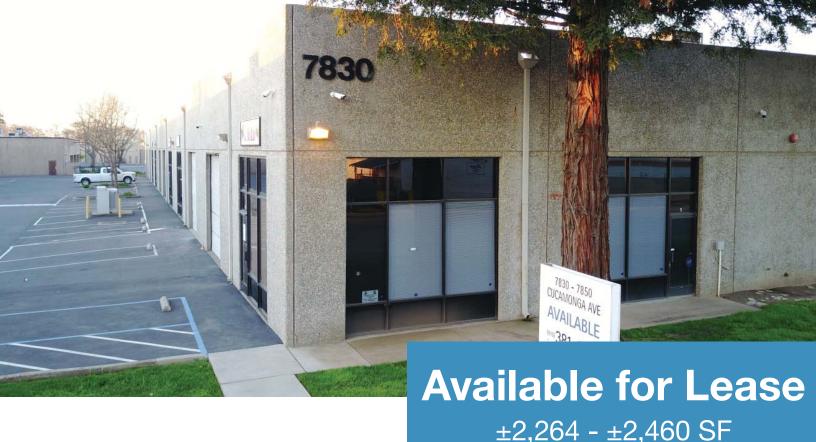

### Cucamonga Business Park

Sacramento, CA

#### **Description**

7830 & 7850 Cucamonga Avenue is located off of Power Inn Road less than one quarter (1/4) mile South of Highway 50. This functionally superior project offers a variety of space configurations and sizes designed specifically for the discerning light industrial user.

#### **Property Features**

- Professional Business Park setting
- Immediate Occupancy
- Excellent Freeway Access
- Close to Light Rail & Granite Regional Park
- Monitored Fire Sprinkler System
- Zoned MDR