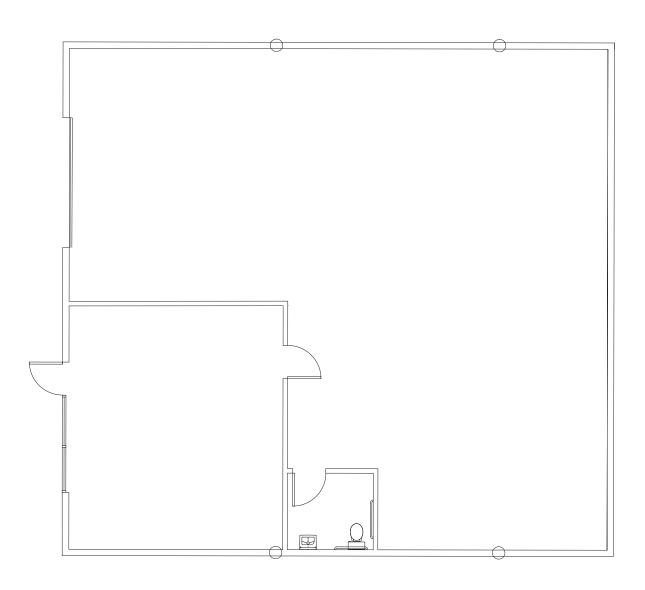

camonga Avenue, Suite 21 | ±2,272 SF | ±1,904 SF | ±368 SF   | \$1,815.°° NNN      |
| 7830 Cucamonga Avenue, Suite 15 | ±2,460 SF | ±1,260 SF | ±1,200 SF | \$1,970.°° NNN      |



For further information please contact us at (916) 381-8113 or jacksonprop.com

Broker participation is invited.

The information herein is provided from reliable sources; however, Jackson Properties, Inc. assumes no liability for accuracy. The individual broker or user should confirm the physical information for themselves. Prices subject to change without notice. Disclaimer for 3-5 lease rate.



### Sacramento Office/Industrial

7830 Cucamonga Avenue | Sacramento, CA





For further information please contact us at (916) 381-8113 or jacksonprop.com

## **7850 Cucamonga Ave., Sacramento**Suite 31 ±2,215 SF





## **7830 Cucamonga Ave., Sacramento**Suite 23 ±2,264 SF





# **7830 Cucamonga Ave., Sacramento**Suite 21 ±2,272 SF





# **7830 Cucamonga Ave., Sacramento**Suite 15 ±2,460 SF