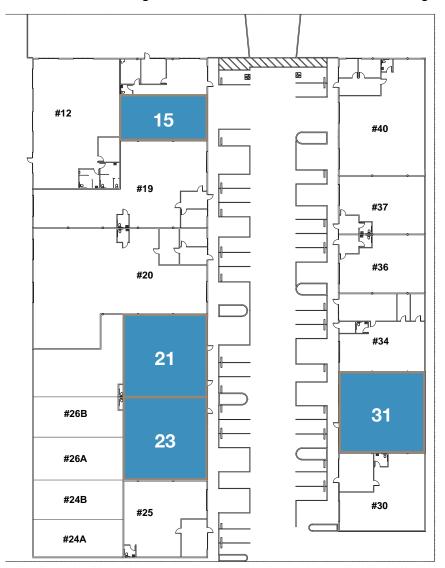

### 7830 Cucamonga Ave Sacramento, CA

| Available Units                 | Total SF  | Warehouse | Office    | <b>Monthly Rent</b> |
|---------------------------------|-----------|-----------|-----------|---------------------|
| 7850 Cucamonga Avenue, Suite 31 | ±2,215 SF | ±1,715 SF | ±500 SF   | \$1,770.°° NNN      |
| 7830 Cucamonga Avenue, Suite 23 | ±2,264 SF | ±1,964 SF | ±300 SF   | \$1,810.°° NNN      |
| 7830 Cucamonga Avenue, Suite 21 | ±2,272 SF | ±1,904 SF | ±368 SF   | \$1,815.°° NNN      |
| 7830 Cucamonga Avenue, Suite 15 | ±2,460 SF | ±1,260 SF | ±1,200 SF | \$1,970.°° NNN      |

## **7850 Cucamonga Ave., Sacramento**Suite 31 ±2,215 SF

## **7830 Cucamonga Ave., Sacramento**Suite 23 ±2,264 SF

# **7830 Cucamonga Ave., Sacramento**Suite 21 ±2,272 SF

# **7830 Cucamonga Ave., Sacramento**Suite 15 ±2,460 SF