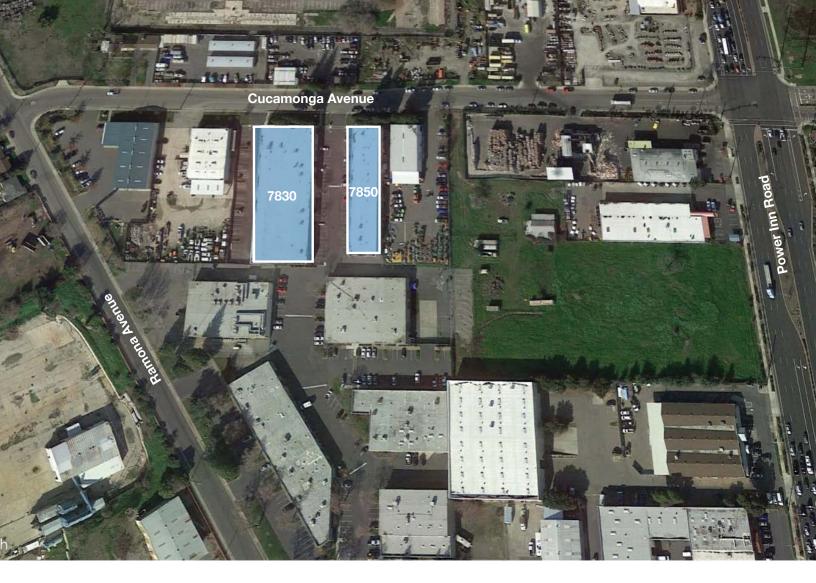

#### **Description**

7830 & 7850 Cucamonga Avenue is located off of Power Inn Road less than one quarter (1/4) mile South of Highway 50. This functionally superior project offers a variety of space configurations and sizes designed specifically for the discerning light industrial user.

### 7830 Cucamonga Ave Sacramento, CA

| Available Units                 | Total SF  | Warehouse | Office    | <b>Monthly Rent</b> |
|---------------------------------|-----------|-----------|-----------|---------------------|
| 7850 Cucamonga Avenue, Suite 31 | ±2,215 SF | ±1,715 SF | ±500 SF   | \$1,770.°° NNN      |
| 7830 Cucamonga Avenue, Suite 23 | ±2,264 SF | ±1,964 SF | ±300 SF   | \$1,810.°° NNN      |
| 7830 Cucamonga Avenue, Suite 21 | ±2,272 SF | ±1,904 SF | ±368 SF   | \$1,815.°° NNN      |
| 7830 Cucamonga Avenue, Suite 15 | ±2,460 SF | ±1,260 SF | ±1,200 SF | \$1,970.°° NNN      |