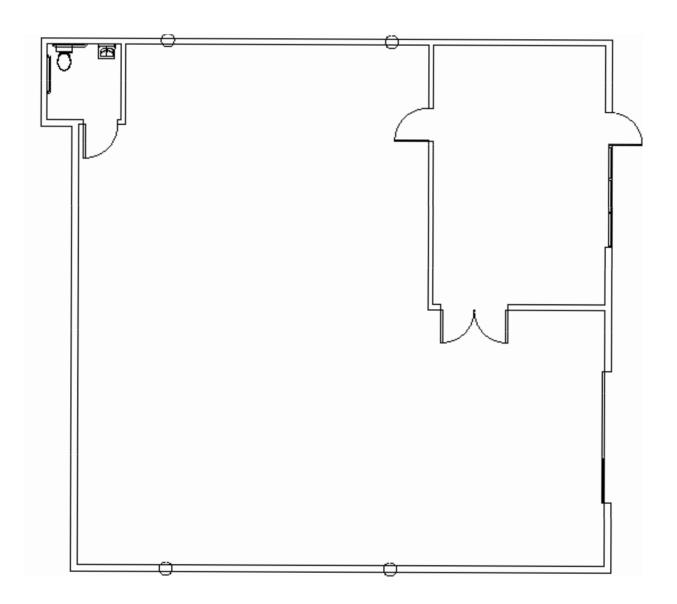

\$1,815.°° NNN      |
| 7830 Cucamonga Avenue, Suite 15 | ±2,460 SF | ±1,260 SF | ±1,200 SF | \$1,970.°° NNN      |



For further information please contact us at (916) 381-8113 or jacksonprop.com

Broker participation is invited.

The information herein is provided from reliable sources; however, Jackson Properties, Inc. assumes no liability for accuracy. The individual broker or user should confirm the physical information for themselves. Prices subject to change without notice. Disclaimer for 3-5 lease rate.



### Sacramento Office/Industrial

7830 Cucamonga Avenue | Sacramento, CA





For further information please contact us at (916) 381-8113 or jacksonprop.com

## **7850 Cucamonga Ave., Sacramento**Suite 31 ±2,215 SF





## **7830 Cucamonga Ave., Sacramento**Suite 23 ±2,264 SF





# **7830 Cucamonga Ave., Sacramento**Suite 21 ±2,272 SF





# **7830 Cucamonga Ave., Sacramento**Suite 15 ±2,460 SF