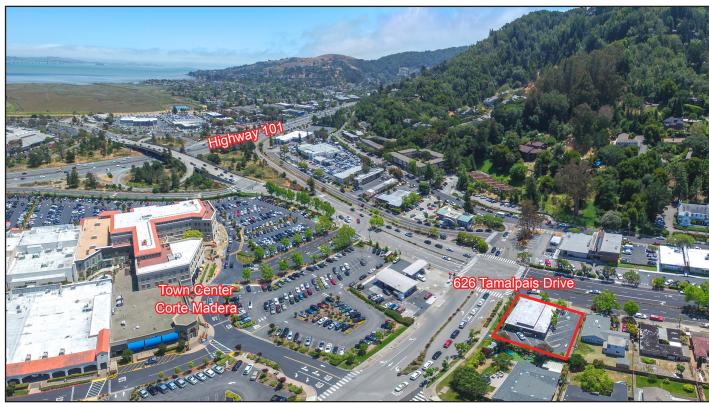

#### DESCRIPTION OF LOCATION:

Absolute best hard corner location directly across from the Corte Madera Town Center. Immediate access to Highway 101. SUITE SIZE: 2,100+/- Square Feet

LEASE PRICE: \$12,000 per Month, NNN LEASE TERMS: 5 Years Annual CPI