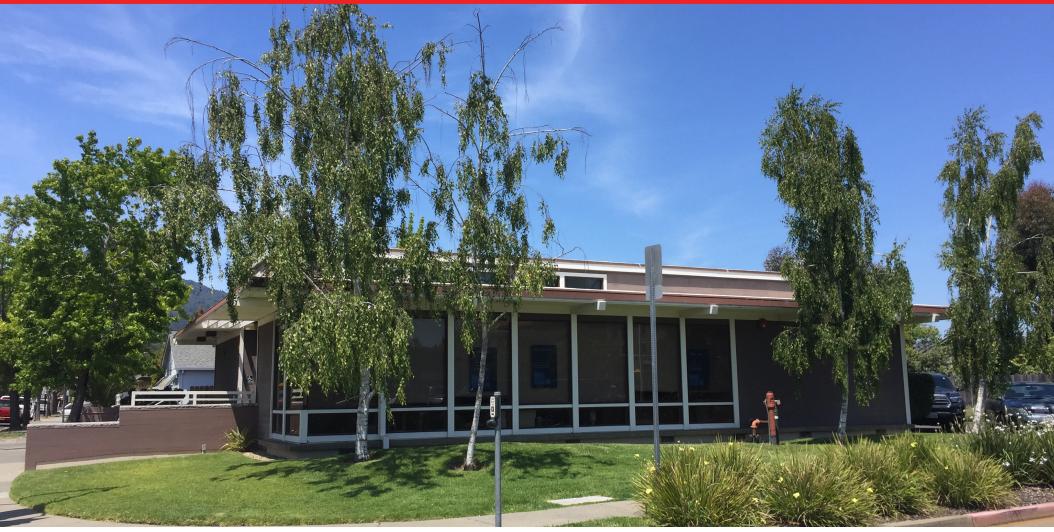

#### DESCRIPTION OF PREMISES:

High visibility stand-alone office building featuring:

- > 6 private offices
- > Work room
- > Kitchen/breakroom
- > 2 bathrooms

#### DESCRIPTION OF LOCATION:

Absolute best hard corner location directly across from the Corte Madera Town Center. Immediate access to Highway 101. SUITE SIZE: 2,100+/- Square Feet

LEASE PRICE: \$12,000 per Month, NNN LEASE TERMS: 5 Years Annual CPI