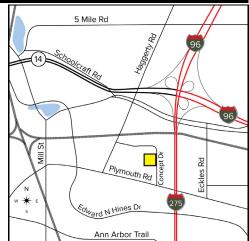

## LAND For Sale

| Location:       | 41095 Concept Drive          |  |
|-----------------|------------------------------|--|
| Side of Street: | West                         |  |
| Lot Number:     | 15                           |  |
| City:           | Plymouth/Twp., Ml            |  |
| Park Name:      | Metro Plymouth Business Park |  |
| Cross Streets:  | Plymouth & Haggerty Roads    |  |
| County:         | Wayne                        |  |

## Comments:

Fully improved light industrial land for sale. Easy access to I-275, I-96 & M-14 Expressways. Lot 15 is approximately 3.84 acres.