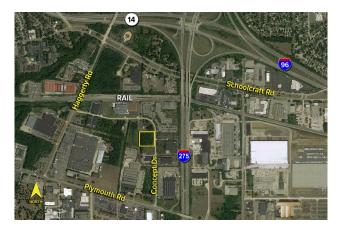

## LAND For Sale

| Location:       | 41095 Concept Drive          |  |
|-----------------|------------------------------|--|
| Side of Street: | West                         |  |
| Lot Number:     | 15                           |  |
| City:           | Plymouth/Twp., Ml            |  |
| Park Name:      | Metro Plymouth Business Park |  |
| Cross Streets:  | Plymouth & Haggerty Roads    |  |
| County:         | Wayne                        |  |

## Comments:

Fully improved light industrial land for sale. Easy access to I-275, I-96 & M-14 Expressways. Lot 15 is approximately 3.84 acres.