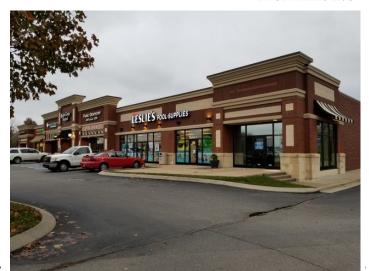

## **Memorial Shops**

## 2445 Memorial Blvd, Murfreesboro, TN 37129

Listing ID: 30352860 Status: Active

Property Type: Retail-Commercial For Lease

Retail-Commercial Type:Street RetailContiguous Space:2,000 SFTotal Available:2,000 SF

Lease Rate: \$22.50 PSF (Annual)

Base Monthly Rent: \$3,750 Lease Type: NNN

Nearest MSA: Nashville-Davidson--Murfreesboro--Franklin

County: Rutherford Tax ID/APN: 069 07301

Space for lease at Memorial Shops. Beautiful retail strip center with fantastic visibility. 1,600 square feet available. Former chiropractic office. Lots of possibilities with the space. Excellent tenant mix including a retail and medical. Good traffic counts at 30,000+ annual average daily. Contact the listing agent for more details.