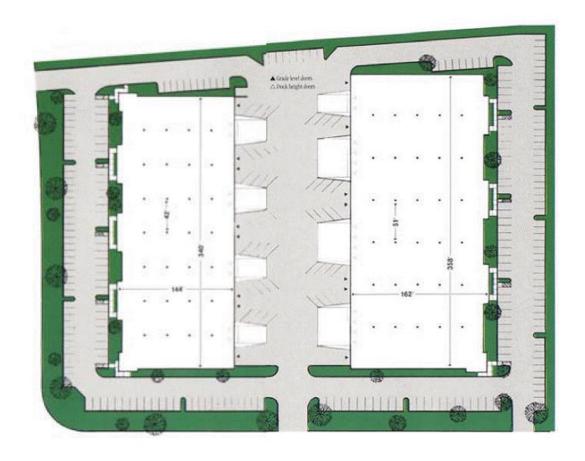

## **Bayview Business Park**

2901 - 2949 Bayview Drive, 48000 - 48016 Fremont Boulevard, Fremont, CA



## **FEATURES**

- ±103,920 total square feet
- Suite sizes range from ±5,903 sf ±24,489 sf
- Excellent access to Interstates 880 & 680
- Close to local amenities and restaurants
- Various layouts of Office / R&D / Warehouse
- · Plenty of power for manufacturing
- Grade level / dock high doors with excellent truck staging
- Good clear height





FOR LEASING CONTACT: 408-453-9921

TYRUS COBB tcobb@psbusinessparks.com

JANET YIN jyin@psbusinessparks.com

## **Bayview Business Park**

2901 - 2949 Bayview Drive, 48000 - 48016 Fremont Boulevard, Fremont, CA

## Site Plan: