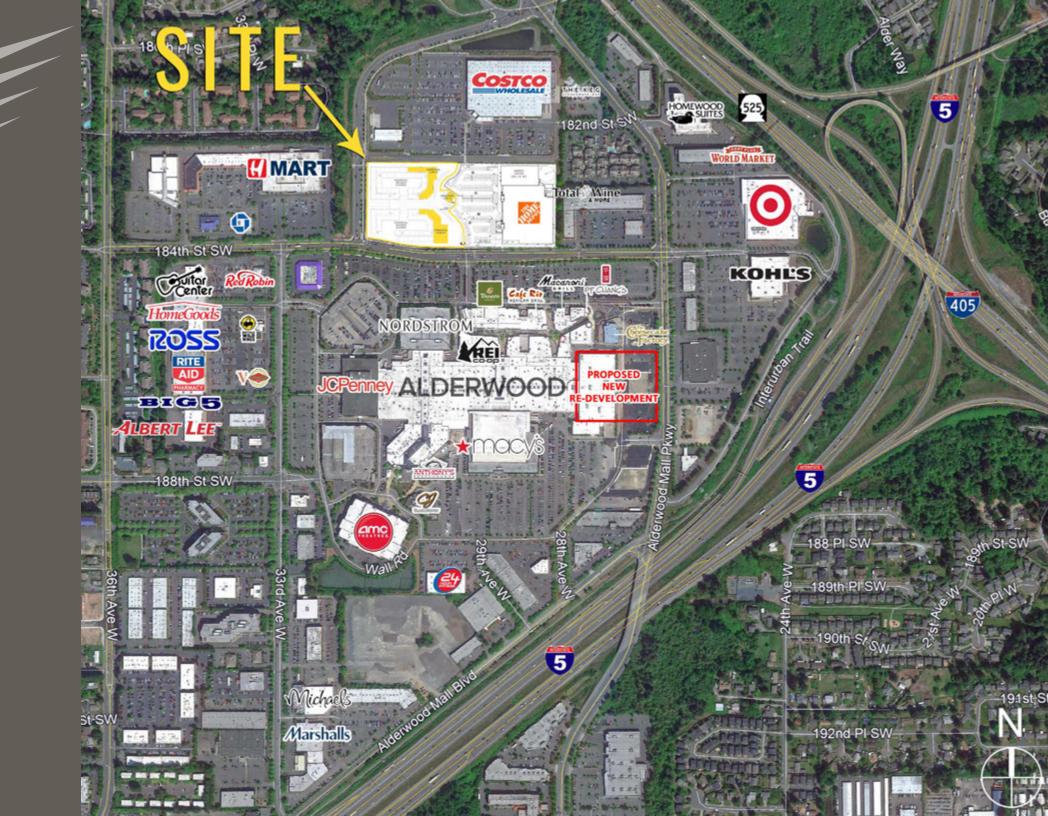

LYNNWOOD PLACE

LYNNWOOD PLACE is a mixed-use project positioned between Costco and Alderwood Mall, a regional shopping center with over 1 million square feet. Conveniently located at the intersection of the two busiest interstate's in Washington, I-5 & I-405. Lynnwood Place will be anchored with a newly built Home Depot and has roughly 33,600 SF of specialty retail, restaurants, and entertainment component with approximately 500+ mid-rise apartments.

## **OVERALL SITE PLAN**

357,893 Households in Trade Area

Across from 1.3M SF Alderwood Mall

16,000 ADT 184th Street SW

Minutes from I-5 & I-405

11621 97th Lane NE Kirkland, WA 98034 | fwp-inc.com Redfield Real Estate Services | 425.338.9500 914 164th Street SE, Suite B 12 PMB 524, Mill Creek, WA 98012