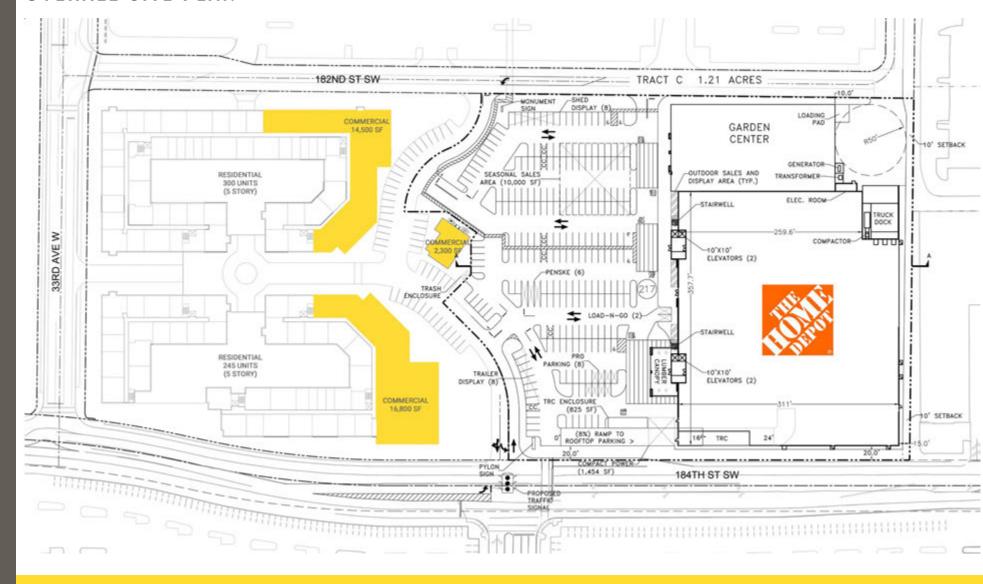

## **OVERALL SITE PLAN**

357,893 Households in Trade Area

Across from 1.3M SF Alderwood Mall

16,000 ADT 184th Street SW

Minutes from I-5 & I-405

11621 97th Lane NE Kirkland, WA 98034 | fwp-inc.com Redfield Real Estate Services | 425.338.9500 914 164th Street SE, Suite B 12 PMB 524, Mill Creek, WA 98012