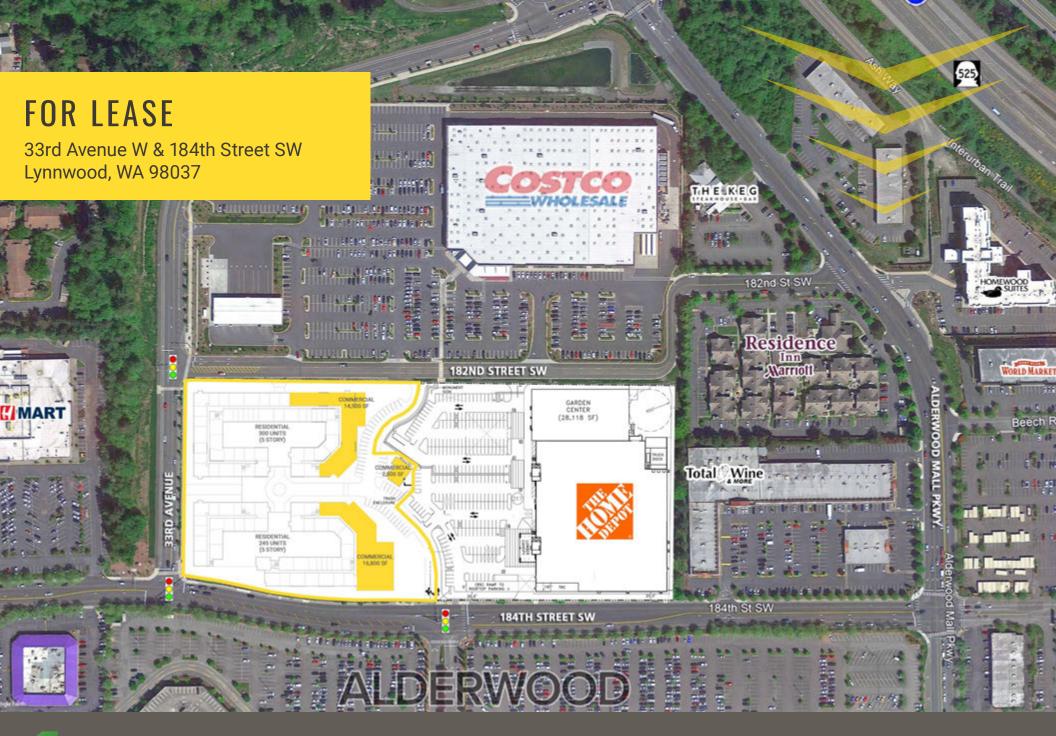

LYNNWOOD PLACE

LYNNWOOD PLACE is a mixed-use project positioned between Costco and Alderwood Mall, a regional shopping center with over 1 million square feet. Conveniently located at the intersection of the two busiest interstate's in Washington, I-5 & I-405. Lynnwood Place will be anchored with a newly built Home Depot and has roughly 33,600 SF of specialty retail, restaurants, and entertainment component with approximately 500+ mid-rise apartments.

## **OVERALL SITE PLAN**

357,893 Households in Trade Area

Across from 1.3M SF Alderwood Mall

16,000 ADT 184th Street SW

Minutes from I-5 & I-405

11621 97th Lane NE Kirkland, WA 98034 | fwp-inc.com Redfield Real Estate Services | 425.338.9500 914 164th Street SE, Suite B 12 PMB 524, Mill Creek, WA 98012