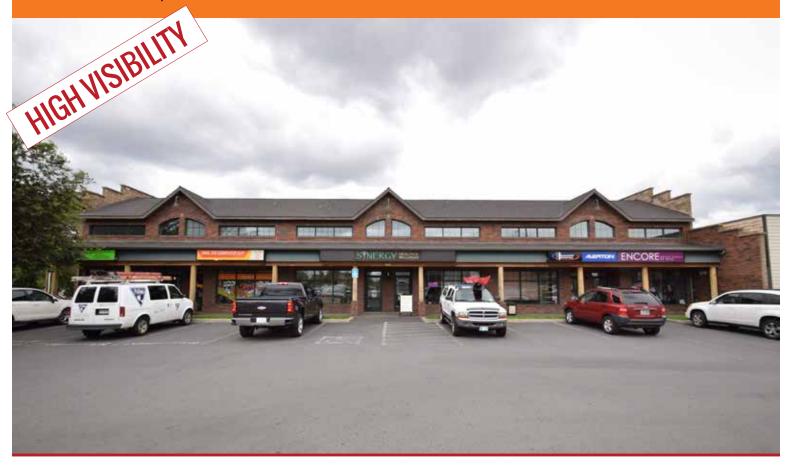

## FREELAND BUILDING

244 NE Franklin | Bend OR

Located off NE Franklin Avenue, these Class B office/retail suites offer easy access to beautiful downtown Bend and Highway 97. Excellent visibility on the corner of Franklin & 3rd. Neighboring businesses include Paul the Computer Guy and Encore Dance Supply of Bend. Across the street from Walgreen's Pharmacy. Contact Listing Broker for more information and showing instructions.