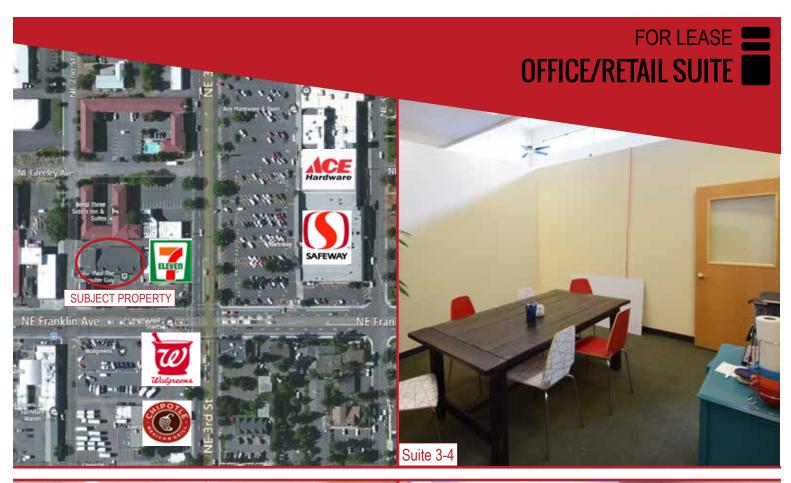

## FREELAND BUILDING

244 NE Franklin | Bend OR

Located off NE Franklin Avenue, these Class B office/retail suites offer easy access to beautiful downtown Bend and Highway 97. Excellent visibility on the corner of Franklin & 3rd. Neighboring businesses include Paul the Computer Guy and Encore Dance Supply of Bend. Across the street from Walgreen's Pharmacy. Contact Listing Broker for more information and showing instructions.

Lease Rate: \$1.40/SF/Mo NNN

Suite 3/4: 2,000 +/- SF

NNN: \$0.36/SF/Mo