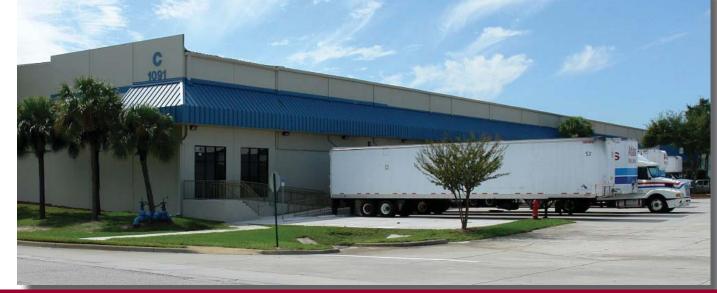

# **Crossroads Distribution Center** 1091 Gills Drive - Building C Orlando, FL 32824

## **FEATURES:**

- ◆ Total Size:
- Availability:

<u>Size</u> 235,760 SF Office 3,280 ± SF

**OH** Doors (1) 9'x10' Dock Door, (21) 10'x10' Dock Doors (16) Pit Levelers & 4 Edge of Dock Levelers), (1) 16'x16' Door Ramped with Electric Door, (2) 10'x10' Doors Serviced By (1) Grade Level Ramp, and (1) 12'x14' Door Ramped

• Exhaust fans along the entire rear wall of the building 25'

235,760 ± SF

235,760 ± SF

- Ceiling Height:
- 40' x 28' and 50' x 28' ◆ Column Spacing: • Building Depth: 280' ♦ Truck Court: Ample • Construction: Concrete Tilt Wall • Fire Protection: Wet System