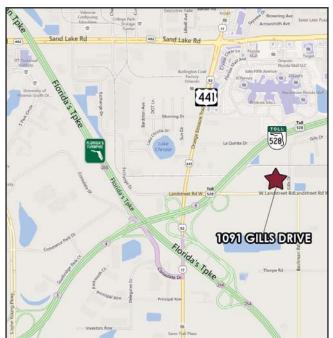

### LOCATION:

- Located in the Southeast Orlando Submarket
- Immediate access to Landstreet Road & S. Orange Blossom Trail

4700 Millenia Blvd Suite 200

Orlando, FL 32839

ph: 321.281.8500 fx: 321.281.8519 www.lee-associates.com

- 5 miles to Interstate 4
- 1 miles to the Florida Turnpike
- 0.50 miles to the Beachline Expressway (528)
- 6.3 miles to Orlando International Airport (OIA)

LEE & Associates<sup>a</sup>

COMMERCIAL REAL ESTATE SERVICES