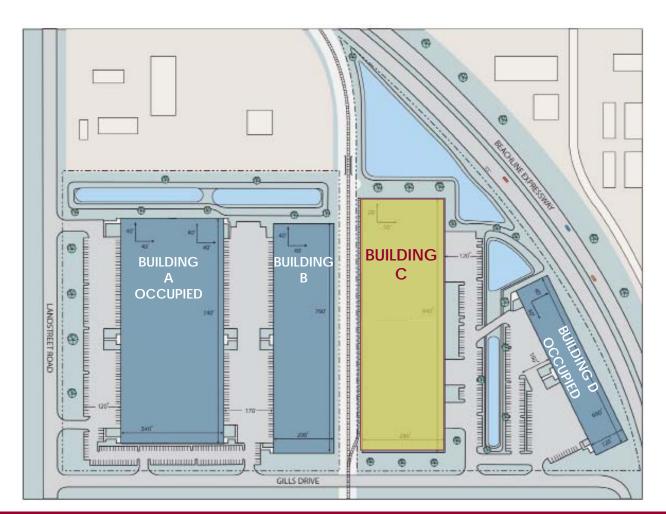

# **Crossroads Distribution Center** 1091 Gills Drive - Building C Orlando, FL 32824

# **Crossroads Distribution Center** 1091 Gills Drive - Building C Orlando, FL 32824

Total Available: 235,760 ± SF