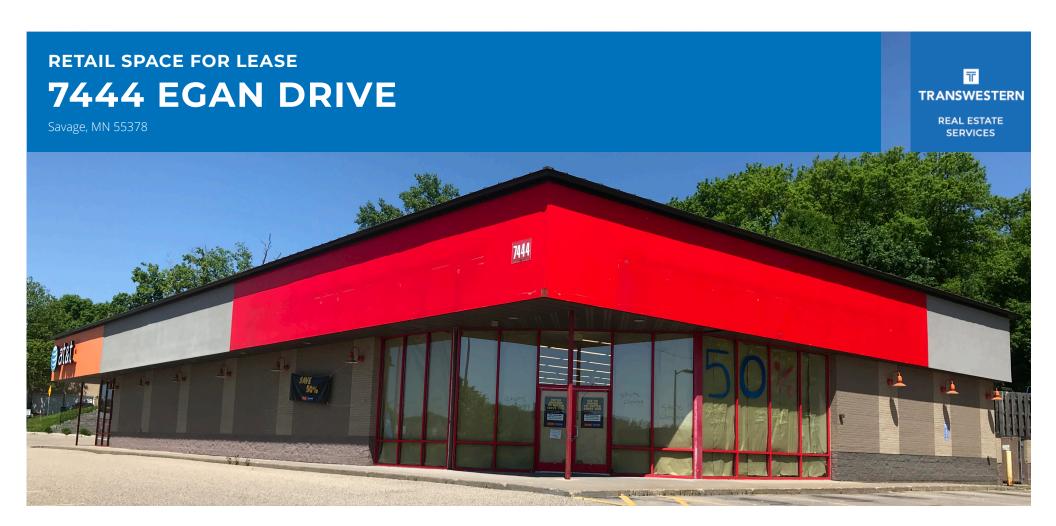

## PROPERTY INFORMATION

Location: 7444 Egan Drive | Savage, MN

• Building Size: 9,700 sf

• Signage: Building & pylon signage available

#### **COMMENTS**

- Located in the main retail area of Savage
- High income area with high residential growth
- The building has great visibility and access
- Join Jersey Mike's & AT&T
- Surrounding retailers include: Super Target, Cub Foods, Fresh Thyme, Marshall's, Caribou & Starbucks