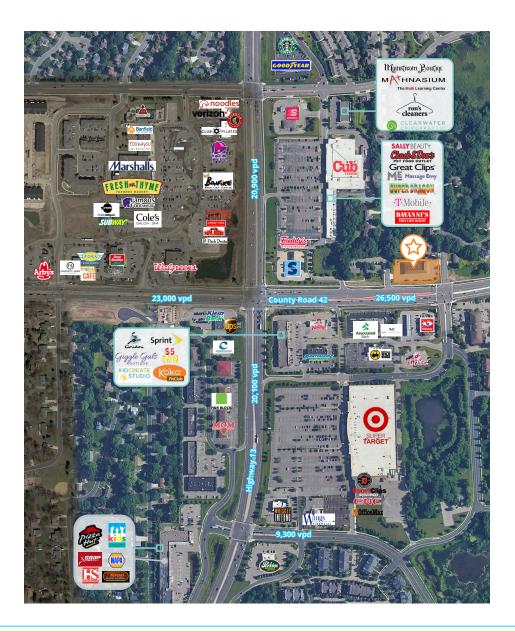

## TRAFFIC COUNTS

- 26,500 vpd on Egan Drive
- 20,900 vpd on Highway 13

#### **COMMENTS**

- Located in the main retail area of Savage
- High income area with high residential growth
- The building has great visibility and access
- Join Jersey Mike's & AT&T
- Surrounding retailers include: Super Target, Cub Foods, Fresh Thyme, Marshall's, Caribou & Starbucks

# **PROPOSED SITE PLAN**

7444 Egan Dr | Savage, MN