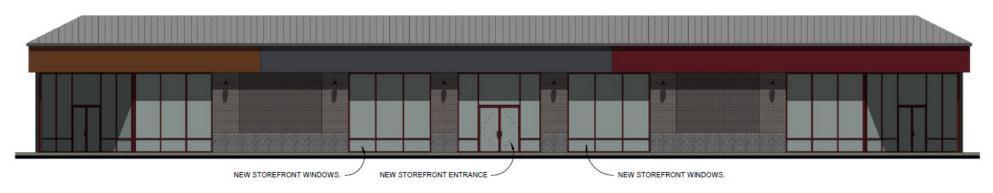

# STOREFRONT RENDERING



# **OVERVIEW**





## PROPERTY INFORMATION

Location: 7444 Egan Drive | Savage, MN

• Building Size: 9,700 sf

• Signage: Building & pylon signage available



# **AVAILABLE**

• 5,400 sf [divisible to 2,000 sf]

#### **2020 EST OPS**

• \$11.52 psf [\$4.00 psf CAM est. + \$7.52 psf Taxes]



### **DEMOGRAPHICS**

| Radius:           | 1 Mile    | 3 Mile    | 5 Mile    |
|-------------------|-----------|-----------|-----------|
| Population        | 9,127     | 47,439    | 114,457   |
| Median HH Income  | \$103,652 | \$102,278 | \$91,238  |
| Average HH Income | \$131,648 | \$124,282 | \$114,901 |

<sup>\*</sup> Sources: ESRI 2019 est & MN Dept of Transportation 2019 Study avgs are per day total cars



## TRAFFIC COUNTS

- 26,500 vpd on Egan Drive
- 20,900 vpd on Highway 13



#### **