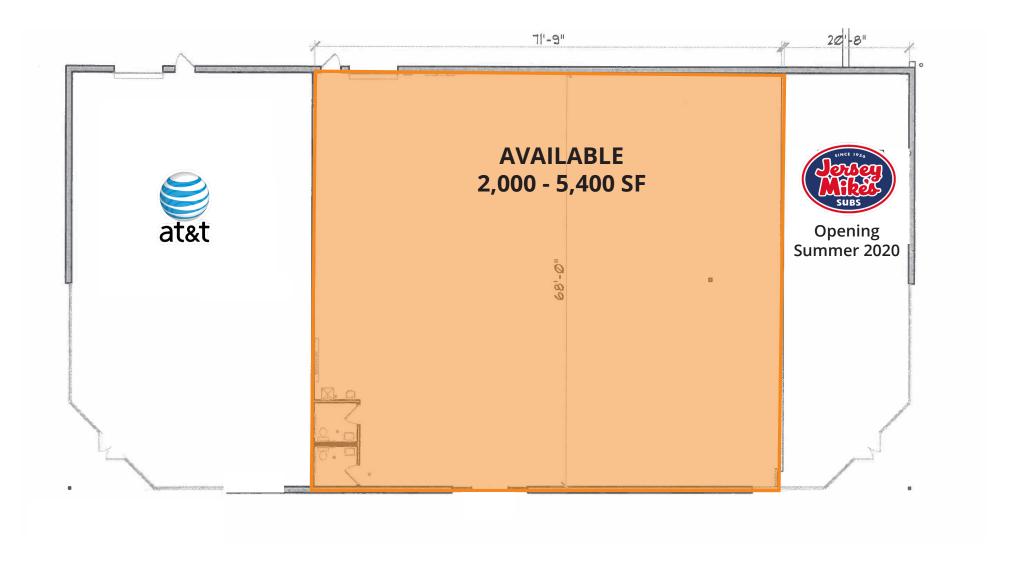

# **AVAILABLE**

• 5,400 sf [divisible to 2,000 sf]

#### **COMMENTS**

- Located in the main retail area of Savage
- High income area with high residential growth
- The building has great visibility and access
- Join Jersey Mike's & AT&T
- Surrounding retailers include: Super Target, Cub Foods, Fresh Thyme, Marshall's, Caribou & Starbucks

# **PROPOSED SITE PLAN**

7444 Egan Dr | Savage, MN