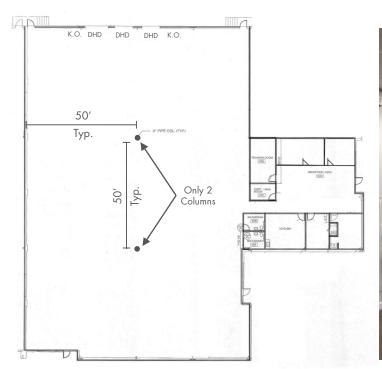

#### **PROPERTY FEATURES**

- ± 2,500 SF Office
- ± 15,000 SF Warehouse
- ± 17,500 SF Total Available
- 3 Dock High Doors (Potential for 2 Additional Dock Highs or Ramps)
- 19' 22'6" Clear Height
- ESFR Sprinkler System
- LED Lighting
- 50' x 50' Column Spacing (only 2 columns in entire space)
- 277/480 Volt Power
- Zoned I-2
- \$5.75/SF NNN
- \$0.97/SF TICAM
- ± 1.5 acre fenced lot for outside storage or trailer parking available for additional rent