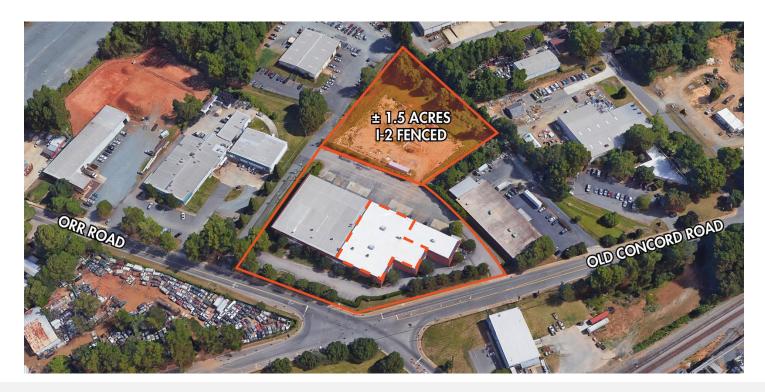

#### **PROPERTY FEATURES**

- ± 2,500 SF Office
- ± 15,000 SF Warehouse
- ± 17,500 SF Total Available
- 3 Dock High Doors (Potential for 2 Additional Dock Highs or Ramps)
- 19' 22'6" Clear Height
- ESFR Sprinkler System
- LED Lighting
- 50' x 50' Column Spacing (only 2 columns in entire space)
- 277/480 Volt Power
- Zoned I-2
- \$5.75/SF NNN
- \$0.97/SF TICAM
- ± 1.5 acre fenced lot for outside storage or trailer parking available for additional rent