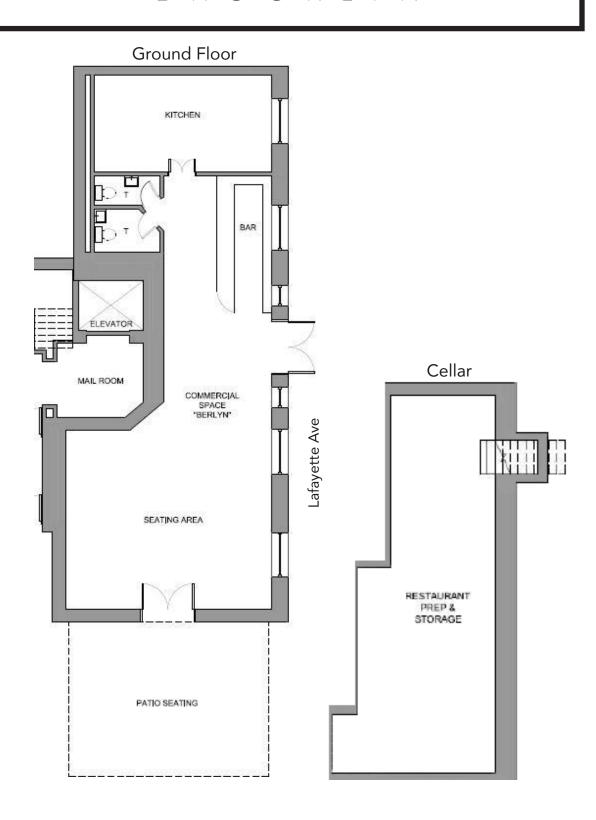

### 25 Cafayette Avenue

Size

1,600 sf + 400 sf year-round patio

**Frontage**64' on Lafayette Ave & 25' on Ashland Place

- Vented restaurant space with basement for additional storage
- Centrally located in the BAM Cultural District, directly across the street from BAM Rose Cinemas & the Peter Jay Sharp Building
- Within a 5 minute walk to 10 subway lines and the third busiest transportation hub in New York City
- Neighbors include BAM Rose Cinemas, BAM Howard Gilman Opera House, Theater for A New Audience, Mark Morris Dance Group Atlantic Terminal Mall, 33 Lafayette, La Caye, Gotham Market, and Crunch Fitness