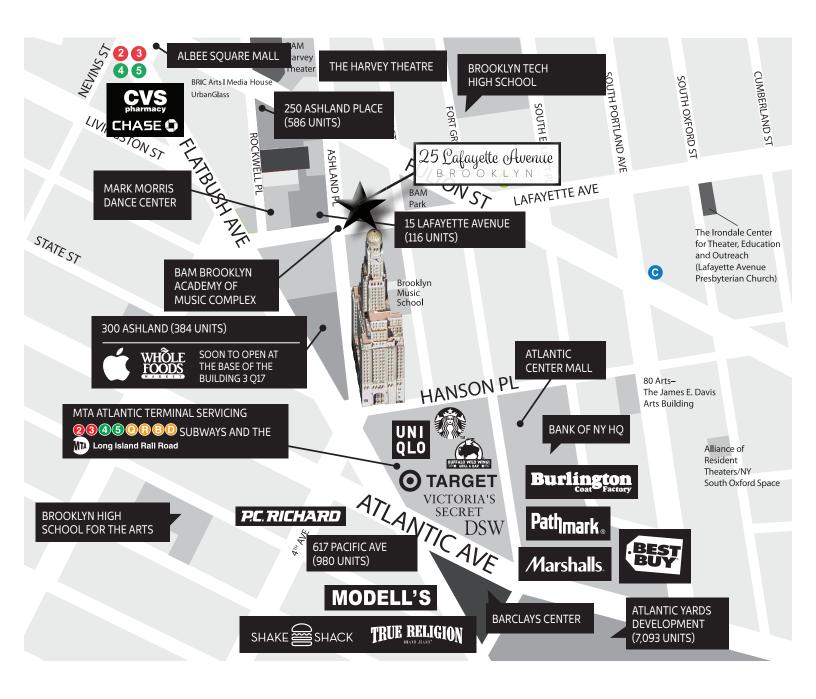

### 25 Cafayette Avenue

Size

1,600 sf + 400 sf year-round patio

**Frontage**64' on Lafayette Ave & 25' on Ashland Place

- Vented restaurant space with basement for additional storage
- Centrally located in the BAM Cultural District, directly across the street from BAM Rose Cinemas & the Peter Jay Sharp Building
- Within a 5 minute walk to 10 subway lines and the third busiest transportation hub in New York City
- Neighbors include BAM Rose Cinemas, BAM Howard Gilman Opera House, Theater for A New Audience, Mark Morris Dance Group Atlantic Terminal Mall, 33 Lafayette, La Caye, Gotham Market, and Crunch Fitness