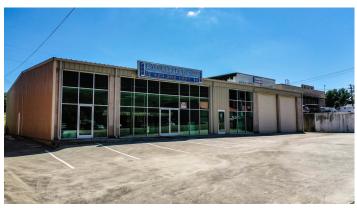

Nearest MSA: County: Campbell

 Tax ID/APN:
 0070850 E 00800

 Zoning:
 COMMERCIAL

Property Use Type: Vacant/Owner-User, Business

Building/Unit Size (RSF): 6,975 SF

207 W Central Ave is located 13 mins off of I75 in downtown Lafollette. This metal building is almost 7,000 square feet that can serve as 2 businesses. On the left is a secondary office space that can be leased to generate additional income. The main portion of the building is open space with 3 phase power and two 12 x 14 garage doors. There is a lobby, reception area, 2 bathrooms, and small office. Perfect location and layout for automotive/boat repair, fabrication, and more. Semi Trucks can deliver to this location and back up to the doors. Select the virtual tour to see the building in 360. Call or email for more information.