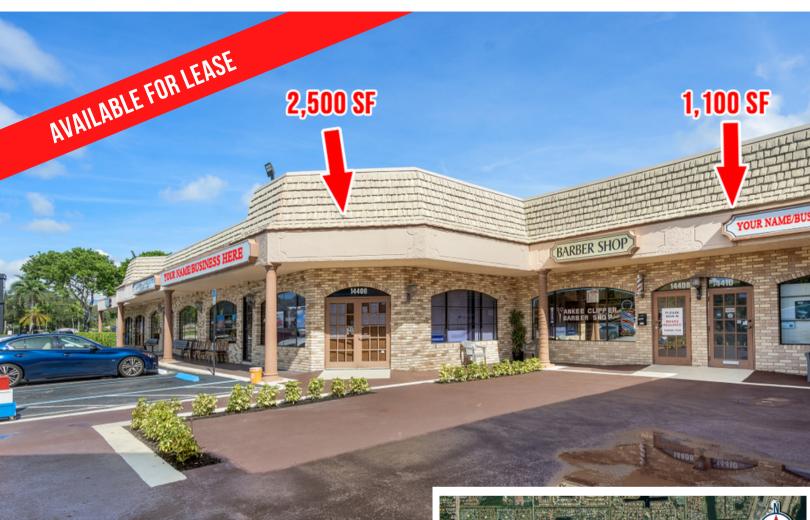

## SHOPPES OF DELRAY

14400-14428 South Military Trail, Delray Beach, FL

# THE PROPERTY

The Shoppes of Delray is a 23,094 SF neighborhood center with a diverse mix of tenants. This center is located on highly trafficked Military Trail. It offers prime professional offices, retail, medical and restaurant spaces for lease with prominent pylon signage. Newly renovated spacious patio for outdoor dining. The two spaces available are 1,100 SF and 2,500 SF.

### HIGHLIGHTS

- Newly renovated spacious patio for outdoor dining
- Located on highly trafficked Military Trail
- It offers prominent pylon signage facing Military Trail
- The two spaces available are 1,100 SF and 2,500 SF
- Lease Rate-\$22.00 psf, NNN; CAM-\$9.36 psf
- Zoned GC (General Commercial)