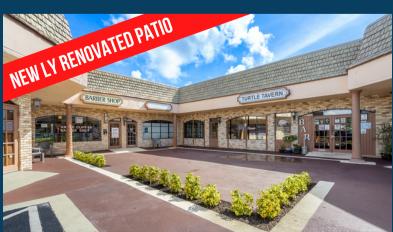

# THE PROPERTY

The Shoppes of Delray is a 23,094 SF neighborhood center with a diverse mix of tenants. This center is located on highly trafficked Military Trail. It offers prime professional offices, retail, medical and restaurant spaces for lease with prominent pylon signage. Newly renovated spacious patio for outdoor dining. The two spaces available are 1,100 SF and 2,500 SF.

### HIGHLIGHTS

- Newly renovated spacious patio for outdoor dining
- Located on highly trafficked Military Trail
- It offers prominent pylon signage facing Military Trail
- The two spaces available are 1,100 SF and 2,500 SF
- Lease Rate-\$22.00 psf, NNN; CAM-\$9.36 psf
- Zoned GC (General Commercial)