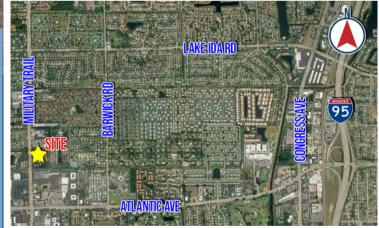

# THE PROPERTY

The Shoppes of Delray is a 23,094 SF neighborhood center with a diverse mix of tenants. This center is located on highly trafficked Military Trail. It offers prime professional offices, retail, medical and restaurant spaces for lease with prominent pylon signage. Newly renovated spacious patio for outdoor dining. The two spaces available are 1,100 SF and 2,500 SF.