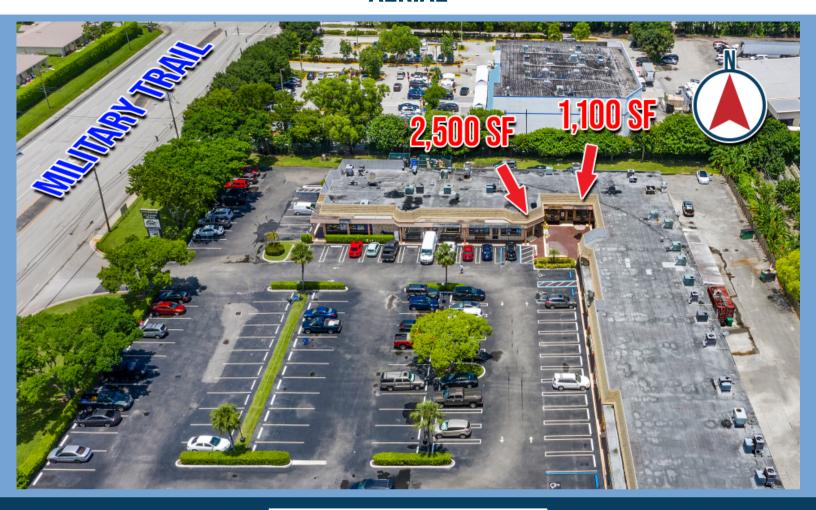

### **AERIAL**

# THE PROPERTY

The Shoppes of Delray is a 23,094 SF neighborhood center with a diverse mix of tenants. This center is located on highly trafficked Military Trail. It offers prime professional offices, retail, medical and restaurant spaces for lease with prominent pylon signage. Newly renovated spacious patio for outdoor dining. The two spaces available are 1,100 SF and 2,500 SF.

### HIGHLIGHTS

- Newly renovated spacious patio for outdoor dining
- Located on highly trafficked Military Trail
- It offers prominent pylon signage facing Military Trail
- The two spaces available are 1,100 SF and 2,500 SF
- Lease Rate-\$22.00 psf, NNN; CAM-\$9.36 psf
- Zoned GC (General Commercial)