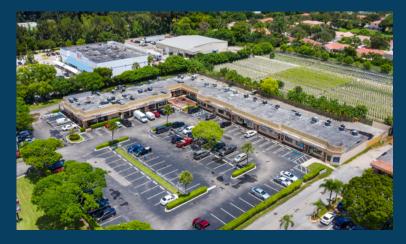

# THE PROPERTY

The Shoppes of Delray is a 23,094 SF neighborhood center with a diverse mix of tenants. This center is located on highly trafficked Military Trail. It offers prime professional offices, retail, medical and restaurant spaces for lease with prominent pylon signage. Newly renovated spacious patio for outdoor dining. The two spaces available are 1,100 SF and 2,500 SF.