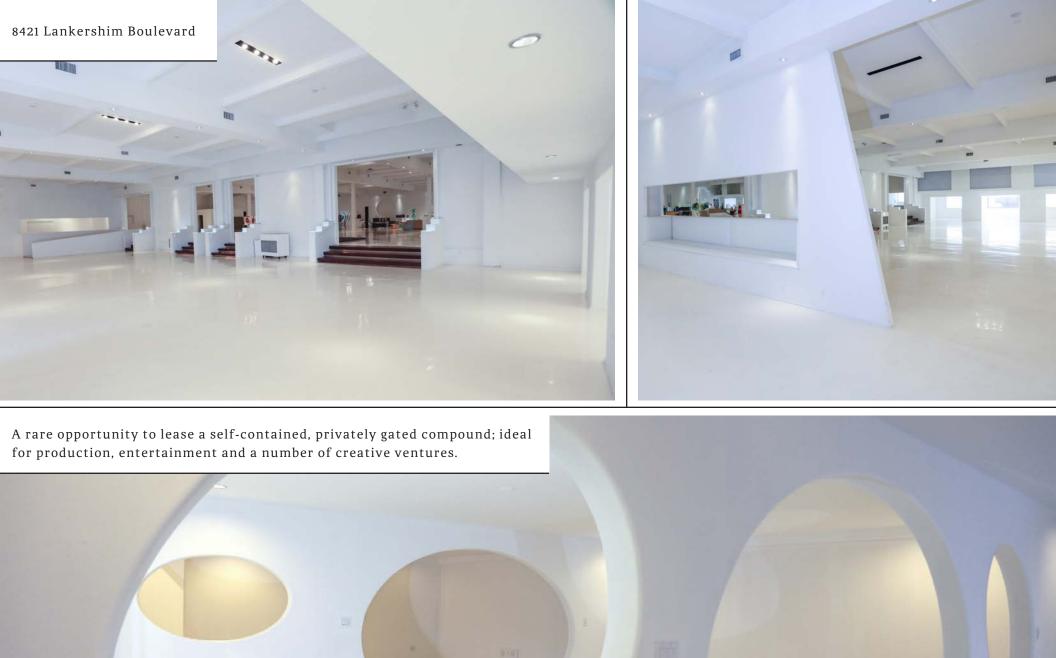

#### PROPERTY HIGHLIGHTS

Stunning modern facility ideal for creative office, filming, studios and photo shoots.

White polished expoxy floors with high end finishes.

Full kitchen / bar / lounge area / sound system.

Heavy HVAC / gated / private yard.

14 year history of high profile clientele.

| Minutes to Burbank, Hollywood, | Studios and DTLA.

Immediate 5 freeway access.

Shown by appointment only.

Divisibility Options:

-8421 Lankershim: 27,060 SF / \$1.27 PSF NNN

-8501 Lankershim: 12,000 SF /

\$1.15 PSF NNN