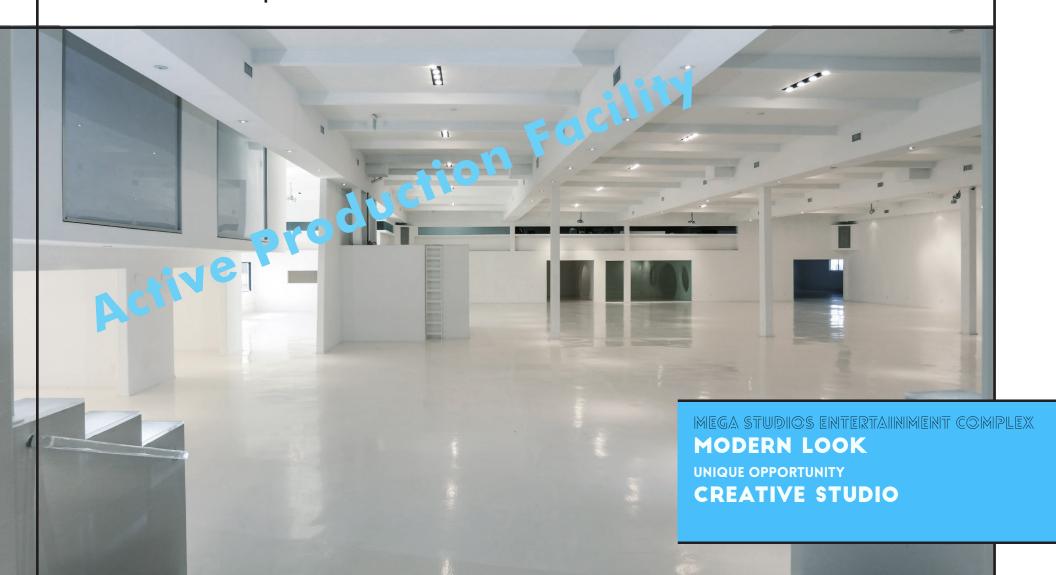

#### PROPERTY HIGHLIGHTS

Stunning modern facility ideal for creative office, filming, studios and photo shoots.

White polished expoxy floors with high end finishes.

Full kitchen / bar / lounge area / sound system.

Heavy HVAC / gated / private yard.

14 year history of high profile clientele.

| Minutes to Burbank, Hollywood, | Studios and DTLA.

Immediate 5 freeway access.

Shown by appointment only.

Divisibility Options: