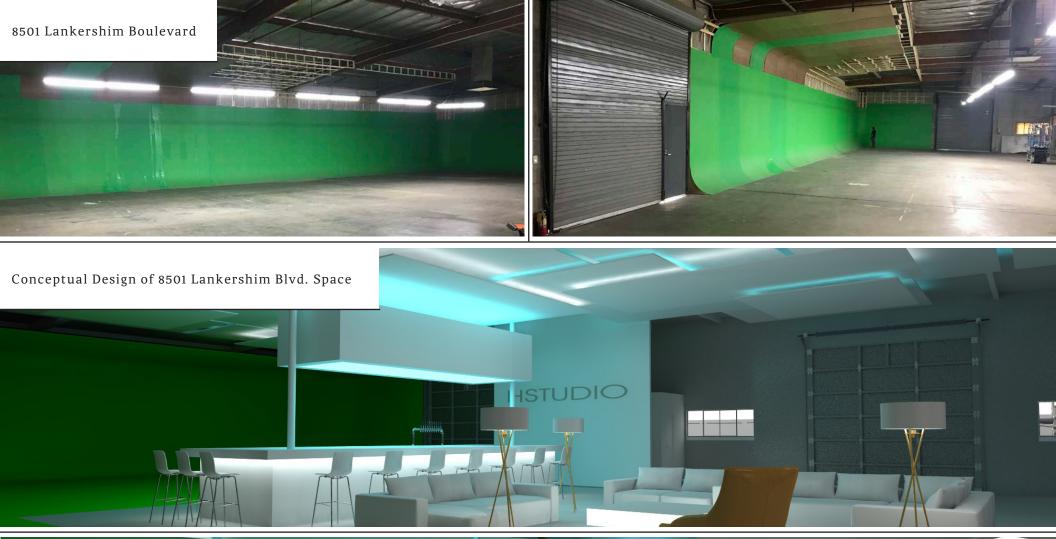

-8421 Lankershim: 27,060 SF / \$1.27 PSF NNN

-8501 Lankershim: 12,000 SF /

\$1.15 PSF NNN

8501: 1928 SF / 6

Construction

**BLOCK** 

Zoning

**LAMI** 

Minimum Clear Height

14' - 14'8"

Total Loading