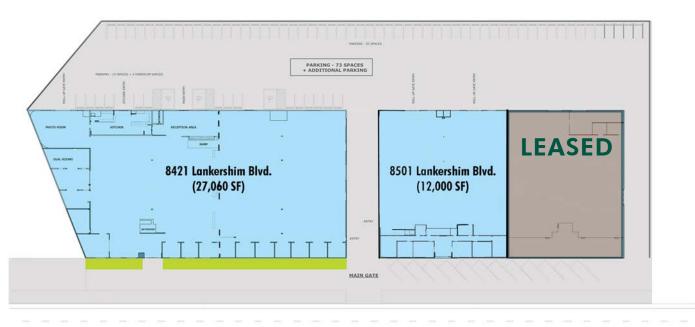

-8421 Lankershim: 27,060 SF / \$1.27 PSF NNN

-8501 Lankershim: 12,000 SF /

\$1.15 PSF NNN

### SITE PLAN

#### **INFORMATION**

Divisibility and Rates

27,060 SF \$ 1.27 PSF

12.000 SF \$ 1.15 PSF

Lease Type

NNN

Total Office SF / #

8421: TBD

8501: 1928 SF / 6

Construction

**BLOCK** 

Zoning

**LAMI** 

Minimum Clear Height

14' - 14'8"

Total Loading

7 GROUND LEVEL DOORS
12' X 12'

Total Parking

**78 SPACES** 