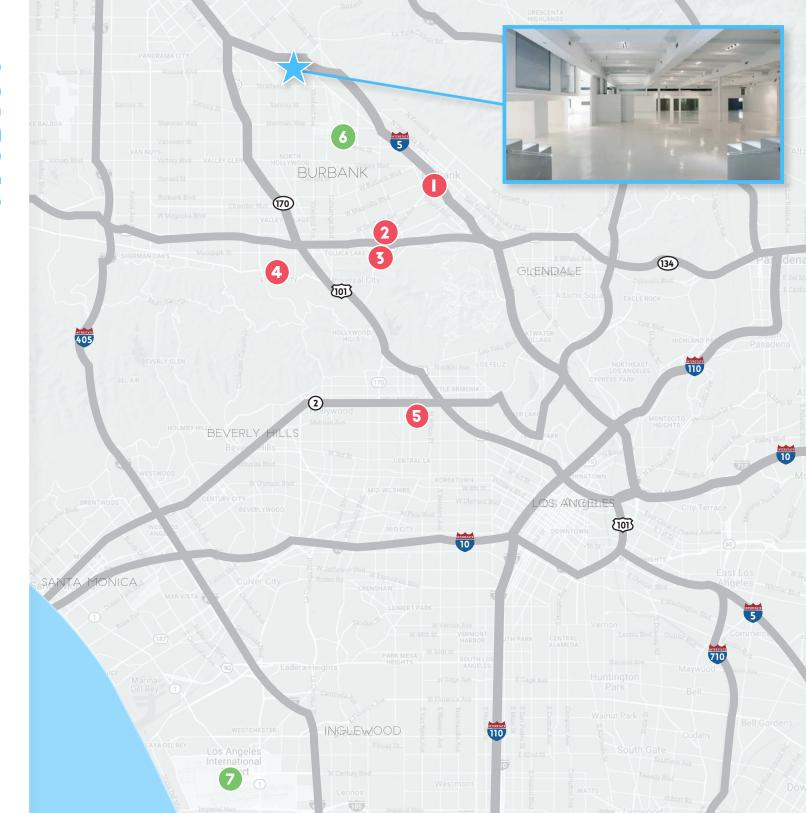

## MEGA

- 1 Nickelodeon Studios
- 2 The Burbank Studios
- 3 Warner Bros. Studios
- 4 CBS Studio Center
- 5 Paramount Pictures

### MAJOR STUDIOS

- 6 Bob Hope Airport
- 7 LAX Airport

**AIRPORTS** 