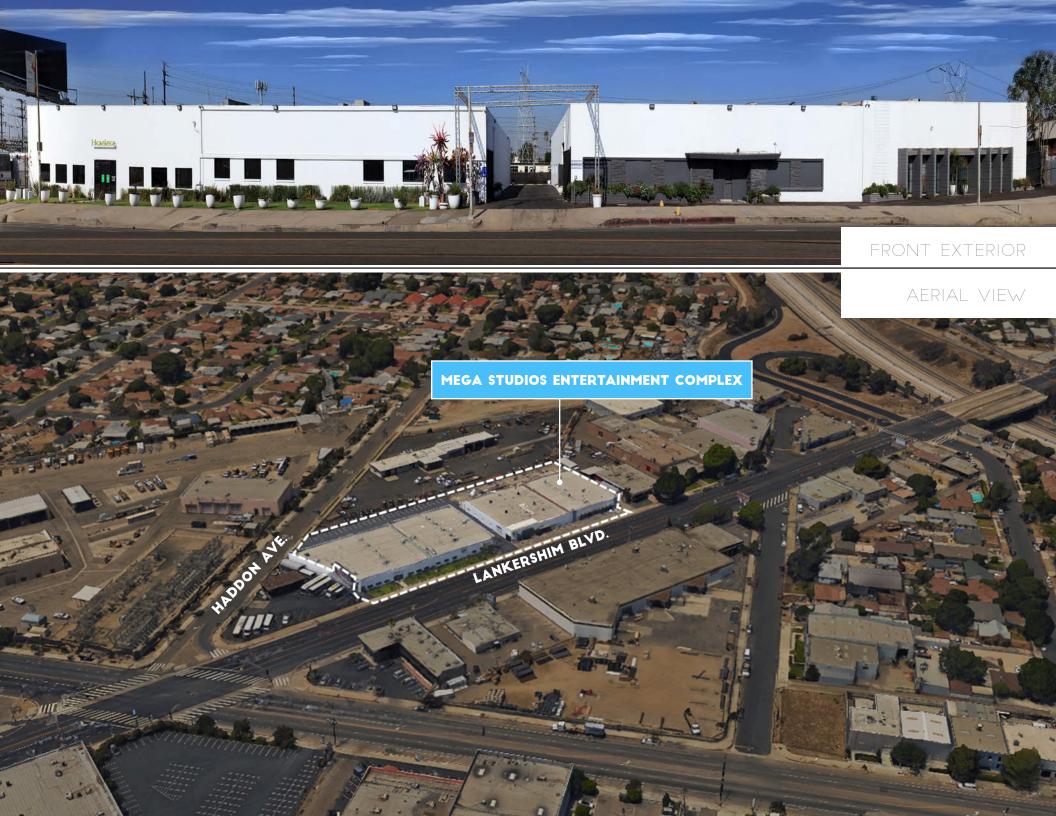

g, studios and photo shoots.

White polished expoxy floors with high end finishes.

Full kitchen / bar / lounge area / sound system.

Heavy HVAC / gated / private yard.

14 year history of high profile clientele.

| Minutes to Burbank, Hollywood, | Studios and DTLA.

Immediate 5 freeway access.

Shown by appointment only.

Divisibility Options:

-8421 Lankershim: 27,060 SF / \$1.27 PSF NNN

-8501 Lankershim: 12,000 SF /

\$1.15 PSF NNN

### SITE PLAN



#### **INFORMATION**



Divisibility and Rates



27,060 SF \$ 1.27 PSF

12.000 SF \$ 1.15 PSF



Lease Type

NNN



Total Office SF / #

8421: TBD

8501: 1928 SF / 6



Construction

**BLOCK** 



Zoning

**LAMI** 



Minimum Clear Height

14' - 14'8"



Total Loading

7 GROUND LEVEL DOORS
12' X 12'



Total Parking

**78 SPACES** 











## MEGA

- 1 Nickelodeon Studios
- 2 The Burbank Studios
- 3 Warner Bros. Studios
- 4 CBS Studio Center
- 5 Paramount Pictures

### MAJOR STUDIOS

- 6 Bob Hope Airport
- 7 LAX Airport

**AIRPORTS** 



## 8421 8501

## BOULEVARD

TO SCHEDULE YOUR PRIVATE TOUR, PLEASE CONTACT:

**WWW.MEGA-STUDIOS.NET** 



DAVID HARDING Senior Vice President +1 818 502 6731 david.harding@cbre.com Lic 01049696



GREG GERACI Senior Vice President +1 818 502 6741 greg.geraci@cbre.com Lic 01004871



MATT DIERCKMAN
Senior Vice President
+1 818 502 6752
matt.dierckman@cbre.com
Lic 01301723



**BILLY WALK**First Vice President
+1 818 502 6733
william.walk@cbre.com
Lic 01398310

© 2020 CBRE, Inc. All rights reserved. This information has been obtained from sources believed reliable, but has not been verified