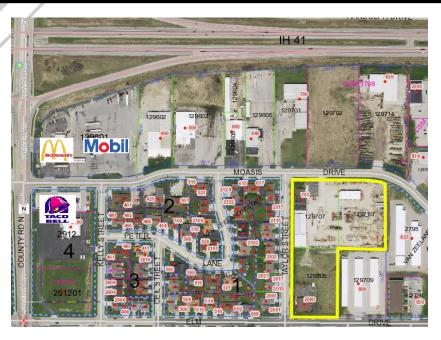

## Location

 From Interstate 41 take the Freedom Road exit and head south to Moasis Drive and turn left. Property will be on the corner of Moasis and Taylor

For more information, please contact Jim Bunjovac