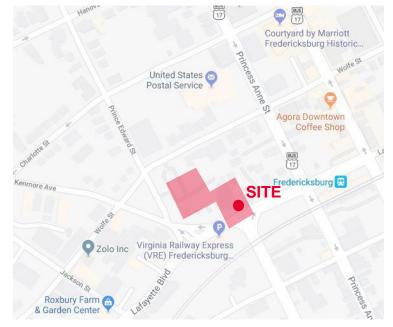

FOR LEASE 513 Prince Edward Street

Fredericksburg, VA 22401

## **Property Features**

- Move-in ready flexible office with great natural light and open work space
- In the heart of downtown historic Fredericksburg within walking distance to the train station/VRE
- · Private on-site parking
- Elevator access to the 2<sup>nd</sup> floor
- Building Signage opportunity
- CD Zoning