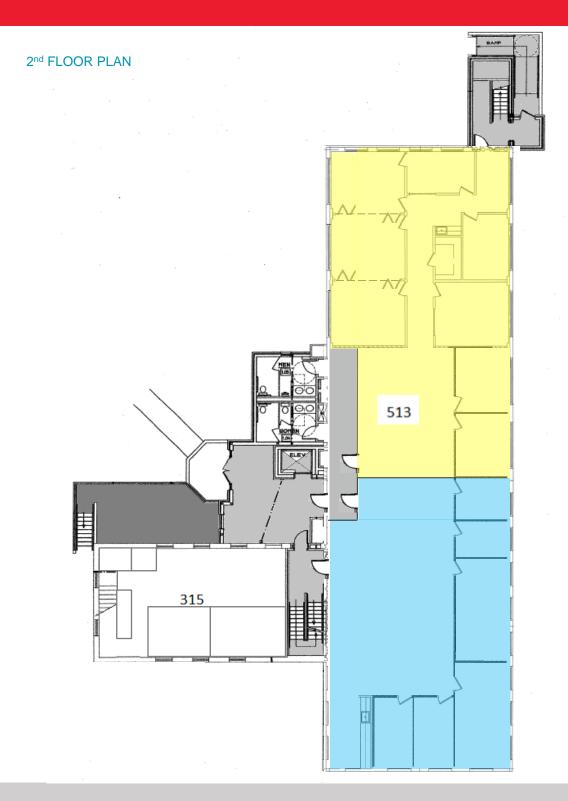

| Specifications |                                  |
|----------------|----------------------------------|
| Size           | 7,333 SF (2 <sup>nd</sup> Floor) |
| Rental Rate    | \$18.00 PSF NNN (+\$3.00)        |
| Timing         | Available Immediately            |