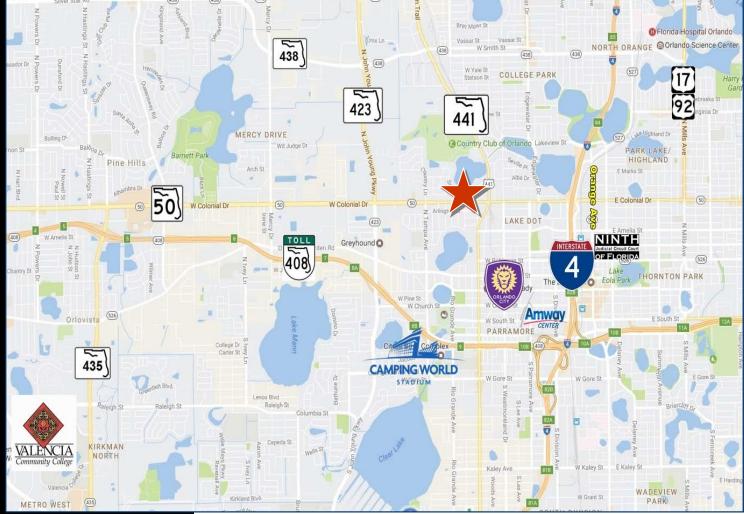

#### **PROPERTY FEATURES**

- End Cap Office For Lease in a 19,569 SF Office Complex
- 1.78 Acres with Over 500' of frontage on W. Colonial Zoned Commercial
- Mature Trees, Great Visibility, Campus Style Setting, 48K VPD on HW 50
- High End Finishes renovated in 2017 with 10 offices, 2 conference rooms, receptionist area, open lobby, full kitchen, & outdoor patio
- New HVAC and LED lighting (Energy efficient)
- Free Parking 5/1000 Ratio, Split Power, 100% control of your HVAC
- Close to Major Downtown Developments (path of progress area)
- Near John Young Pwky, 441, I-4, 408, and within 1 mile from Downtown
- Great Downtown Office Location and Great Exposure
- 5 Year Lease Term Preferred. Longer Lease Terms Available
  - Suite 1405: 5,000 SF (Available 9/1/19) at \$8,000 a Month MG (\$19.20 Modified Gross)