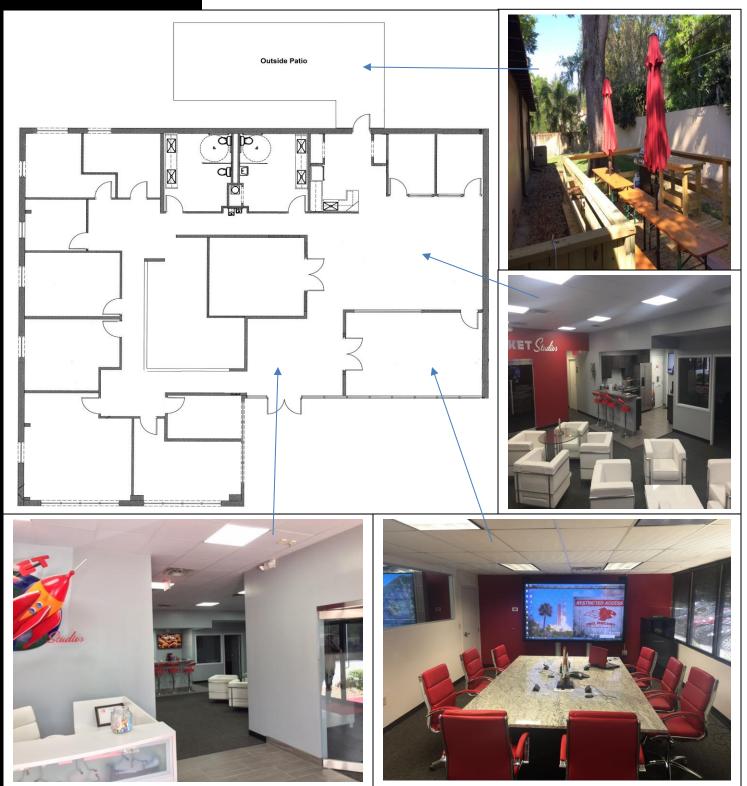

#### **PROPERTY FEATURES**

- End Cap Office For Lease in a 19,569 SF Office Complex
- 1.78 Acres with Over 500' of frontage on W. Colonial Zoned Commercial
- Mature Trees, Great Visibility, Campus Style Setting, 48K VPD on HW 50
- High End Finishes renovated in 2017 with 10 offices, 2 conference rooms, receptionist area, open lobby, full kitchen, & outdoor patio
- New HVAC and LED lighting (Energy efficient)
- Free Parking 5/1000 Ratio, Split Power, 100% control of your HVAC
- Close to Major Downtown Developments (path of progress area)
- Near John Young Pwky, 441, I-4, 408, and within 1 mile from Downtown
- Great Downtown Office Location and Great Exposure
- 5 Year Lease Term Preferred. Longer Lease Terms Available
  - Suite 1405: 5,000 SF (Available 9/1/19) at \$8,000 a Month MG (\$19.20 Modified Gross)