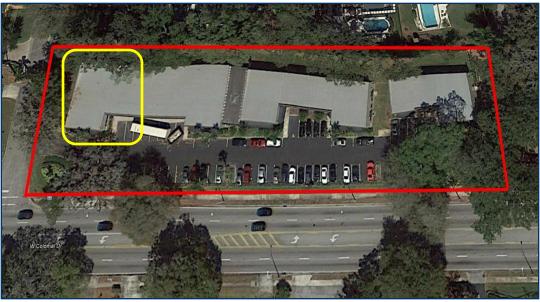

#### **PROPERTY FEATURES**

- End Cap Office For Lease in a 19,569 SF Office Complex
- 1.78 Acres with Over 500' of frontage on W. Colonial Zoned Commercial
- Mature Trees, Great Visibility, Campus Style Setting, 48K VPD on HW 50
- High End Finishes renovated in 2017 with 10 offices, 2 conference rooms, receptionist area, open lobby, full kitchen, & outdoor patio
- New HVAC and LED lighting (Energy efficient)
- Free Parking 5/1000 Ratio, Split Power, 100% control of your HVAC
- Close to Major Downtown Developments (path of progress area)
- Near John Young Pwky, 441, I-4, 408, and within 1 mile from Downtown
- Great Downtown Office Location and Great Exposure
- 5 Year Lease Term Preferred. Longer Lease Terms Available
  - Suite 1405: 5,000 SF (Available 9/1/19) at \$8,000 a Month MG (\$19.20 Modified Gross)