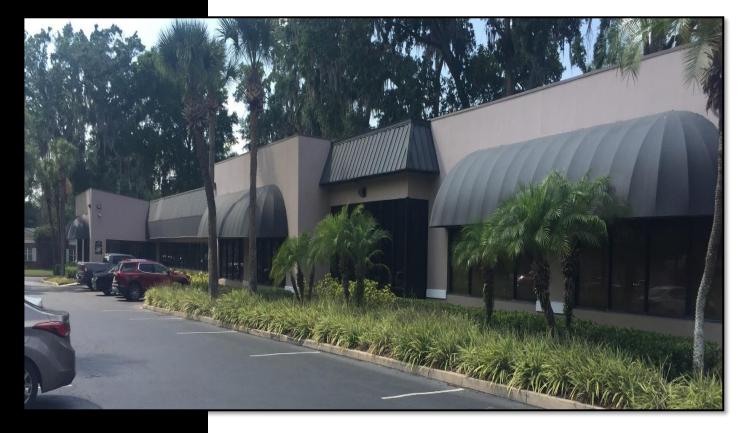

## **DOWNTOWN OFFICE SPACE**

1405 W. COLONIAL DRIVE ORLANDO, FL 32804

#### **PROPERTY FEATURES**

- End Cap Office For Lease in a 19,569 SF Office Complex
- 1.78 Acres with Over 500' of frontage on W. Colonial Zoned Commercial
- Mature Trees, Great Visibility, Campus Style Setting, 48K VPD on HW 50
- High End Finishes renovated in 2017 with 10 offices, 2 conference rooms, receptionist area, open lobby, full kitchen, & outdoor patio
- New HVAC and LED lighting (Energy efficient)
- Free Parking 5/1000 Ratio, Split Power, 100% control of your HVAC
- Close to Major Downtown Developments (path of progress area)
- Near John Young Pwky, 441, I-4, 408, and within 1 mile from Downtown
- Great Downtown Office Location and Great Exposure
- 5 Year Lease Term Preferred. Longer Lease Terms Available
  - Suite 1405: 5,000 SF (Available 9/1/19) at \$8,000 a Month MG (\$19.20 Modified Gross)