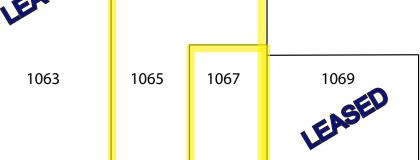

## 1065 Hensley

- ±7,565 SF Flex Machine & Print Shop
- 2 Restrooms & 2 Lunch Rooms
- Grade Level & Dock Loading
- Several Offices
- 12'-14' Clear Height- Sprinklered
- Heavy Power with Power Drops
- Air Lines and Fenced Compressor
- Use of Rear Fenced Yard

### 1067 Hensley

- ±2,500 SF
- 2 Restrooms
- 3 Large Work Areas
- 12'-14' Clear Height- Sprinklered
- Roll-Up Door Grade Level
- Mezzanine Storage
- Racking & Tables Available
- Heavy Power