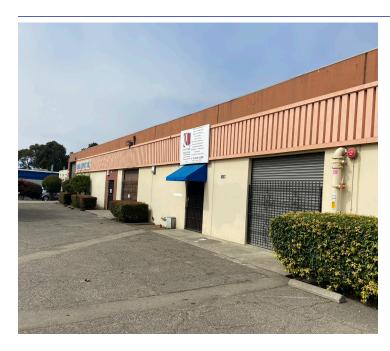

# For Lease: Manufacturing Space

1065-1067 HENSLEY STREET RICHMOND, CA

## 1065 Hensley

- ±7,565 SF Flex Machine & Print Shop
- 2 Restrooms & 2 Lunch Rooms
- Grade Level & Dock Loading
- Several Offices
- 12'-14' Clear Height- Sprinklered
- Heavy Power with Power Drops
- Air Lines and Fenced Compressor
- Use of Rear Fenced Yard

### 1067 Hensley

- ±2,500 SF
- 2 Restrooms
- 3 Large Work Areas
- 12'-14' Clear Height- Sprinklered
- Roll-Up Door Grade Level
- Mezzanine Storage
- Racking & Tables Available
- Heavy Power