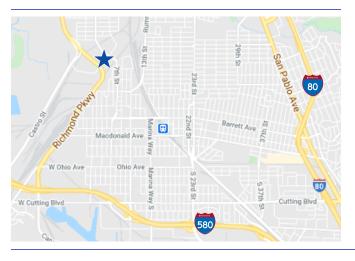

#### **Location Comments**

- Located just off Richmond Parkway- Plentiful parking on a paved lot
- Spaces can be leased together or separately
- M2 light industrial zoning. Ideal for construction trades, warehousing, and manufacturing