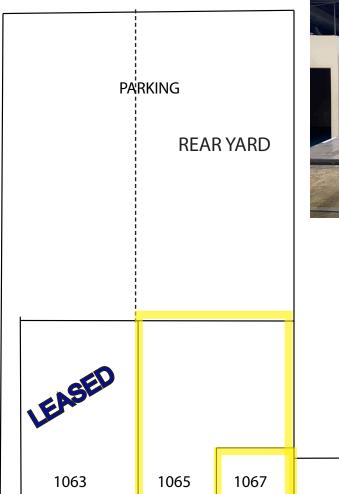

## 1065 Hensley

- ±7,565 SF Flex Machine & Print Shop
- 2 Restrooms & 2 Lunch Rooms
- Grade Level & Dock Loading
- Several Offices
- 12'-14' Clear Height- Sprinklered
- Heavy Power with Power Drops
- Air Lines and Fenced Compressor
- Use of Rear Fenced Yard

### 1067 Hensley

- ±2,500 SF
- 2 Restrooms
- 3 Large Work Areas
- 12'-14' Clear Height- Sprinklered
- Roll-Up Door Grade Level
- Mezzanine Storage
- Racking & Tables Available
- Heavy Power

# **FACTORY STREET**

**1067 HENSLEY INTERIOR** 

**PARKING** 

**HENSLEY STREET** 

For information, please contact:

Jim Clark

 Senior Managing Director
 Managing Director

 t 510-923-6247
 t 510-923-6208