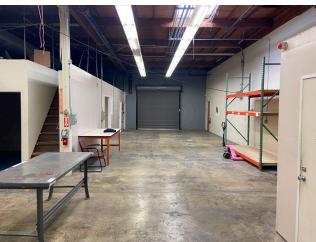

### 1067 Hensley

- ±2,500 SF
- 2 Restrooms
- 3 Large Work Areas
- 12'-14' Clear Height- Sprinklered
- Roll-Up Door Grade Level
- Mezzanine Storage
- Racking & Tables Available
- Heavy Power

# **FACTORY STREET**

**1067 HENSLEY INTERIOR** 

**PARKING** 

**HENSLEY STREET** 

For information, please contact:

Jim Clark

 Senior Managing Director
 Managing Director

 t 510-923-6247
 t 510-923-6208