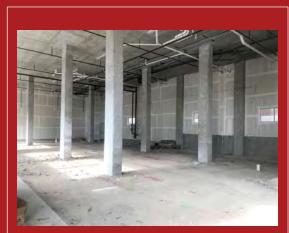

# highlights

Retail/restaurant space on ground floor of high-end 369 unit Regatta at Sloan's Lake Multi-family building

5,070 SF space with potential for a restaurant user

End-cap with patio

Over 115' of frontage

Shared grease trap, venting for hood

30' ceilings

300 car parking garage

Directly north of Sloan's Lake Tap & Burger

## location

Total Available: 5,070 SF Lease Rate: \$28.00/SF NNN: \$5.28/SF