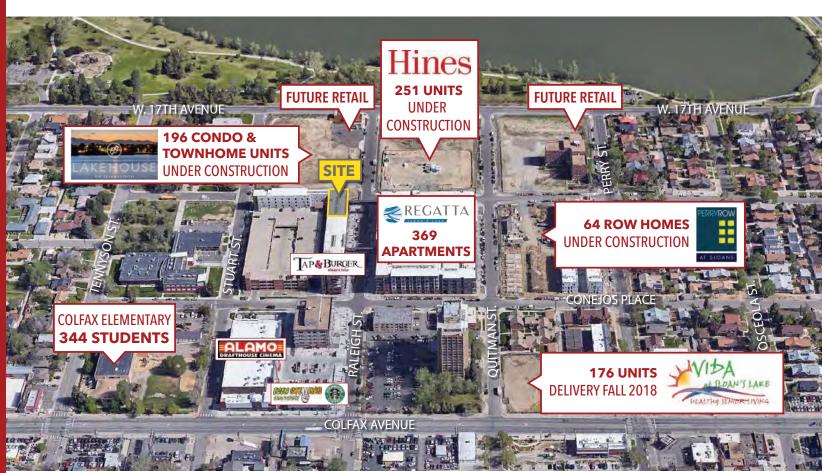

# highlights

Retail/restaurant space on ground floor of high-end 369 unit Regatta at Sloan's Lake Multi-family building

5,070 SF space with potential for a restaurant user

End-cap with patio

Over 115' of frontage

Shared grease trap, venting for hood

30' ceilings

300 car parking garage

Directly north of Sloan's Lake Tap & Burger

## location

Total Available: 5,070 SF Lease Rate: \$28.00/SF NNN: \$5.28/SF