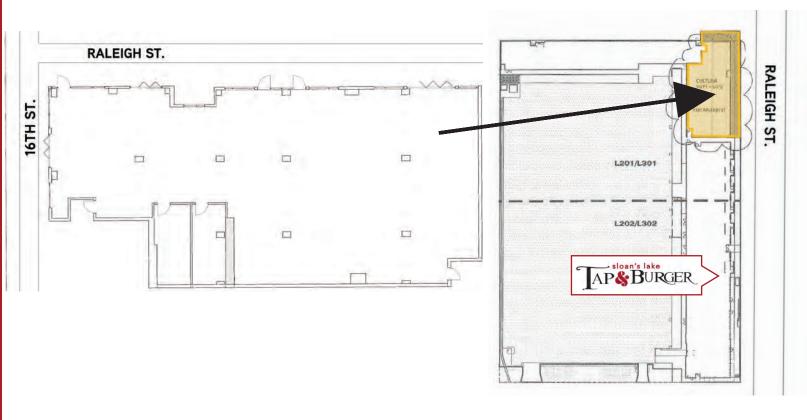

# site plan

# highlights

Retail/restaurant space on ground floor of high-end 369 unit Regatta at Sloan's Lake Multi-family building

5,070 SF space with potential for a restaurant user

End-cap with patio

Over 115' of frontage

Shared grease trap, venting for hood

30' ceilings

300 car parking garage

Directly north of Sloan's Lake Tap & Burger