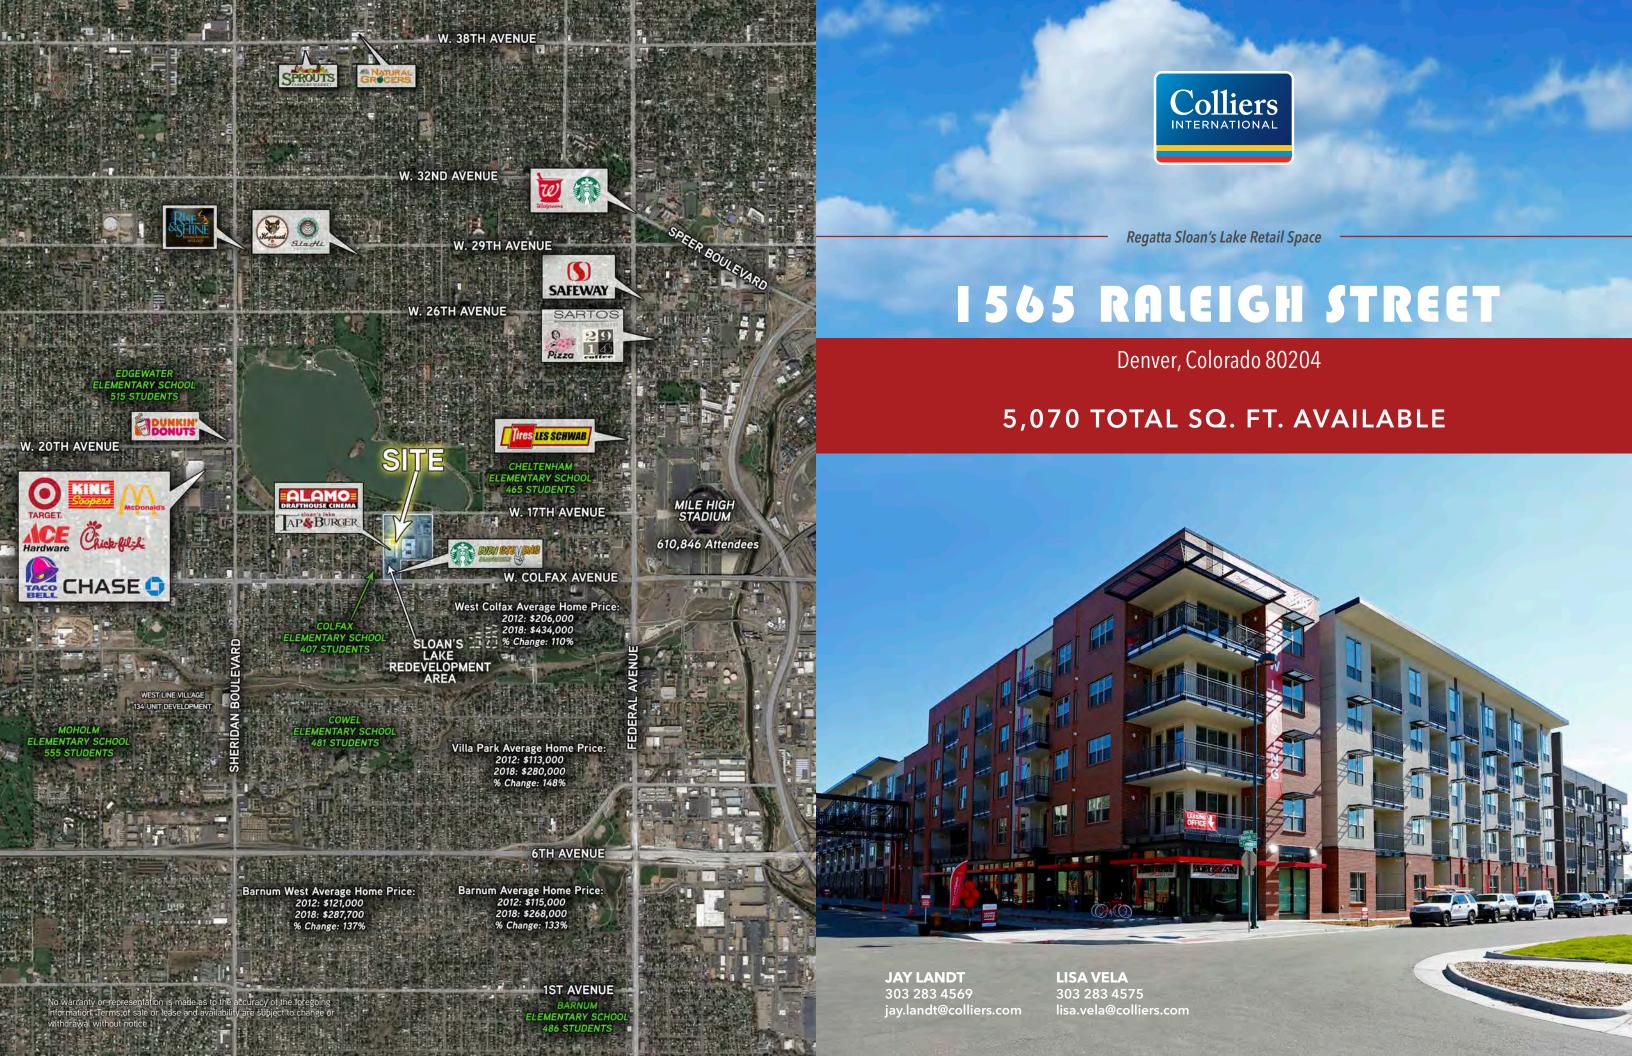

# highlights

Retail/restaurant space on ground floor of high-end 369 unit Regatta at Sloan's Lake Multi-family building

5,070 SF space with potential for a restaurant user

End-cap with patio

Over 115' of frontage

Shared grease trap, venting for hood

30' ceilings

300 car parking garage

Directly north of Sloan's Lake Tap & Burger

## location

Total Available: 5,070 SF Lease Rate: \$28.00/SF NNN: \$5.28/SF