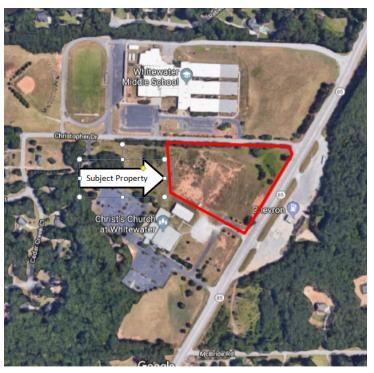

### **FEATURES**

- 5.5 Acres
- Excellent Highway Visibility
- Adjacent to Church and Middle School
- 14,989 VPD

### **AREA**

8.7 miles south of Fayetteville on Ga Highway 85 S. Adjacent to Christ's Church at Whitewater and Whitewater Middle School

### **PROPERTY OVERVIEW**

5.5 acres 8.7 miles south of historic downtown Fayetteville, GA

### **PROPERTY HIGHLIGHTS**

- 5.5 Acres
- Excellent Highway Visibility
- Adjacent to Church and Middle School
- 14,989 VPD

CBCWORLDWIDE.COM

Tom Fulton 770.329.1410 tfulton@cbcbullard.net