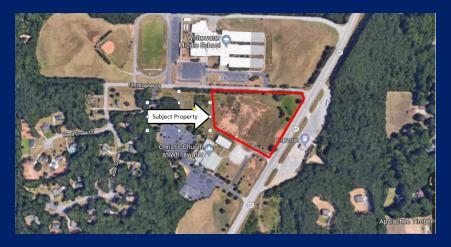

### **FEATURES**

- 5.5 Acres
- Excellent Highway Visibility
- Adjacent to Church and Middle School
- 14,989 VPD

### **AREA**

8.7 miles south of Fayetteville on Ga Highway 85 S. Adjacent to Christ's Church at Whitewater and Whitewater Middle School

### **PROPERTY OVERVIEW**

5.5 acres 8.7 miles south of historic downtown Fayetteville, GA

### **PROPERTY HIGHLIGHTS**

- 5.5 Acres
- Excellent Highway Visibility
- Adjacent to Church and Middle School
- 14,989 VPD

CBCWORLDWIDE.COM

Tom Fulton 770.329.1410 tfulton@cbcbullard.net