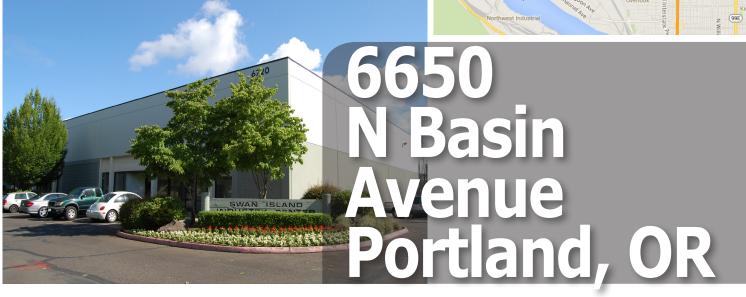

## Swan Island Industrial Center

6650 N Basin Ave. Portland, OR **AVAILABLE SPACES** 

## **Industrial Warehouse Space**

Swan Island Industry Center is a four-building warehouse and distribution center located around Swan Island Basin, Each building comes with easy truck access and staging with both dock- and grade-level loading. This location is also along the TriMet bus lines and gives easy access to I-5.