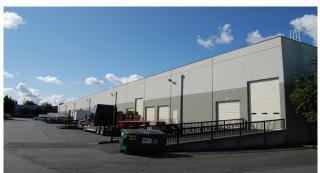

## **Industrial Warehouse Space**

Swan Island Industry Center is a four-building warehouse and distribution center located around Swan Island Basin, Each building comes with easy truck access and staging with both dock- and grade-level loading. This location is also along the TriMet bus lines and gives easy access to I-5.