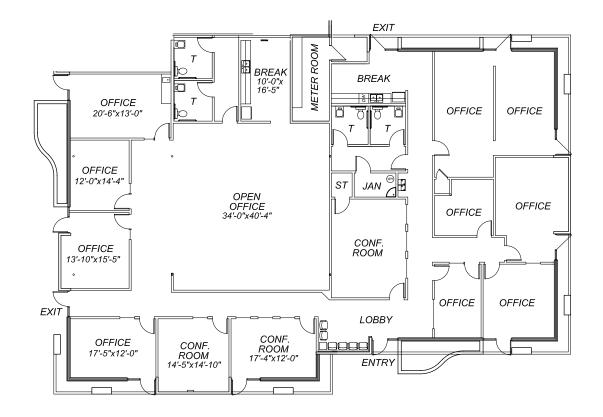

### 2340 W MISSION LN, SUITES 1-5 | ±6,897 TOTAL SF

Eric Butler
T: 602.513.5106 C: 602.809.6570
ebutler@kiddermathews.com