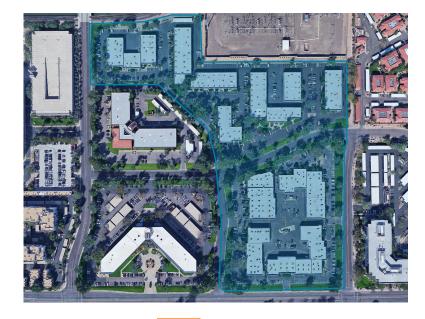

OFFICE SPACE FOR LEASE

227,603 SF Mixed-Use Business Park Strategically Positioned within the North I-17 Corridor

# NWC of Dunlap Ave & 23rd Ave, Phoenix, AZ