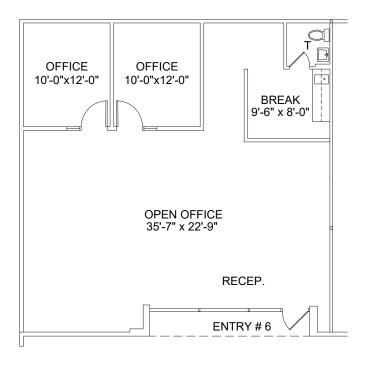

.....

.....

.....

.....

.....

2 million SF of retail nearby

Efficient loading areas and drive-up surface parking

Energy efficient exterior/interior lighting

Well maintained with lush landscaping











T: 602.513.5106 C: 602.809.6570 ebutler@kiddermathews.com







NWC of Dunlap Ave & 23rd Ave, Phoenix, AZ

### AVAILABLE





# **Availabilities**

| BUILDING           | SUITE | TOTAL SF | ASKING RENT |
|--------------------|-------|----------|-------------|
| 2440 W Mission Ln  | 6     | 1,315 SF | \$12.60     |
| 9014 N 23rd Ave    | 9-10  | 3,352 SF | \$12.60     |
| 2340 W Mission Ln  | 1-5   | 6,897 SF | \$12.60     |
| 2340 W Mission L n | 6-13  | 6,655 SF | \$12.60     |









#### kiddermathews.com



# Floor Plans

#### 2440 W MISSION LN, SUITE 6 | ±1,315 TOTAL SF



#### 2340 W MISSION LN, SUITES 6-13 | ±6,665 TOTAL SF



Eric Butler
T: 602.513.5106 C: 602.809.6570
ebutler@kiddermathews.com







# Floor Plans

### 9014 N 23RD AVE, SUITES 9-10 | ±3,352 TOTAL SF



Eric Butler
T: 602.513.5106 C: 602.809.6570
ebutler@kiddermathews.com







# Floor Plans

### 2340 W MISSION LN, SUITES 1-5 | ±6,897 TOTAL SF



Eric Butler
T: 602.513.5106 C: 602.809.6570
ebutler@kiddermathews.com