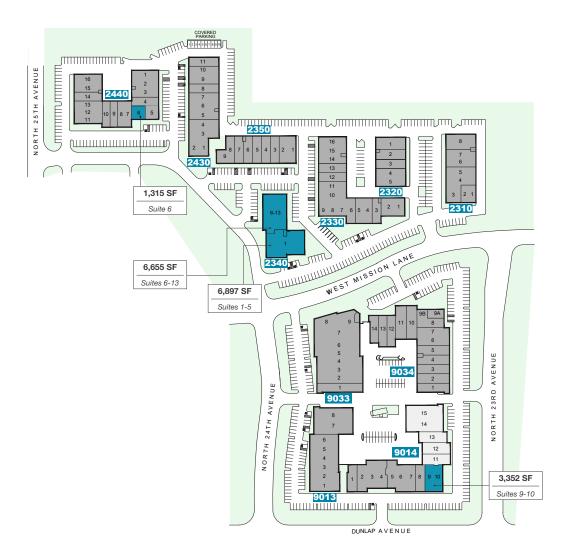

# **Features**

**AVAILABLE**  $\pm 1,315 - \pm 6,655$  SF

LEASE RATE \$12.60 PSF Modified Gross

TYPE Office

PARKING Ratio of 3/1,000 SF

# **Availabilities**

| BUILDING           | SUITE | TOTAL SF | ASKING RENT |
|--------------------|-------|----------|-------------|
| 2440 W Mission Ln  | 6     | 1,315 SF | \$12.60     |
| 9014 N 23rd Ave    | 9-10  | 3,352 SF | \$12.60     |
| 2340 W Mission Ln  | 1-5   | 6,897 SF | \$12.60     |
| 2340 W Mission L n | 6-13  | 6,655 SF | \$12.60     |