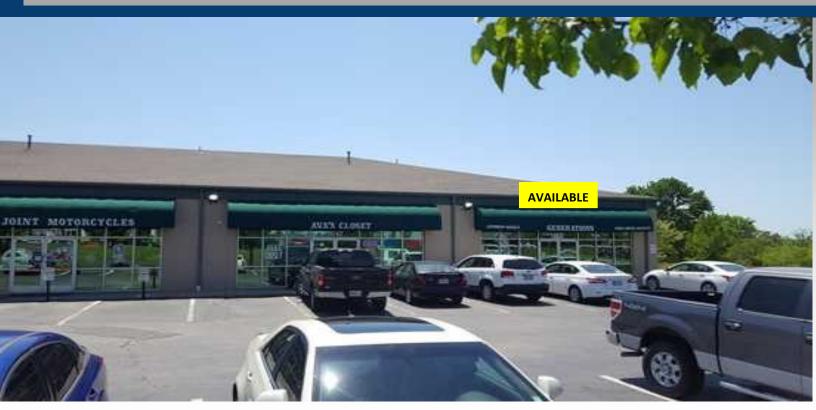

## **Flex Space**

- 2,500 s/f / 3,900 s/f or 5,000 s/f available
- Professional retail store front
- Fully heated & cooled space
- Drive-in loading
- Well maintained building
- Ample parking
- Highway 70 frontage & direct visibility
- Quick & easy access to/from Highway 70
- Located is vast growing Wentzville, MO

Excellent space for retail, office/warehouse and other permitted commercial uses Per the City of Wentzville