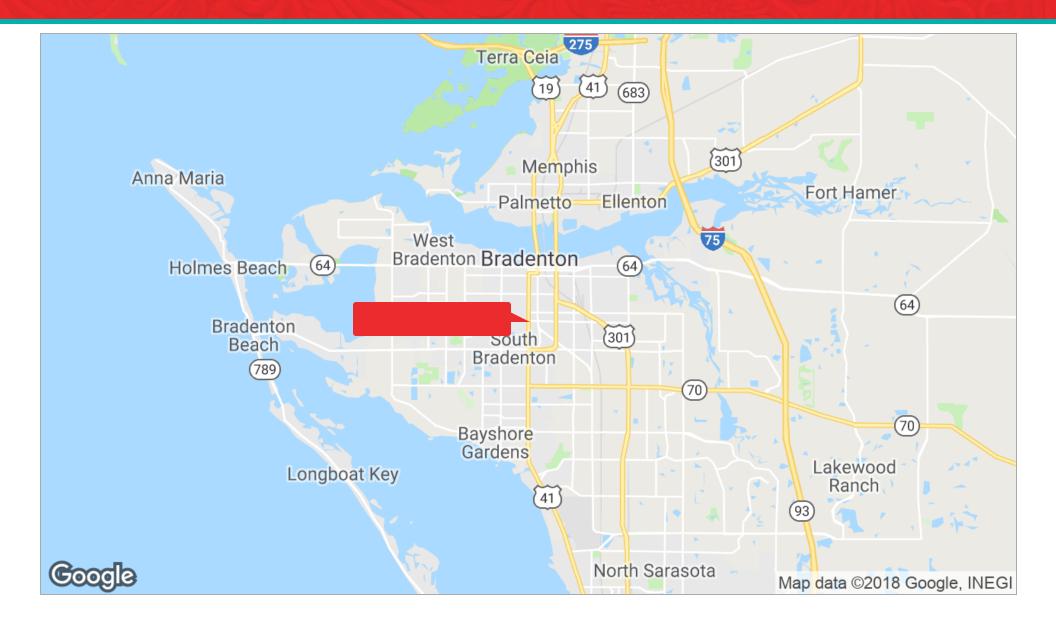

### LOCATION DESCRIPTION

The property is located at 2701 14th Street W in Bradenton, FL at the corner of 14th St W and 27th Ave W. The average daily traffic count on 14th St W of 26,500+.

# **Location Maps**