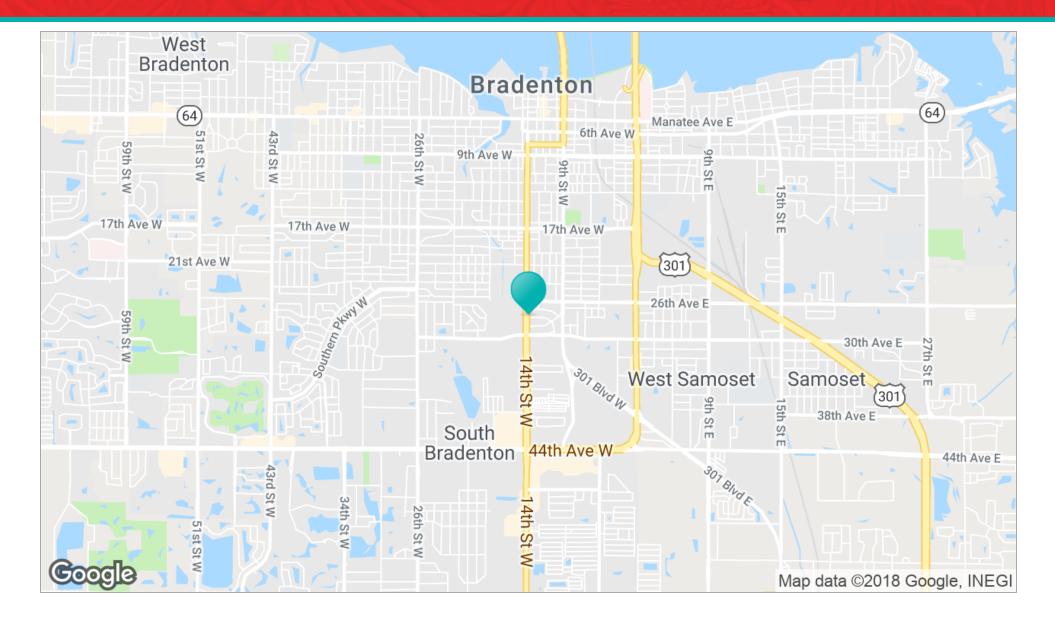

### LOCATION DESCRIPTION

The property is located at 2701 14th Street W in Bradenton, FL at the corner of 14th St W and 27th Ave W. The average daily traffic count on 14th St W of 26,500+.

# **Location Maps**