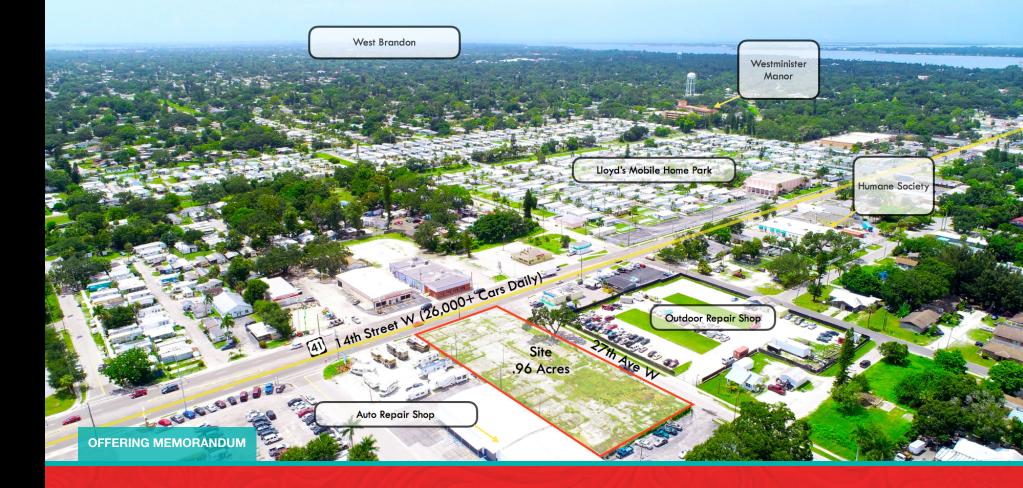

### **PROPERTY DESCRIPTION**

The opportunity is to purchase or lease a well located site that offers 127' +/- frontage, that could be developed for a number of commercial uses up to 10,450 SF with a height limitation of 35'. The current zoning is HC- Heavy Construction, which allows for, but is not limited to carwash, child care, drive through retail, equipment sales, rental and leasing facility, flea markets, funeral homes, gas stations, lodging, self storage, office, banks, outdoor storage, retail sales, vehicle repair and sales, warehouse.

If you are looking for a cleared site with easy access and zoning in place, then this is the perfect parcel.

### LOCATION DESCRIPTION

The property is located at 2701 14th Street W in Bradenton, FL at the corner of 14th St W and 27th Ave W. The average daily traffic count on 14th St W of 26,500+.

### **PROPERTY SIZE**

0.96 Acres