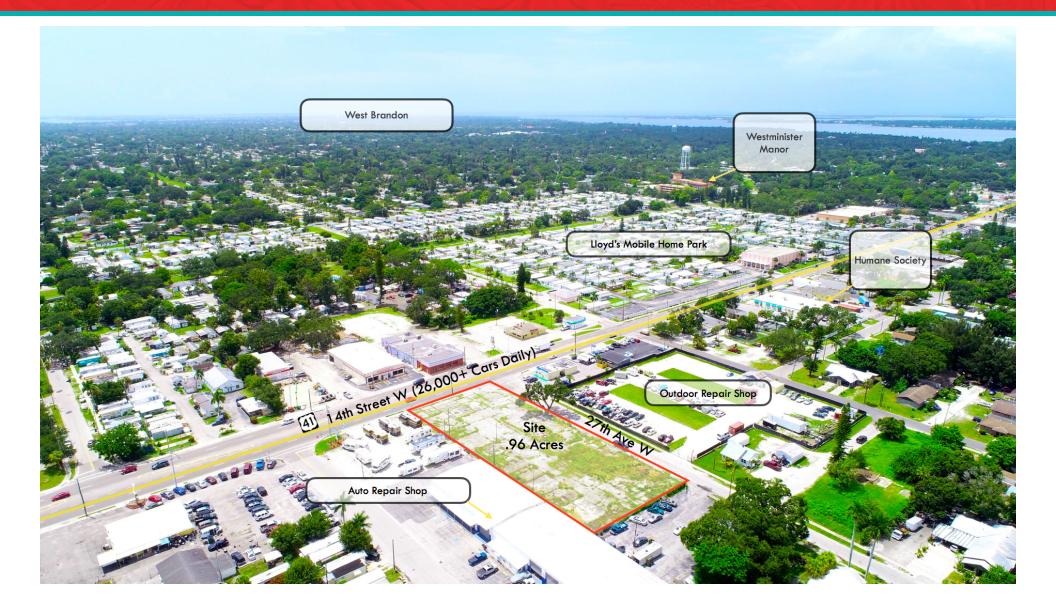

ea markets, funeral homes, gas stations, lodging, self storage, office, banks, outdoor storage, retail sales, vehicle repair and sales, warehouse.

If you are looking for a cleared site with easy access and zoning in place, then this is the perfect parcel.

### LOCATION DESCRIPTION

The property is located at 2701 14th Street W in Bradenton, FL at the corner of 14th St W and 27th Ave W. The average daily traffic count on 14th St W of 26,500+.

### **PROPERTY SIZE**

0.96 Acres

### ZONING

**HC- Heavy Construction** 

### PRICE

\$450,000

## **BROKER CONTACT INFO**

Ryan Sampson, CCIM, ALC Principal 813.287.8787 x4 Ryan@TheDirtDog.com

Jack Koehler, CCIM Broker Associate 813.287.8787 x9 jack@thedirtdog.com



### Celebrating 25 Years

# **Additional Photos**





# **Additional Photos**



# **Demographics Map**



| POPULATION                              | 1 MILE              | 3 MILES               | 5 MILES                  |
|-----------------------------------------|---------------------|-----------------------|--------------------------|
| Total population                        | 18,027              | 97,923                | 182,127                  |
| Median age                              | 35.6                | 40.7                  | 42.4                     |
| Median age (Male)                       | 33.4                | 39.4                  | 41.0                     |
| Median age (Female)                     | 36.5                | 42.2                  | 44.0                     |
|                                         |                     |