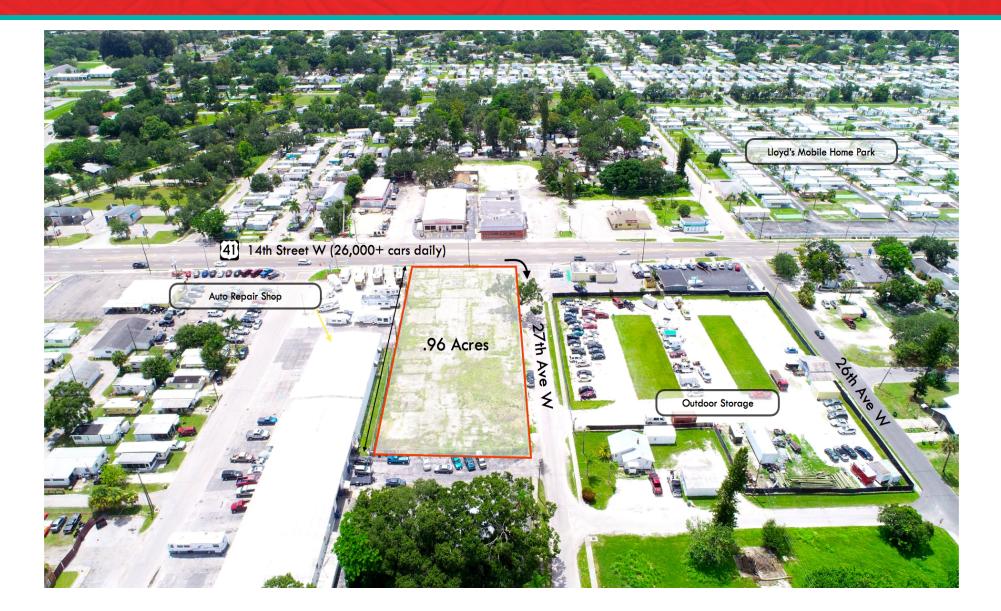

ntal and leasing facility, flea markets, funeral homes, gas stations, lodging, self storage, office, banks, outdoor storage, retail sales, vehicle repair and sales, warehouse.

If you are looking for a cleared site with easy access and zoning in place, then this is the perfect parcel.

### LOCATION DESCRIPTION

The property is located at 2701 14th Street W in Bradenton, FL at the corner of 14th St W and 27th Ave W. The average daily traffic count on 14th St W of 26,500+.

### **PROPERTY SIZE**

0.96 Acres

### ZONING

**HC- Heavy Construction** 

### PRICE

\$450,000

## **BROKER CONTACT INFO**

Ryan Sampson, CCIM, ALC Principal 813.287.8787 x4 Ryan@TheDirtDog.com

Jack Koehler, CCIM Broker Associate 813.287.8787 x9 jack@thedirtdog.com



### Celebrating 25 Years

# **Additional Photos**





# **Additional Photos**



# **Demographics Map**



| POPULATION                              | 1 MILE              | 3 MILES               | 5 MILES                  |
|-----------------------------------------|---------------------|-----------------------|--------------------------|
| Total population                        | 18,027              | 97,923                | 182,127                  |
| Median age                              | 35.6                | 40.7                  | 42.4                     |
| Median age (Male)                       | 33.4                | 39.4                  | 41.0                     |
| Median age (Female)                     | 36.5                | 42.2                  | 44.0                     |
|