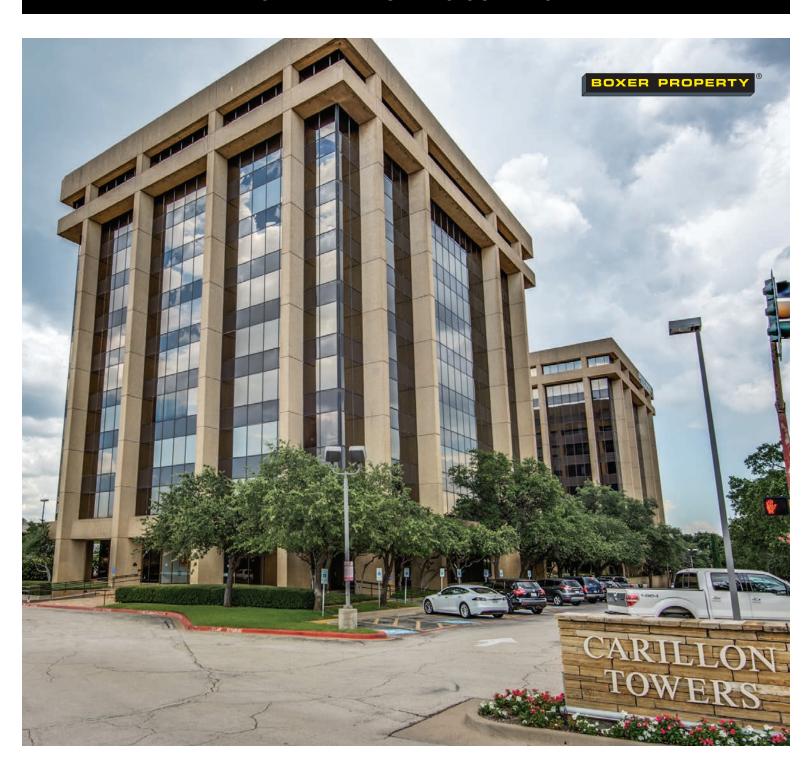

# 13601

Preston Rd Dallas, TX 75240

## NORTH DALLAS / LBJ CORRIDOR



## PROPERTY SUMMARY







## **CARILLON TOWERS**

13601 PRESTON RD DALLAS, TX 75240

#### **BUILDING AMENITIES**

- On-site deli
- On-site fitness center with sauna
- On-site leasing, management & maintenance
- Conference facilities available
- Covered/reserved parking
- 24-hour key card access

#### **AREA AMENITIES**

- Located within the future "Dallas Midtown Development"
- Dallas Galleria Shopping Center
- Grand Lux Cafe
- The Grill on the Alley
- Westin Galleria Hotel
- Oceanaire and Al Biernat's
- LA Fitness

#### **DIRECTIONS**

Located at the intersection of Preston and Alpha Road just North of Highway 635 and East of the Dallas North Tollway.

#### THE BOXER ADVANTAGE

- Janitorial service & maintenance included in rent
- Competitive rental rates
- Flexible lease terms
- Short