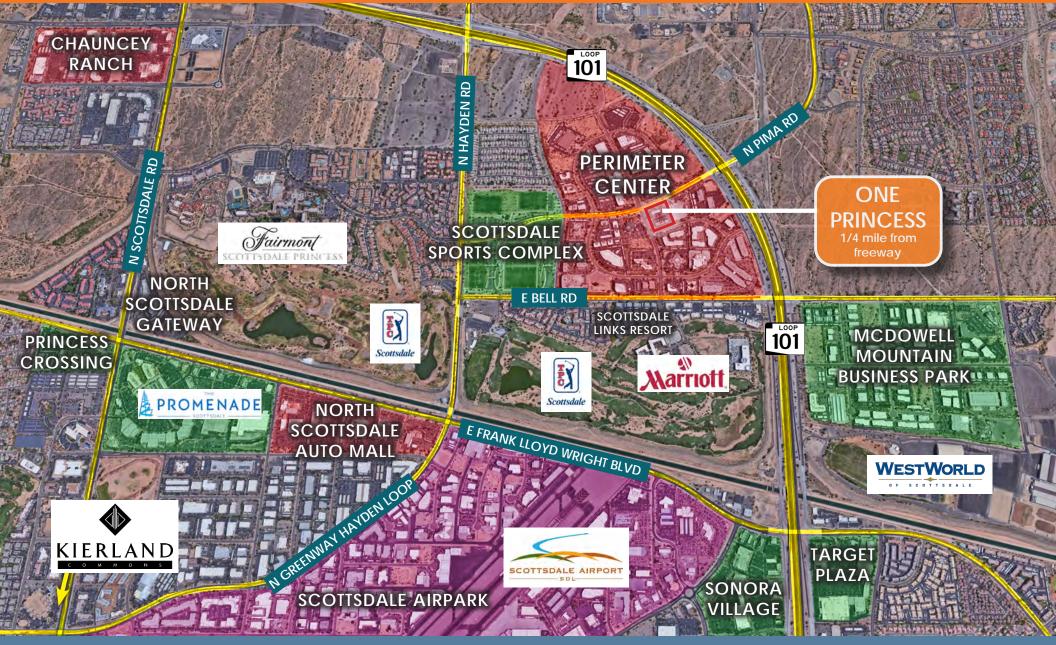

# **Professional Office Suites**

Located in the prestigious Perimeter Center Business Park 1/4 mile from Loop 101 Freeway

### **ONE PRINCESS** 8501 E PRINCESS DR SCOTTSDALE, AZ 85255

Ron Schooler D 480.522.2770 M 602.469.3750 rschooler@cpiaz.com Ken Elmer D 480.522.2778

D 480.522.2778 M 480.818.2142 kelmer@cpiaz.com

### **ONE PRINCESS** 8501 E PRINCESS DR SCOTTSDALE, AZ 85255