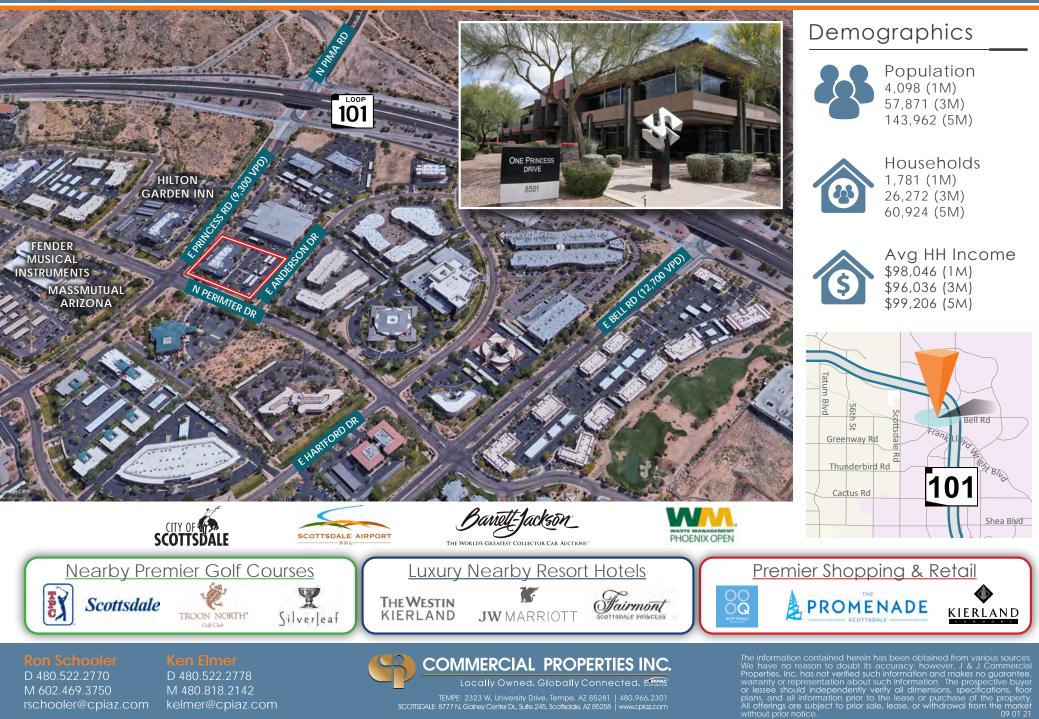

### Property Overview

| Address:       | 8501 E Princess Dr      |
|----------------|-------------------------|
|                | Scottsdale, AZ 85255    |
| Building Size: | ±47,655 SF              |
| Stories:       | 2-Story Office Building |
| Year Built:    | 2001                    |
| Zoning:        | -1                      |
| Internet:      | Сох                     |
| Parking:       | 4:1,000 USF             |
|                |                         |

### Availability Overview

| Lease Rate/SF/Year  | \$26.50 FS             |
|---------------------|------------------------|
| Suite 195 :         | <u>+</u> 6,218 SF      |
| Suite 220*:         | ±10,513 SF             |
| Suite 240*:         | ±3,684 SF              |
| *Potential Contiguo | us ±15,000 SF          |
|                     | (Inclusive of hallway) |