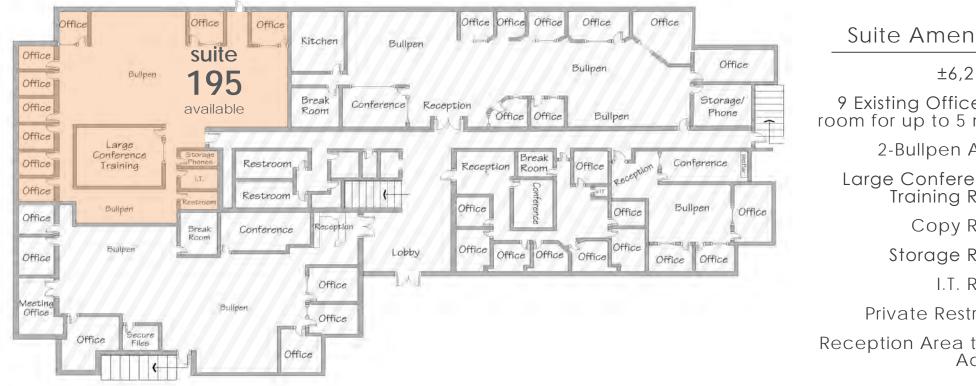

# suite 195

Suite Amenities

±6.218 SF

9 Existing Offices w/ room for up to 5 more

2-Bullpen Areas

Large Conference/ Training Room

Copy Room

Storage Room

I.T. Room

Private Restroom

Reception Area to be Added

D 480.522.2770 M 602.469.3750 rschooler@cpiaz.com

D 480.522.2778 M 480.818.2142

Locally Owned, Globally Connected,

TEMPE: 2323 W. University Drive, Tempe, AZ 85281 | 480.966.2301 SCOTISDALE: 8777 N. Gainey Center Dr. Sulte 245, Scottsdale, AZ 85258 | www.cplaz.com