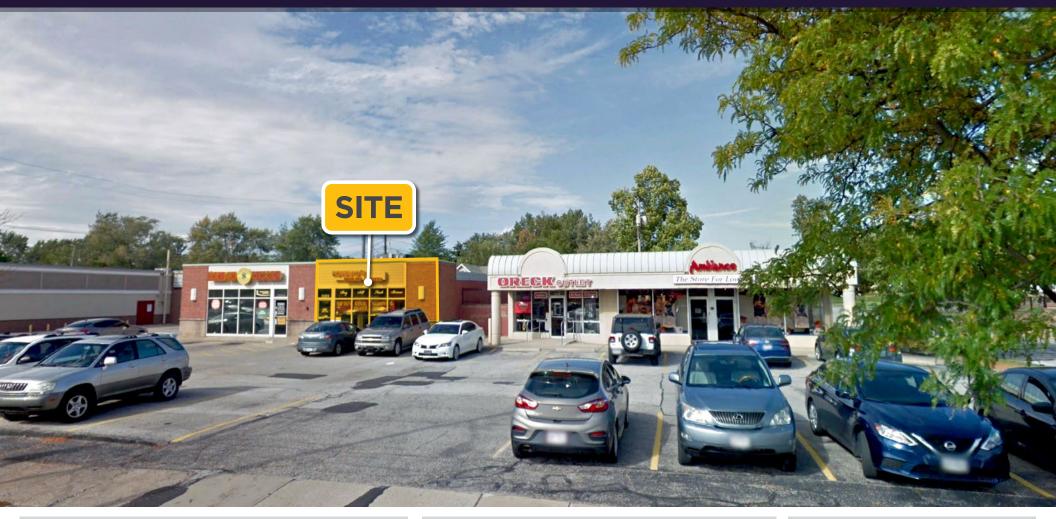

#### **PROPERTY HIGHLIGHTS**

- Possible redevelopment on Mayfield Road
- 1,750 SF Retail Space Available
- Located less than 1 Mile west of I-271
- Nearby tenants include CVS Pharmacy, Sonic Drive-In, Taco Bell, Pulp Juice & Smoothie Bar, Verizon, Anytime Fitness, Moe's Southwest Grill, and many more!