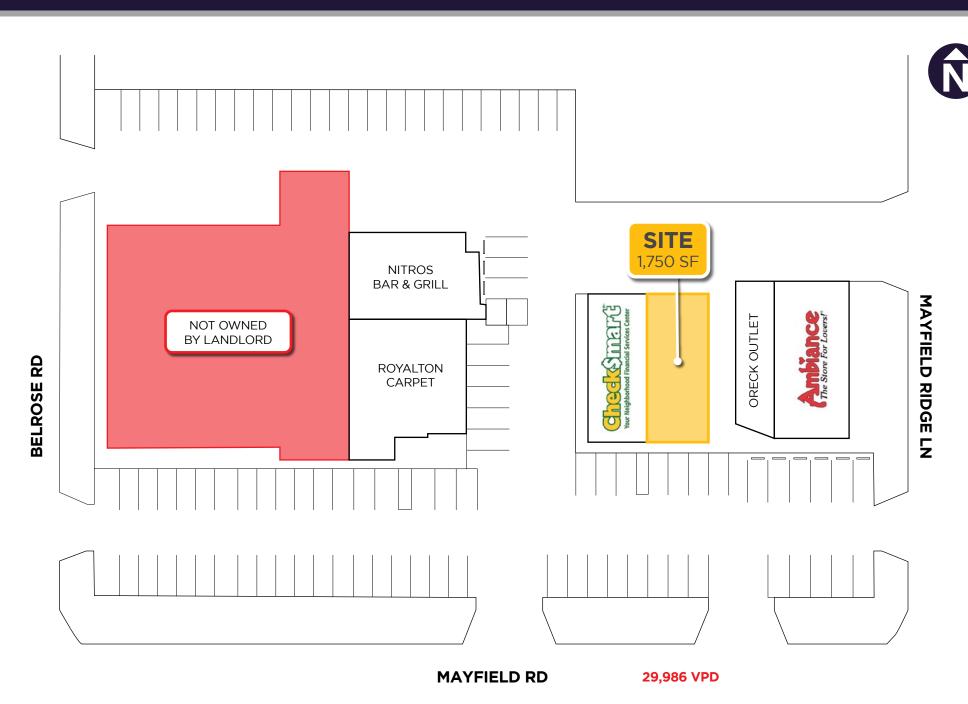

#### **PROPERTY HIGHLIGHTS**

- Possible redevelopment on Mayfield Road
- 1,750 SF Retail Space Available
- Located less than 1 Mile west of I-271
- Nearby tenants include CVS Pharmacy, Sonic Drive-In, Taco Bell, Pulp Juice & Smoothie Bar, Verizon, Anytime Fitness, Moe's Southwest Grill, and many more!

# $MAY-RIDGE\ PLAZA\ MAYFIELD\ HEIGHTS, OH$