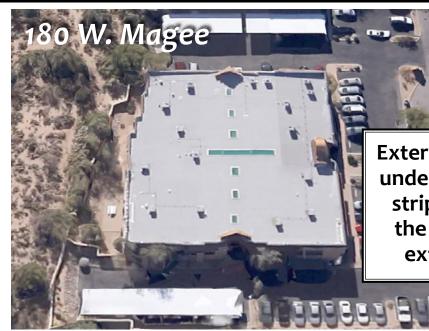

#### 180 W. Magee

- \$2,716,538
- \$181.48/SF
- Cap Rate 7.5 %
- Total Building Size: 14,969
- Class "A" office Building
- Single story building with great access and an existing floor plan that the Owner will improve and modify for mutually agreeable lease terms
- Skylights open the common area breezeway
- Common area amenities include a small kitchen / break room
- Covered and surface parking
- Building signage available
- 1 Suite available, can be further divided
- 3400 square feet
- \$18.50 per square foot Modified Gross

#### Please contact us for the Offering Memorandum!

Exterior improvements underway include new striping & sealing of the parking lot, and exterior painting.

333 N. Wilmot Road, Suite 340

Tucson, AZ 85711 520-577-7000