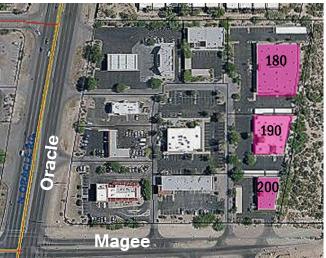

# The three building complex can be purchased individually or in its entirety.

Ridge View Plaza is strategically located along North Oracle Road (HWY 77), just north of Ina, gateway to the fastest growing side of Tucson, and on into Oro Valley. All three contemporary buildings have wonderful courtyards, along with landscaped backyards featuring spectacular views of the Catalina Mountains. Your office will be minutes away from restaurants, retail shopping, and your drive home.