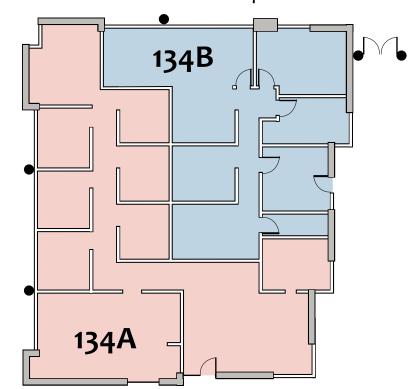

### Tucson Realty & Trust Co. Southwest Expertise, Global Capability

333 N. Wilmot Road, Suite 340 Tucson, AZ 85711 520-577-7000 www.tucsonrealty.com

Floorplan for Suite 134 A 3,400 square feet \$18.50 per square foot Modified Gross

Optional divided suite for anyone looking for a smaller office space.

#### Floorplan for Suite 134 A Floorplan for Suite 134 B

± 2,200 square feet
\$18.50 per square foot
Modified Gross

± 1,200 square feet \$18.50 per square foot Modified Gross

These floor plans are conceptual, and can be further modified to meet the tenant's needs, both in terms of layout and tenant improvements by the Landlord, dependent upon terms and length of lease.