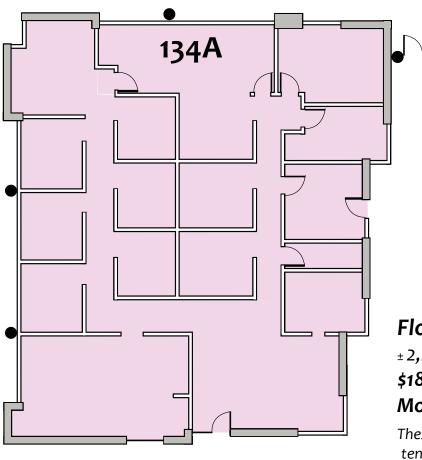

#### Floorplan for Suite 134 A Floorplan for Suite 134 B

± 2,200 square feet
\$18.50 per square foot
Modified Gross

± 1,200 square feet \$18.50 per square foot Modified Gross

These floor plans are conceptual, and can be further modified to meet the tenant's needs, both in terms of layout and tenant improvements by the Landlord, dependent upon terms and length of lease.