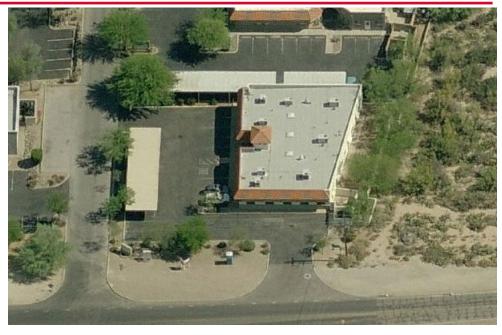

### **Ridge View Plaza**

# The three building complex can be purchased individually or in its entirety.

Ridge View Plaza is strategically located along North Oracle Road (HWY 77), just north of Ina, gateway to the fastest growing side of Tucson, and on into Oro Valley. All three contemporary buildings have wonderful courtyards, along with landscaped backyards featuring spectacular views of the Catalina Mountains. Your office will be minutes away from restaurants, retail shopping, and your drive home.

### Sale Price: \$4,958,559

Mike Gross Cell 520-977-0144 Office 520-577-7000 Tucson Realty & Trust Co. Management Services, L.L.C. Doug Richardson Cell 520-205-2718

Office 520-577-7000

Exclusively Represented by: Tucson Realty & Trust Co