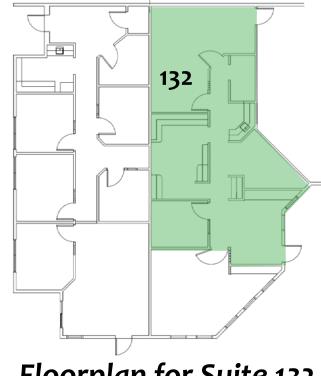

### Floorplan for Suite 132

Information contained herein has been obtained from the owner of the property or other source that we deem reliable. We have no reason to doubt its accuracy, but do not guarantee it.

Suite 132

• 1,170 square feet

• \$18.50 PSF Modified Gross