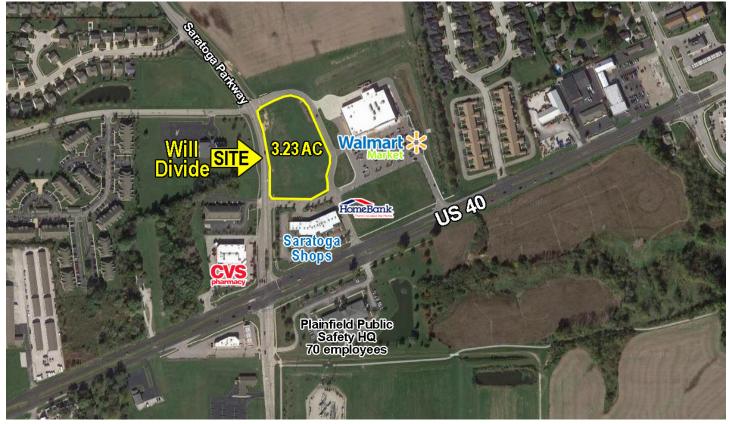

## Saratoga Land

US 40 & Saratoga Parkway, Plainfield, IN 46168

## FOR SALE OR GROUND LEASE

- Newly opened Walmart Neighborhood Market grocery store
- · Outlot available 3.23 acres will divide
- Excellent opportunity for free standing restaurants
- Located on the NEC of US 40 & Saratoga Parkway, with over 2,200 homes
- Join Anytime Fitness, Great Clips, Accelerated Health Systems, Dental Office and Subway