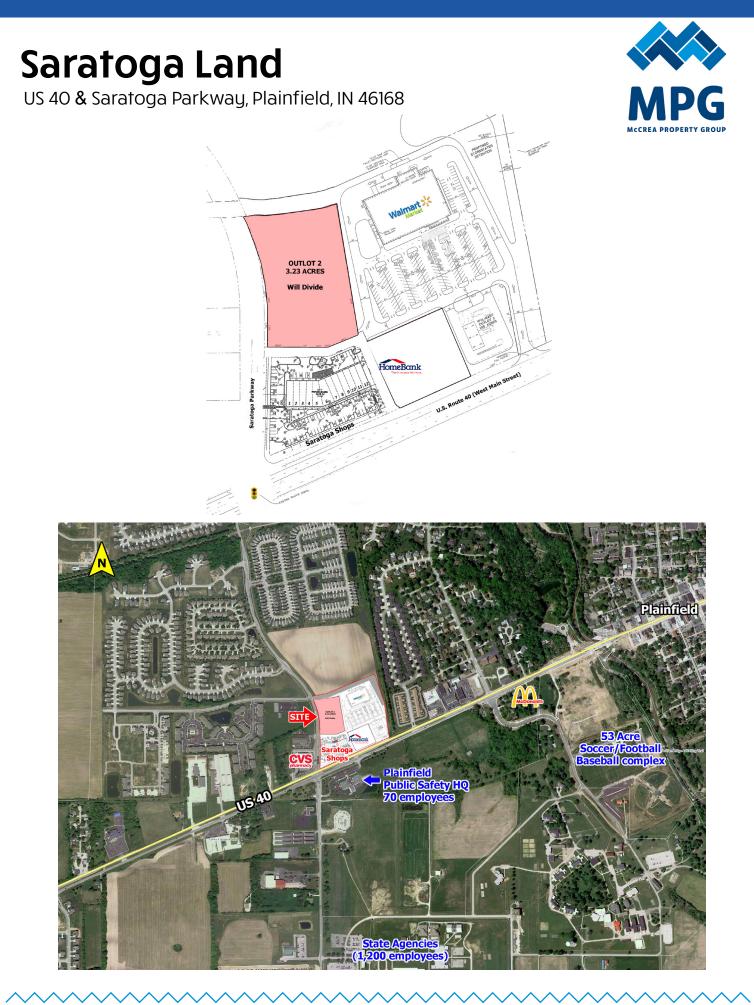

## Saratoga Land

US 40 & Saratoga Parkway, Plainfield, IN 46168

## FOR SALE OR GROUND LEASE

- Newly opened Walmart Neighborhood Market grocery store
- · Outlot available 3.23 acres will divide
- Excellent opportunity for free standing restaurants
- Located on the NEC of US 40 & Saratoga Parkway, with over 2,200 homes
- Join Anytime Fitness, Great Clips, Accelerated Health Systems, Dental Office and Subway