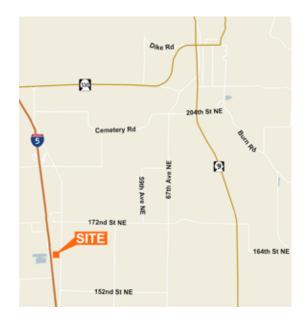

### SMOKEY POINT AUTO ROW LAND

164th St. & Smokey Point Blvd., Marysville

### **Features**

4.1 acres (179,052 SF) fronting on State Street/Smokey Pt Blvd

Zoned GC (General Commercial)

All utilities to site, off site surface water (entire site is usable)

Just east of the I-5 & 172nd street interchange fronting on Smokey Point Blvd/State St.

### SITE

| Description          | 2 parcels of vacant land located between I-5 and Smokey Point Blvd/State St. |
|----------------------|------------------------------------------------------------------------------|
| Total Available Size | 4.1 acres (179,052 SF)                                                       |
| Current Zoning       | Marysville GC (General Commercial)                                           |
| Sale Price           | \$2,680,408.44 (\$14.97 PSF)                                                 |