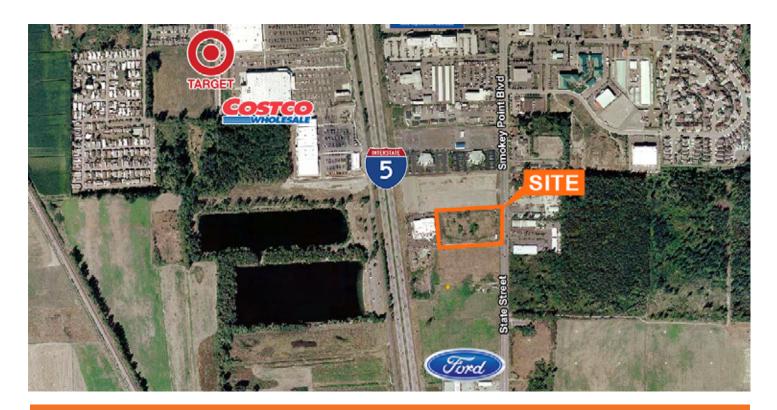

### SMOKEY POINT AUTO ROW LAND

164th St. & Smokey Point Blvd., Marysville

### **Features**

4.1 acres (179,052 SF) fronting on State Street/Smokey Pt Blvd

Zoned GC (General Commercial)

All utilities to site, off site surface water (entire site is usable)

Just east of the I-5 & 172nd street interchange fronting on Smokey Point Blvd/State St.

### SITE

| Description          | 2 parcels of vacant land located between I-5 and Smokey Point Blvd/State St. |
|----------------------|------------------------------------------------------------------------------|
| Total Available Size | 4.1 acres (179,052 SF)                                                       |
| Current Zoning       | Marysville GC (General Commercial)                                           |
| Sale Price           | \$2,680,408.44 (\$14.97 PSF)                                                 |

#### **Property Summary and Comments**

Adjacent to Harley Davidson on the new Auto Row in Smokey Point. Offsite surface water so the entire site is usable and ready to go. Has been through SEPA and has a grading permit approved (now expired).