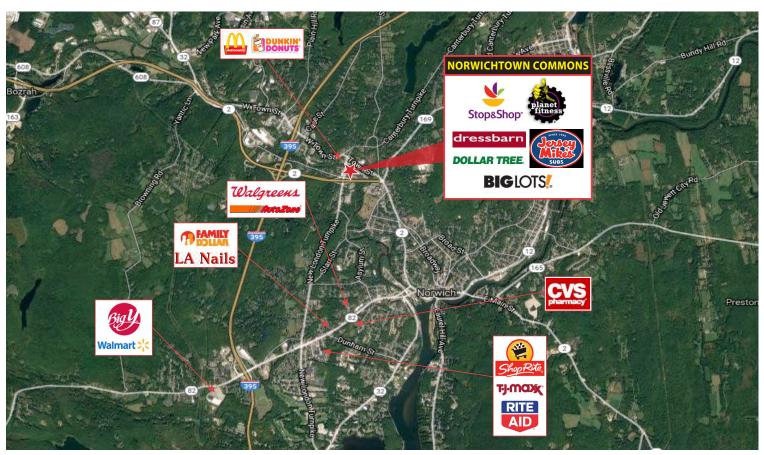

DOLLAR TREE.

Norwichtown Commons is a 168,000 +/- square foot shopping center located in Norwich, CT. The center is anchored by Stop & Shop, one of New England's premier grocers. Co-tenants include Planet Fitness, Big Lots, Dress Barn, Hair Cuttery and Dollar Tree amongst others. Norwichtown Commons benefits from great visibility situated at two lighted intersections along New London Turnpike and Town Street. In addition, Norwichtown Commons is located in a densely populated area which features three and five-mile population counts of 22,051 and 55,887 people. With excellent visibility, a high volume anchor, an ideal mix of retailers and regular daily traffic, Norwichtown Commons is an ideal site for any interested retailer's business.