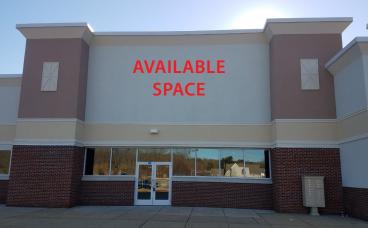

#### **Property Information**

Address: 42-44 Town Street

(New London Turnpike)

Available: 3,000 to 5,566 +/- SF

Total SF: 168,000 +/- SF Land Area: 18.34 Acres

Parking Spaces: 858 Spaces

Parking Ratio: 5 per 1,000 SF