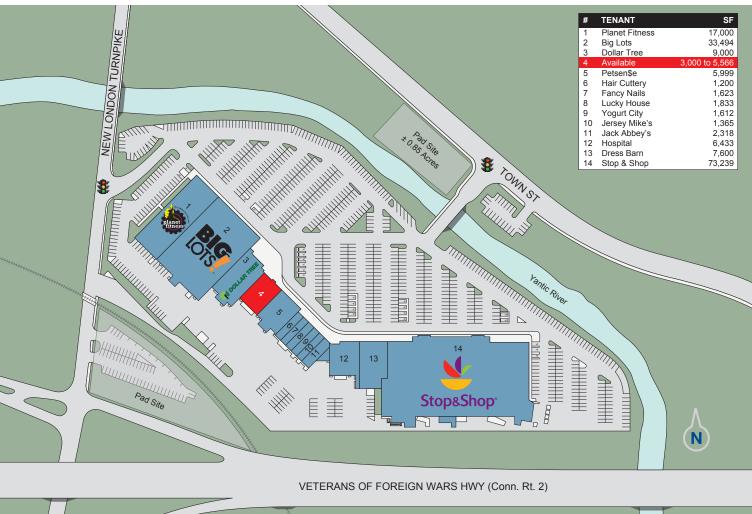

#### **Property Information**

Address: 42-44 Town Street

(New London Turnpike)

Available: 3,000 to 5,566 +/- SF

Total SF: 168,000 +/- SF Land Area: 18.34 Acres

Parking Spaces: 858 Spaces

Parking Ratio: 5 per 1,000 SF

DOLLAR TREE.

Norwichtown Commons is a 168,000 +/- square foot shopping center located in Norwich, CT. The center is anchored by Stop & Shop, one of New England's premier grocers. Co-tenants include Planet Fitness, Big Lots, Dress Barn, Hair Cuttery and Dollar Tree amongst others. Norwichtown Commons benefits from great visibility situated at two lighted intersections along New London Turnpike and Town Street. In addition, Norwichtown Commons is located in a densely populated area which features three and five-mile population counts of 22,051 and 55,887 people. With excellent visibility, a high volume anchor, an ideal mix of retailers and regular daily traffic, Norwichtown Commons is an ideal site for any interested retailer's business.