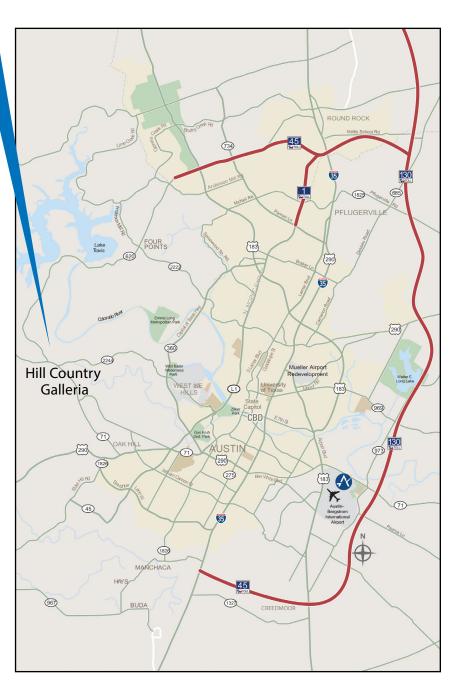

#### **BUILDING INFORMATION**

- Impressive high-end interior finishes throughout
- Easy and convenient access from Bee Caves Road (FM2244)
- Showers onsite
- Close proximity to Hill Country Galleria
- Reserved covered parking available
- Monument signage opportunities