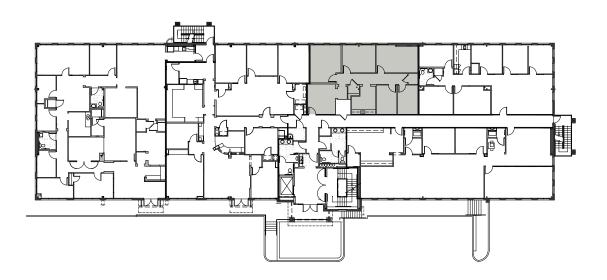

ior finishes throughout
- Easy and convenient access from Bee Caves Road (FM2244)
- Showers onsite
- Close proximity to Hill Country Galleria
- Reserved covered parking available
- Monument signage opportunities

#### **TERMS**

- Rental Rate \$23.00 NNN
- Est. 2020 OpEx \$13.49 + Electric

#### **AVAILABILITY**

- Suite 120 3,907 SF
- Suite 140 1,600 SF

### SOUTHWEST OFFICE FOR LEASE

## TRITON CENTER











For more information contact: Brandon Lester 512.314.3576 brandon.lester@transwestern.com

Marshall Thurmond 512.314.5211 marshall.thurmond@transwestern.com



## TRITON CENTER

12117 Bee Cave Road, Building 3, Austin, TX 78738

### SUITE 120 - 3,907 SF



### SOUTHWEST OFFICE FOR LEASE

## TRITON CENTER

12117 Bee Cave Road, Building 3, Austin, TX 78738

SUITE 140 - 1,600 SF