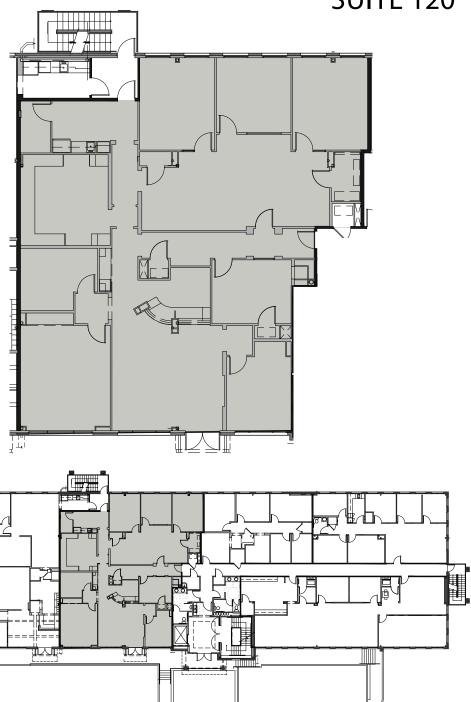

# TRITON CENTER

12117 Bee Cave Road, Building 3, Austin, TX 78738

#### **BUILDING INFORMATION**

- Impressive high-end interior finishes throughout
- Easy and convenient access from Bee Caves Road (FM2244)
- Showers onsite
- Close proximity to Hill Country Galleria
- Reserved covered parking available
- Monument signage opportunities

#### **TERMS**

- Rental Rate \$23.00 NNN
- Est. 2020 OpEx \$13.49 + Electric

#### **AVAILABILITY**

- Suite 120 3,907 SF
- Suite 140 1,600 SF

### SOUTHWEST OFFICE FOR LEASE

## TRITON CENTER











For more information contact: Brandon Lester 512.314.3576 brandon.lester@transwestern.com

Marshall Thurmond 512.314.5211 marshall.thurmond@transwestern.com



## TRITON CENTER

12117 Bee Cave Road, Building 3, Austin, TX 78738

### SUITE 120 - 3,907 SF



### SOUTHWEST OFFICE FOR LEASE

## TRITON CENTER

12117 Bee Cave Road, Building 3, Austin, TX 78738

SUITE 140 - 1,600 SF