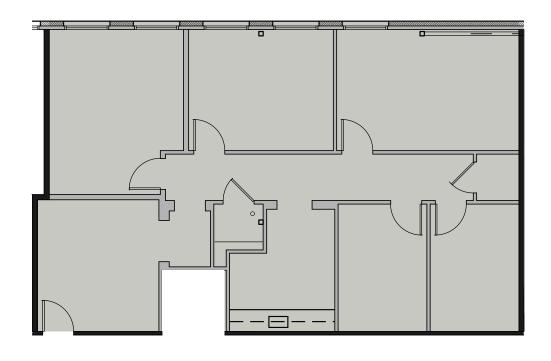

## TRITON CENTER

12117 Bee Cave Road, Building 3, Austin, TX 78738

SUITE 140 - 1,600 SF