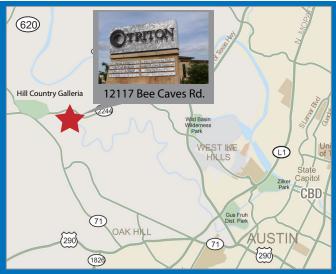

# TRITON CENTER

12117 Bee Cave Road, Building 3, Austin, TX 78738

## TRITON CENTER

12117 Bee Cave Road, Building 3, Austin, TX 78738

## TRITON CENTER

12117 Bee Cave Road, Building 3, Austin, TX 78738

SUITE 140 - 1,600 SF