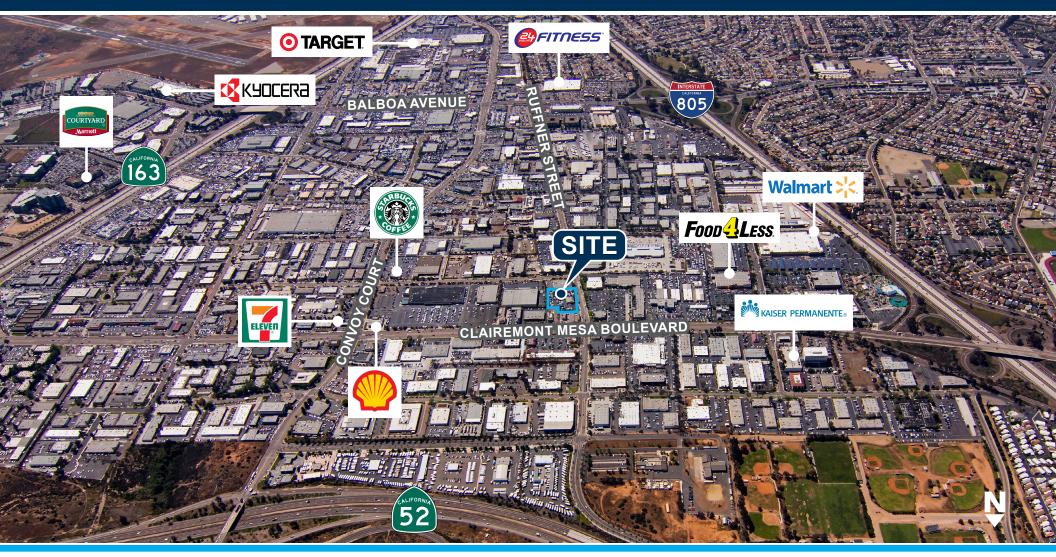

### FOR LEASE - 55,321 SF PARCEL WITH 1,800 SF BUILDING

4955 Ruffner Street, San Diego, CA 92121

### **PROPERTY FEATURES**

- 55,321 SF parcel with 1,800 SF building and 1,800 SF overhang
- Lot Size: 55,321 SF (1.27 Acres)
- Improvements: fenced, paved lot, pylon sign and exterior lighting
- 2 curb cuts
- IL-3-1 Zoning
- Ideally suited for car rental, towing company, landscape contractor, equipment rental yard, etc.
- Great freeway access located just off Clairemont Mesa Boulevard
- LEASE RATE: \$22,500/MO NNN
- AVAILABLE: 12/01/2017