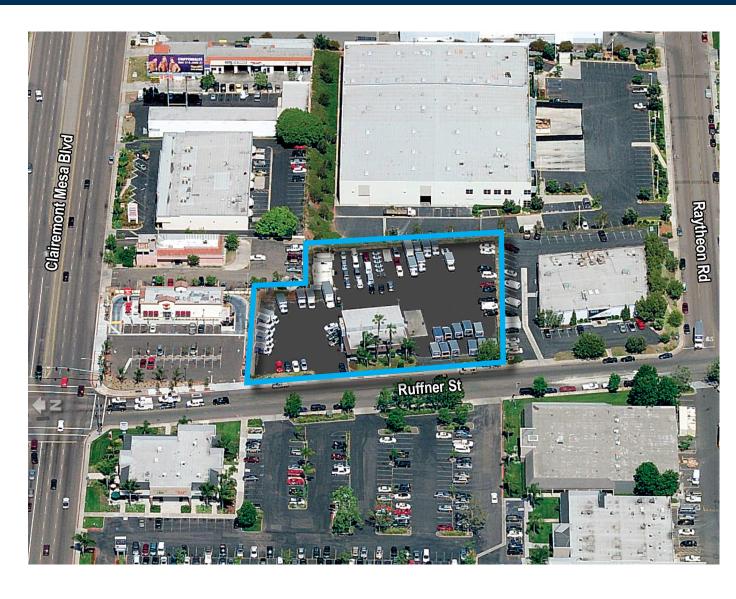

### FOR LEASE - 55,321 SF PARCEL WITH 1,800 SF BUILDING

4955 Ruffner Street, San Diego, CA 92121

### **PROPERTY FEATURES**

- 55,321 SF parcel with 1,800 SF building and 1,800 SF overhang
- Lot Size: 55,321 SF (1.27 Acres)
- Improvements: fenced, paved lot, pylon sign and exterior lighting
- 2 curb cuts
- IL-3-1 Zoning
- Ideally suited for car rental, towing company, landscape contractor, equipment rental yard, etc.
- Great freeway access located just off Clairemont Mesa Boulevard
- LEASE RATE: \$22,500/MO NNN
- AVAILABLE: 12/01/2017