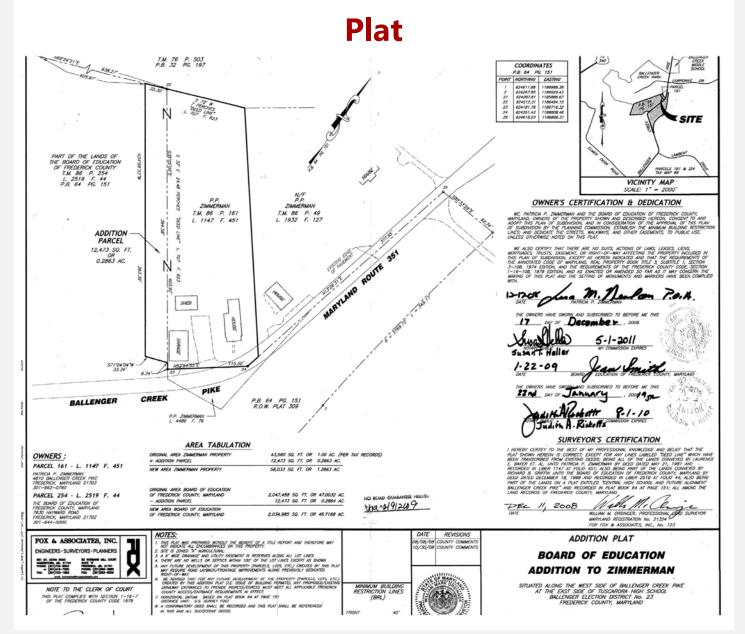

### **Features**

- 3.16 Acres total
- Zoned Agricultural/Comprehensively Zoned Medium Density Residential
- Private well and septic
- Public water and sewer taps in front of property
- 3 Homes, 2 outbuildings, shed, garage
- Recent upgrades to include new roof & new windows
- Fully fenced
- Private shared driveway
- Detached concrete pad
- Easy Access to I-270 & 70