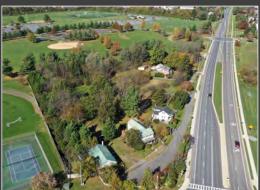

### **Features**

- 3.16 Acres total
- Zoned Agricultural/Comprehensively Zoned Medium Density Residential
- Private well and septic
- Public water and sewer taps in front of property
- 3 Homes, 2 outbuildings, shed, garage
- Recent upgrades to include new roof & new windows
- Fully fenced
- Private shared driveway
- Detached concrete pad
- Easy Access to I-270 & 70

### **OPPORTUNITY KNOCKS!!**

- Great for builders, investors and flippers
- Potential redevelopment site
- Expand or remodel
- Live in one home rent the others
- Easy Access to I-270 & 70

1845 Brookfield Court Frederick, MD 21701 Office 240.367.9600 Cell 301.471.TONY (8669)