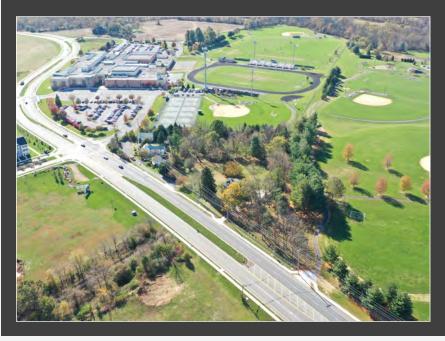

# 6 Parcels ~ 3 Homes ~ 3.16 Acres

5328-5344 Ballenger Creek Pike | Frederick | MD | 21703

# 

Excellent opportunity and endless possibilities on this 6-parcel property. Featuring 3 homes and 3.16 acres. Offered at \$995,000.

VCRE.CO

Office: 240.367.9600 | Fax: 240.668.6822 | 1845 Brookfield Ct. | Frederick, MD 21701

### 5328-5344 Ballenger Creek Pike

Frederick | MD | 21703