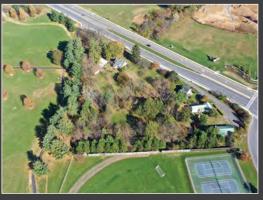

### **Features**

- 3.16 Acres total
- Zoned Agricultural/Comprehensively Zoned Medium Density Residential
- Private well and septic
- Public water and sewer taps in front of property
- 3 Homes, 2 outbuildings, shed, garage
- Recent upgrades to include new roof & new windows
- Fully fenced
- Private shared driveway
- Detached concrete pad
- Easy Access to I-270 & 70

### **OPPORTUNITY KNOCKS!!**

- Great for builders, investors and flippers
- Potential redevelopment site
- Expand or remodel
- Live in one home rent the others
- Easy Access to I-270 & 70

1845 Brookfield Court Frederick, MD 21701 Office 240.367.9600 Cell 301.471.TONY (8669)