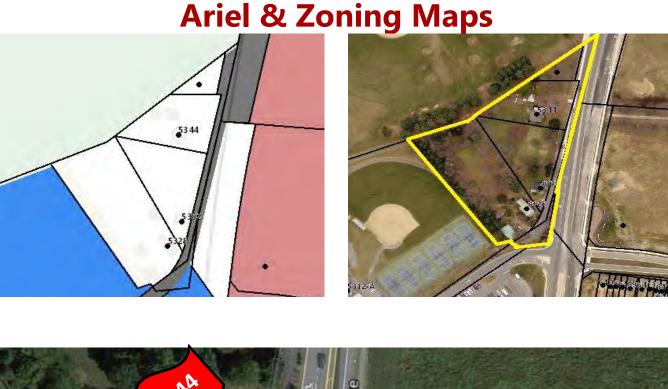

# Zoning

Disclaimer: Information obtained from sources deemed to be reliable. However, we make no guarantee, warranty or representation. Information, prices, and other data may change without notice.

1845 Brookfield Court Frederick, MD 21701 Office 240.367.9600 Cell 301.471.TONY (8669)

### **Features**

- 3.16 Acres total
- Zoned Agricultural/Comprehensively Zoned Medium Density Residential
- Private well and septic
- Public water and sewer taps in front of property
- 3 Homes, 2 outbuildings, shed, garage
- Recent upgrades to include new roof & new windows
- Fully fenced
- Private shared driveway
- Detached concrete pad
- Easy Access to I-270 & 70