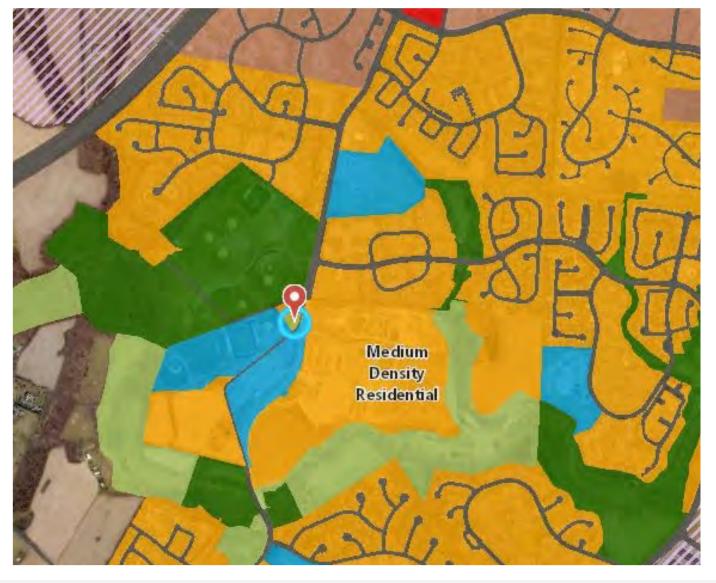

### **Features**

- 3.16 Acres total
- Zoned Agricultural/Comprehensively Zoned Medium Density Residential
- Private well and septic
- Public water and sewer taps in front of property
- 3 Homes, 2 outbuildings, shed, garage
- Recent upgrades to include new roof & new windows
- Fully fenced
- Private shared driveway
- Detached concrete pad
- Easy Access to I-270 & 70

# Zoning

Disclaimer: Information obtained from sources deemed to be reliable. However, we make no guarantee, warranty or representation. Information, prices, and other data may change without notice.

1845 Brookfield Court Frederick, MD 21701 Office 240.367.9600 Cell 301.471.TONY (8669)