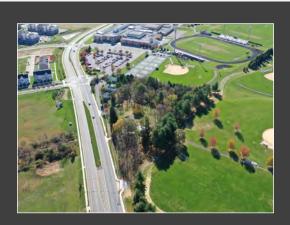

# 6 Parcels ~ 3 Homes ~ 3.16 Acres

5328-5344 Ballenger Creek Pike | Frederick | MD | 21703

# 

Excellent opportunity and endless possibilities on this 6-parcel property. Featuring 3 homes and 3.16 acres. Offered at \$995,000.

VCRE.CO

Office: 240.367.9600 | Fax: 240.668.6822 | 1845 Brookfield Ct. | Frederick, MD 21701

### **Features**

- 3.16 Acres total
- Zoned Agricultural/Comprehensively Zoned Medium Density Residential
- Private well and septic
- Public water and sewer taps in front of property
- 3 Homes, 2 outbuildings, shed, garage
- Recent upgrades to include new roof & new windows
- Fully fenced
- Private shared driveway
- Detached concrete pad
- Easy Access to I-270 & 70