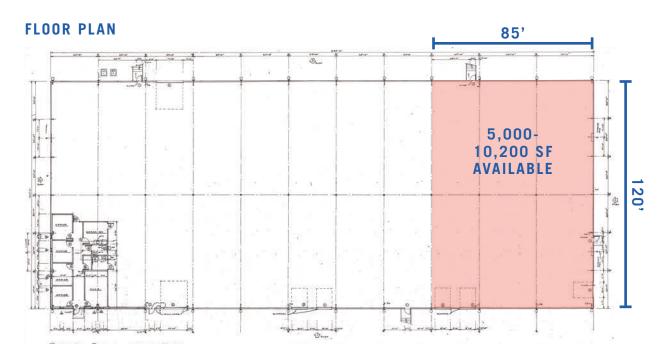

### ±5,000-10,200 SF Warehouse Space Available for Lease

**DOORS:** Two dock doors (10'X10')

CEILING HEIGHT: 30'

**columns:** 25' X 60'

**CONSTRUCTION:** Metal

PARKING: 50 free surface spaces available

(1.46/1,000 SF)