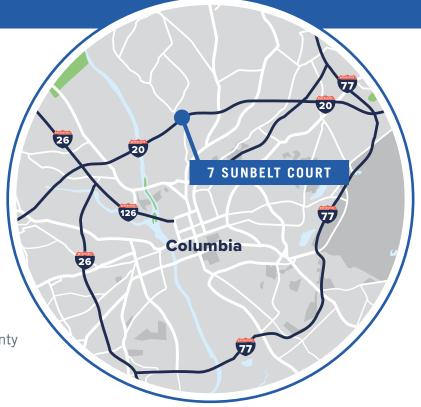

# 7 Sunbelt Court COLUMBIA, SC 29203

SUBMARKET: NORTH COLUMBIA

### ±5,000-10,200 SF Warehouse Space Available for Lease

**DOORS:** Two dock doors (10'X10')

CEILING HEIGHT: 30'

**columns:** 25' X 60'

**CONSTRUCTION:** Metal

PARKING: 50 free surface spaces available

(1.46/1,000 SF)

**ZONING:** M1, Light Industrial, Richland County

LEASE RATE: \$4.00 PSF, NNN



#### FOR MORE INFO, CONTACT

NICK STOMSKI, SIOR | Partner | nstomski@trinity-partners.com | 803-567-1447

JAKE NIDIFFER | Brokerage Associate | jnidiffer@trinity-partners.com | 803-567-1324



## 7 Sunbelt Court

### COLUMBIA, SC 29203

SUBMARKET: NORTH COLUMBIA





#### FOR MORE INFO, CONTACT

NICK STOMSKI, SIOR | Partner | nstomski@trinity-partners.com | 803-567-1447

JAKE NIDIFFER | Brokerage Associate | jnidiffer@trinity-partners.com | 803-567-1324