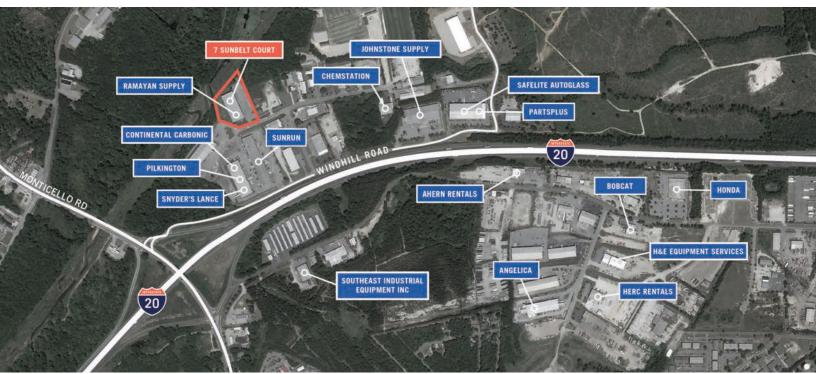

# 7 Sunbelt Court COLUMBIA, SC 29203

SUBMARKET: NORTH COLUMBIA

### ±5,000-10,200 SF Warehouse Space Available for Lease

**DOORS:** Two dock doors (10'X10')

CEILING HEIGHT: 30'

**columns:** 25' X 60'

**CONSTRUCTION:** Metal

PARKING: 50 free surface spaces available

(1.46/1,000 SF)

**ZONING:** M1, Light Industrial, Richland County

LEASE RATE: \$4.00 PSF, NNN



#### FOR MORE INFO, CONTACT

NICK STOMSKI, SIOR | Partner | nstomski@trinity-partners.com | 803-567-1447

JAKE NIDIFFER | Brokerage Associate | jnidiffer@trinity-partners.com | 803-567-1324



## 7 Sunbelt Court

### COLUMBIA, SC 29203

SUBMARKET: NORTH COLUMBIA





#### FOR MORE INFO, CONTACT

NICK STOMSKI, SIOR | Partner | nstomski@trinity-partners.com | 803-567-1447

JAKE NIDIFFER | Brokerage Associate | jnidiffer@trinity-partners.com | 803-567-1324