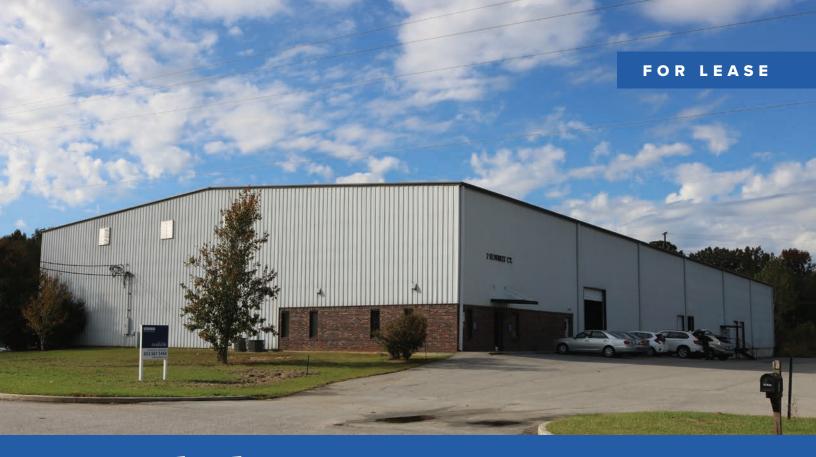

# 7 Sunbelt Court COLUMBIA, SC 29203

SUBMARKET: NORTH COLUMBIA

### ±5,000-10,200 SF Warehouse Space Available for Lease

**DOORS:** Two dock doors (10'X10')

CEILING HEIGHT: 30'

**columns:** 25' X 60'

**CONSTRUCTION:** Metal

PARKING: 50 free surface spaces available

(1.46/1,000 SF)

**ZONING:** M1, Light Industrial, Richland County

LEASE RATE: \$4.00 PSF, NNN