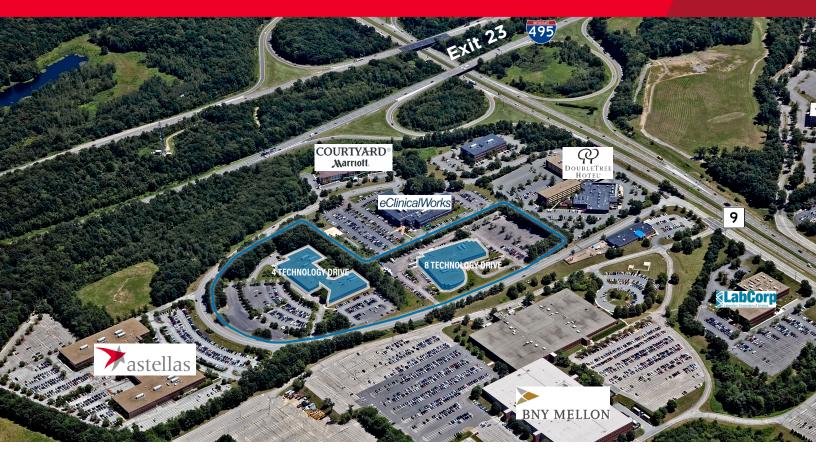

- Located at the junction of the Mass Pike (I-90), I-495 and Route 9
- Amenity rich location with two hotels in the office park
- · On-site cafe and fitness center
- Top of the market parking at 3.9/1,000 SF

### **Corporate Neighbors Include:**

eClinicalWorks

**Kevin Hanna** +1 617 279 4535 Kevin.Hanna@cushwake.com Brian Collins +1 617 204 4114 Brian.Collins@cushwake.com Paul Leone +1 617 204 4127 Paul.Leone@cushwake.com