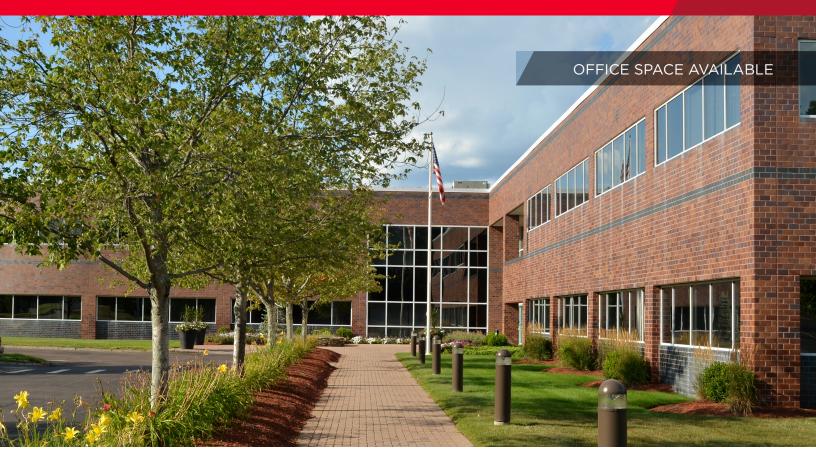

### **Property Highlights**

- 4 Technology Drive: 117,445 SF two story Office / R&D Second Floor: 18.158 SF Available
- 8 Technology Drive: 105,008 SF two story Office / R&D

First Floor: 29,402 SF Available First Floor: 20,505 SF Available

- Located at the junction of the Mass Pike (I-90), I-495 and Route 9
- Amenity rich location with two hotels in the office park
- · On-site cafe and fitness center
- Top of the market parking at 3.9/1,000 SF